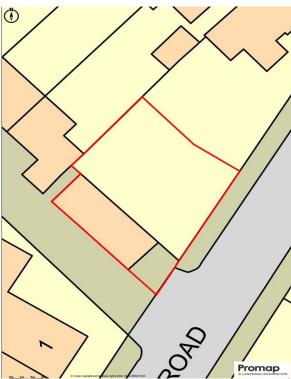

The plot, shown edged red on the attached plan, has frontage to Pale Road of 47.5ft (14.5m) and maximum depth of 43ft (13.2m).

Detailed Planning Permission was approved by Neath Port Talbot County Borough Council, subject to Conditions, on 7th December 2016 (Planning Reference No. P2016/0830).