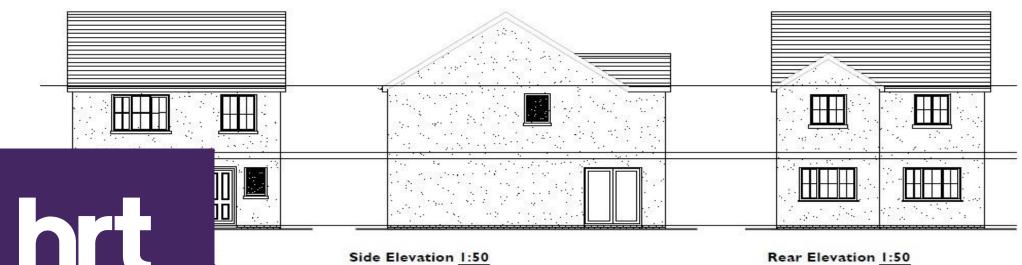

The plot, shown edged red on the attached plan, has frontage to Pale Road of 47.5ft (14.5m) and maximum depth of 43ft (13.2m).

Detailed Planning Permission was approved by Neath Port Talbot County Borough Council, subject to Conditions, on 7th December 2016 (Planning Reference No. P2016/0830).

The planning permission was for a two storey detached dwelling with accommodation comprising, to the ground floor: entrance hall, cloakroom, living room, kitchen/dining area with patio doors to side exterior

First Floor: two bedrooms, office, bathroom and WC; externally: two parking spaces.

To date, the Vendor has implemented the Planning Permission by carrying out various works including the provision of block paved driveways and boundary walls.