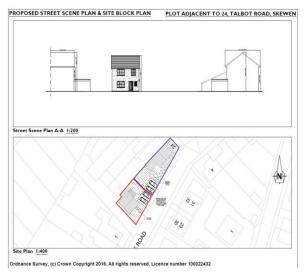

The plot, shown edged red on the attached plan, has frontage to Pale Road of 47.5ft (14.5m) and maximum depth of 43ft (13.2m).

Detailed Planning Permission was approved by Neath Port Talbot County Borough Council, subject to Conditions, on 7th December 2016 (Planning Reference No. P2016/0830).