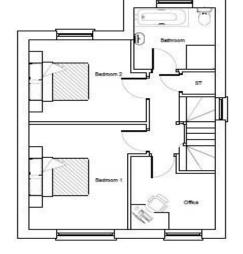

First Floor: two bedrooms, office, bathroom and WC; externally: two parking spaces.

To date, the Vendor has implemented the Planning Permission by carrying out various works including the provision of block paved driveways and boundary walls.