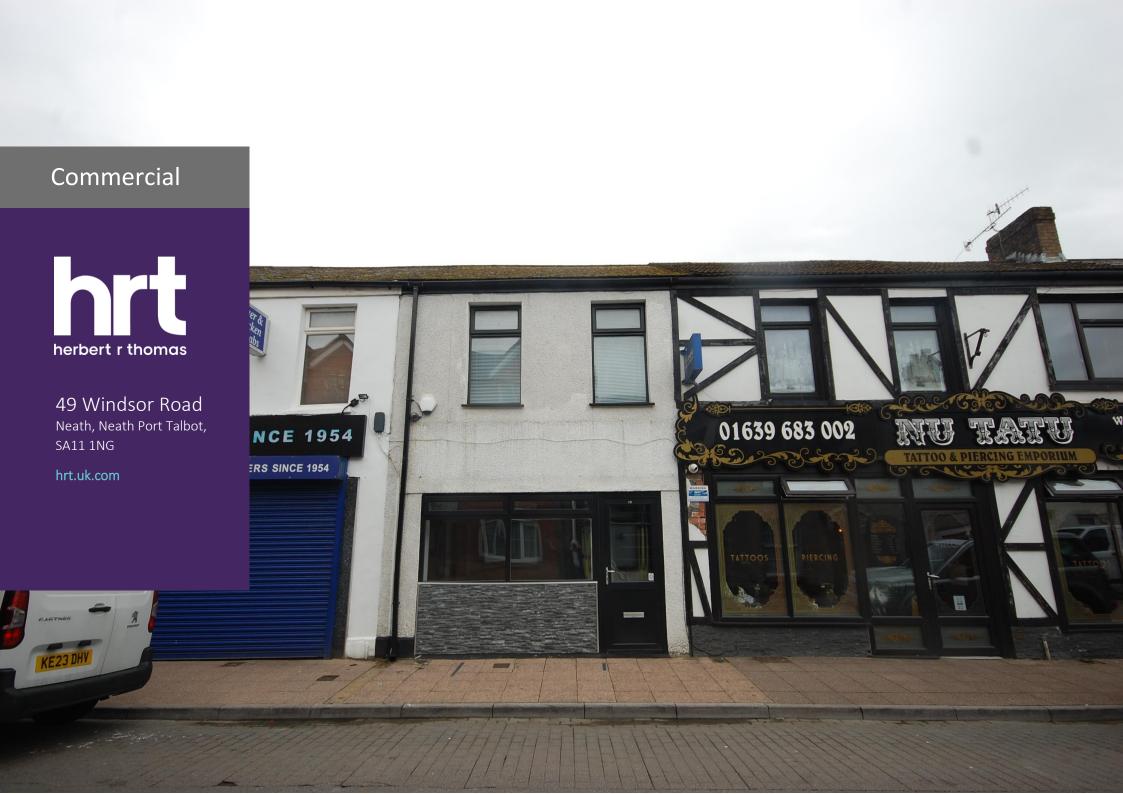

## 49 Windsor Road

Asking price £115,000

## Situation and Description:

A very well presented middle terrace commercial premises situated adjoining the main access road into Neath town centre a short travelling distance from the A465 - Neath - Abergavenny trunk road, junction 43 of the M4 motorway and all local centres of employment and recreation.

The premises has until recently been utilised as a hairdressers/beauty salon but could be suitable for a variety of purposes subject, if necessary, to any local authority planning consent being obtained. It benefits from having gas central heating, double glazing, a CCTV security/alarm system, wired in smoke alarms and Amtico flooring.