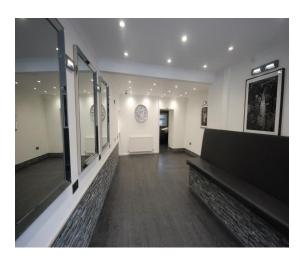

The premises has until recently been utilised as a hairdressers/beauty salon but could be suitable for a variety of purposes subject, if necessary, to any local authority planning consent being obtained. It benefits from having gas central heating, double glazing, a CCTV security/alarm system, wired in smoke alarms and Amtico flooring.

### Ground Floor:

Entrance Hall part glazed exterior door staircase to first floor

Salon area – 22'9" x 12' maximum – under window recessed cupboards, understairs cupboard, inset ceiling lights, wall lights, three wall mirrors, bench seating, double radiator