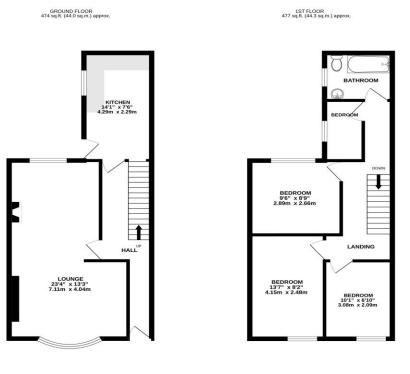

TOTAL FLOOR AREA: 951 sq.ft. (88.4 sq.m.) approx. this every attempt has been made to ensure the accuracy of the foospian contaived here, meas doors, works and any other forms are approximate and no responsibility is subarn for mission or min-subarrent. This piles into full participe participations of the additional do evend a said