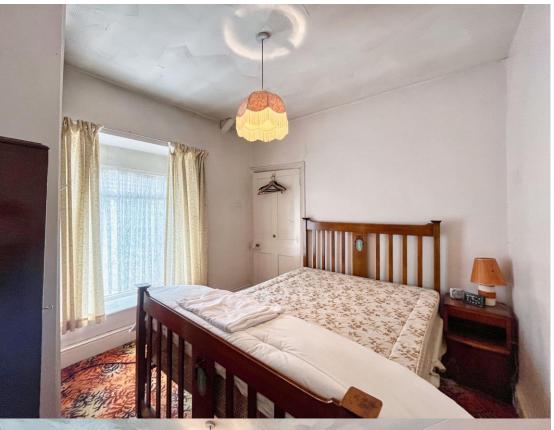

To the first floor there are three bedrooms, a bathroom fitted with a three piece suite and a small study room. Bedrooms one and three benefit from UPVC double glazed window units with the remaining first floor windows being wooden frames.