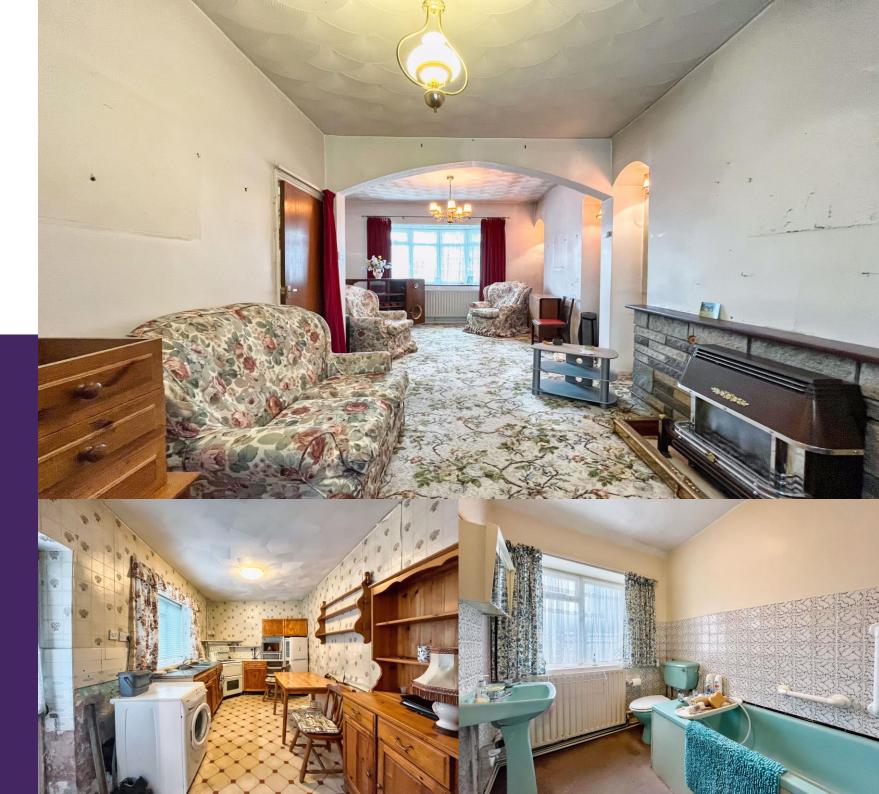

Internally, the property offers a spacious lounge/diner and fitted kitchen with pantry storage to the ground floor. The entrance door and front bow window are fitted with UPVC units. The rear lounge window, kitchen window and rear access door are all wooden framed.

To the first floor there are three bedrooms, a bathroom fitted with a three piece suite and a small study room. Bedrooms one and three benefit from UPVC double glazed window units with the remaining first floor windows being wooden frames.