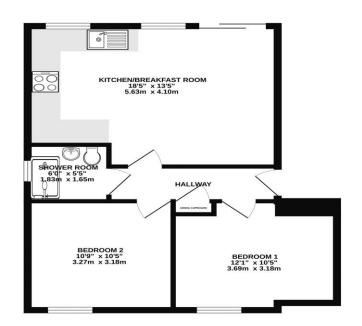

electric oven with four burner induction hob and has space for one appliance.

The two double bedrooms have been freshly redecorated and now offer newly fitted carpet flooring. Both of the bedrooms have a window to the front and share the use of the stylish fitted shower room. The shower room features all matt black fixtures, including double shower cubicle and shower head, taps and accessories. The room also features contemporary shower alcove recess storage shelves, a vanity wash basin, low level WC and an obscure glazed window to the side.

The apartment complex is positioned in a development of similar styled units and houses. It comes with an allocated parking bay for one car and provides direct access to the popular Aberavon promenade.

GROUND FLOOR 540 sq.ft. (50.2 sq.m.) approx.







## Directions

SATNAV USERS: SA12 6QN

## Tenure

Leasehold

## Services

Service charges: £163p/m Ground rent: £245p/annum Mains Services: Water and Electric

Council Tax Band C EPC Rating C

Energy performance certificate (EPC)

Output Design Service Control of Contro

Viewing strictly by appointment through Herbert R Thomas

hrt.uk.com



These particulars are believed to be accurate but they are not guaranteed to be so. They are intended only as a general guide and cannot be construed as any form of contract, warranty or offer. The details are issued on the strict understanding that any negotiations in respect of the property named herein are conducted through Herbert R. Thomas.