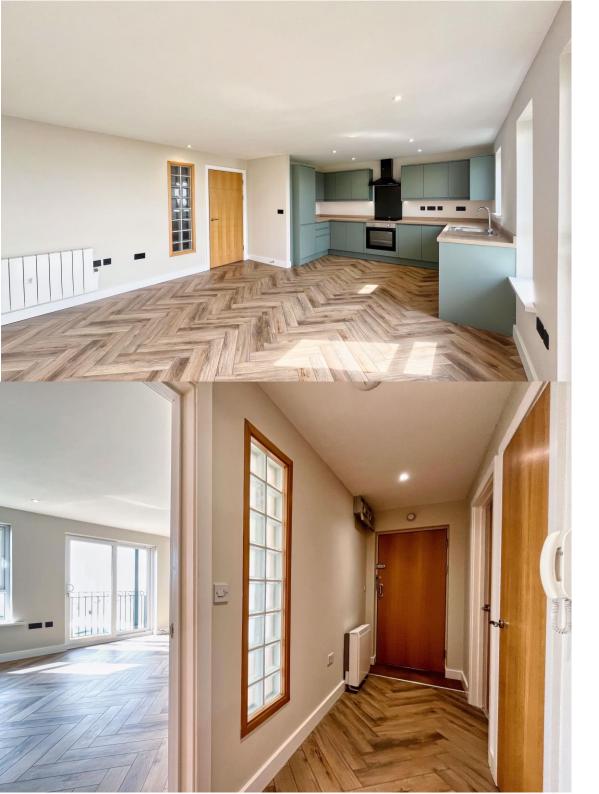

The property is situated within a purpose built apartment block on the second floor. Upon entering the apartment, a wide central hallway provides access to all the living, bedroom and bathroom accommodation. The hallway features newly laid herringbone wood effect vinyl flooring, with a glass block window to the side, allowing natural light from the living area into the space.

The impressive open plan living, dining and kitchen area is flooded with natural light from a set of sliding patio doors to the front, with two further windows within the kitchen area. The room features a continuation of the same flooring as the hallway and provides recessed ceiling spotlights. The kitchen has been newly upgraded and now features a contemporary range of fitted base and wall mounted units, with integrated appliance to include; fridge/freezer, dishwasher, electric oven with four burner induction hob and has space for one appliance.