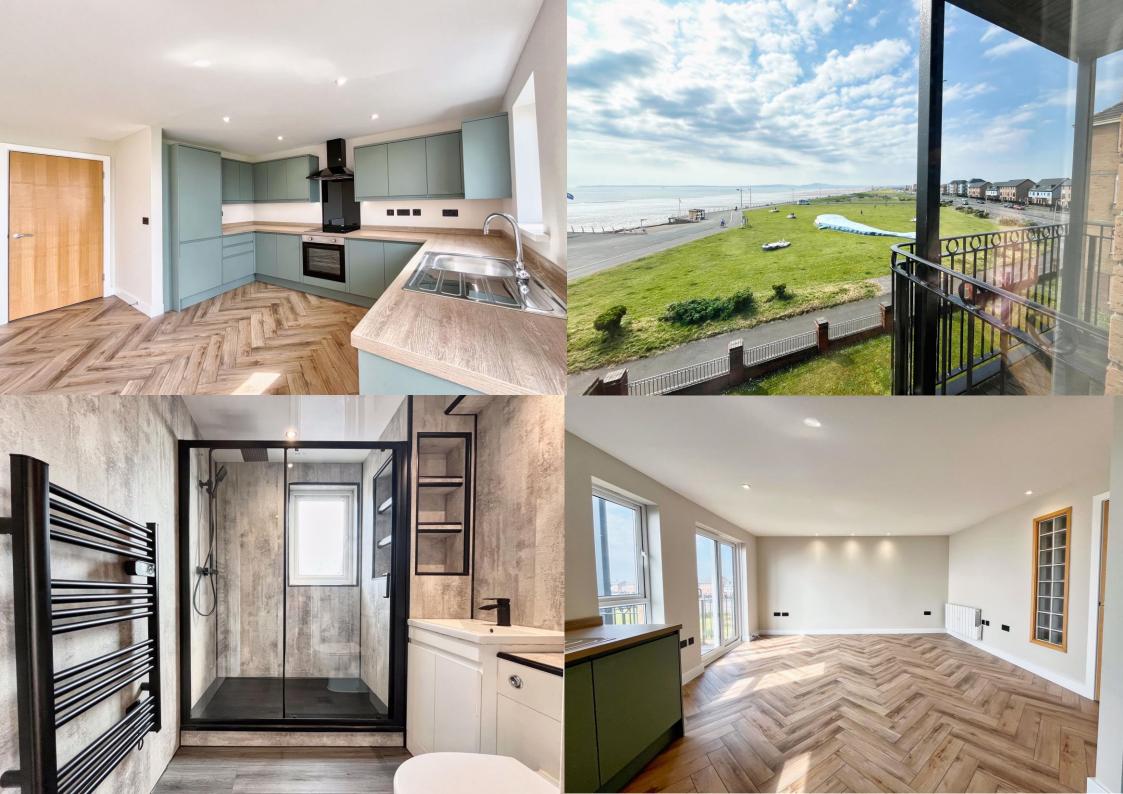

Very well maintained communal areas

Allocated parking for one car

Boasting enviable sea and promenade views to the front, with direct access off the living area onto a private balcony, is this stylish and beautifully presented two bedroom beach front apartment.

The impressive open plan living, dining and kitchen area is flooded with natural light from a set of sliding patio doors to the front, with two further windows within the kitchen area. The room features a continuation of the same flooring as the hallway and provides recessed ceiling spotlights. The kitchen has been newly upgraded and now features a contemporary range of fitted base and wall mounted units, with integrated appliance to include; fridge/freezer, dishwasher, electric oven with four burner induction hob and has space for one appliance.

The two double bedrooms have been freshly redecorated and now offer newly fitted carpet flooring. Both of the bedrooms have a window to the front and share the use of the stylish fitted shower room. The shower room features all matt black fixtures, including double shower cubicle and shower head, taps and accessories. The room also features contemporary shower alcove recess storage shelves, a vanity wash basin, low level WC and an obscure glazed window to the side.