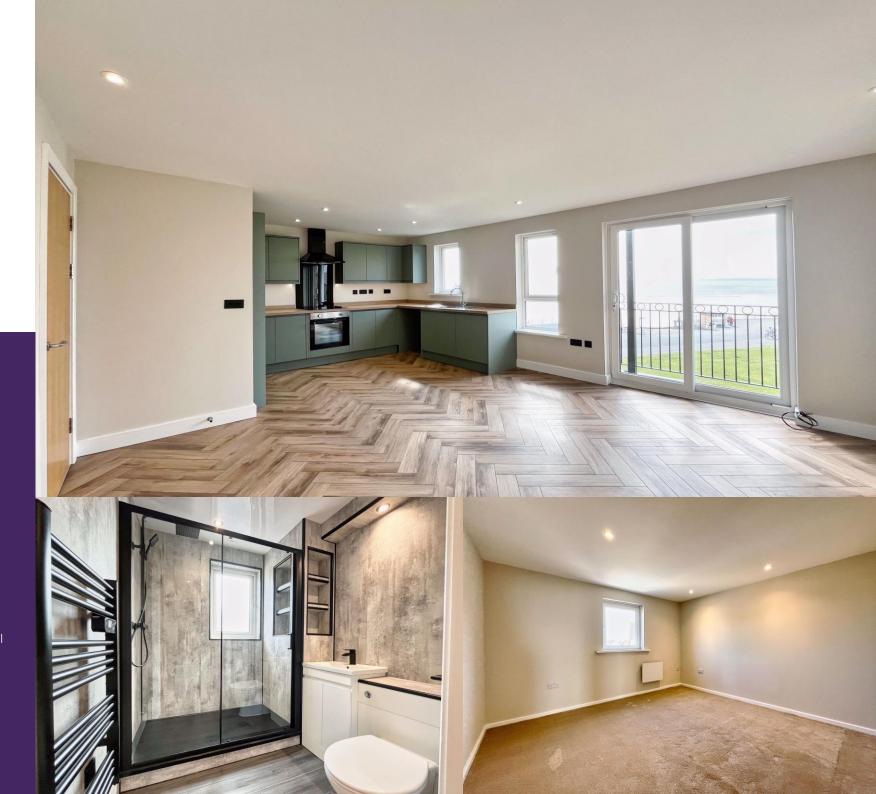

The property is situated within a purpose built apartment block on the second floor. Upon entering the apartment, a wide central hallway provides access to all the living, bedroom and bathroom accommodation. The hallway features newly laid herringbone wood effect vinyl flooring, with a glass block window to the side, allowing natural light from the living area into the space.

The impressive open plan living, dining and kitchen area is flooded with natural light from a set of sliding patio doors to the front, with two further windows within the kitchen area. The room features a continuation of the same flooring as the hallway and provides recessed ceiling spotlights. The kitchen has been newly upgraded and now features a contemporary range of fitted base and wall mounted units, with integrated appliance to include; fridge/freezer, dishwasher, electric oven with four burner induction hob and has space for one appliance.

The two double bedrooms have been freshly redecorated and now offer newly fitted carpet flooring. Both of the bedrooms have a window to the front and share the use of the stylish fitted shower room. The shower room features all matt black fixtures, including double shower cubicle and shower head, taps and accessories. The room also features contemporary shower alcove recess storage shelves, a vanity wash basin, low level WC and an obscure glazed window to the side.