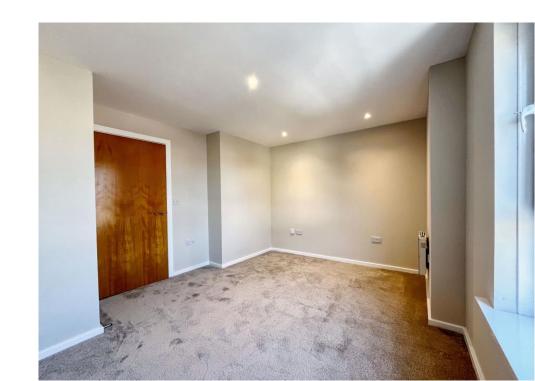

The two double bedrooms have been freshly redecorated and now offer newly fitted carpet flooring. Both of the bedrooms have a window to the front and share the use of the stylish fitted shower room. The shower room features all matt black fixtures, including double shower cubicle and shower head, taps and accessories. The room also features contemporary shower alcove recess storage shelves, a vanity wash basin, low level WC and an obscure glazed window to the side.