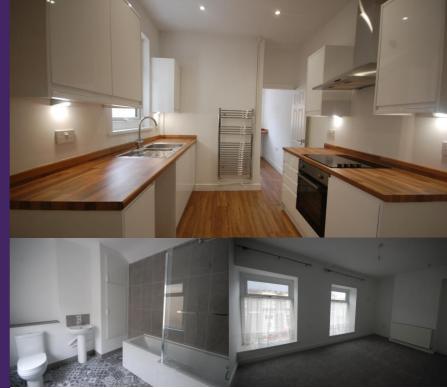

## £625 PCM

New to the rental market, a fully renovated two bedroom mid terrace property in Neath. The property briefly comprises of Entrance hall, Lounge and walk through to Dining room, fully fitted modern kitchen, utility room and downstairs WC. Upstairs there are two generously sized double bedrooms and family bathroom. Outside there is an enclosed low maintenance yard. EPC D. Unfurnished