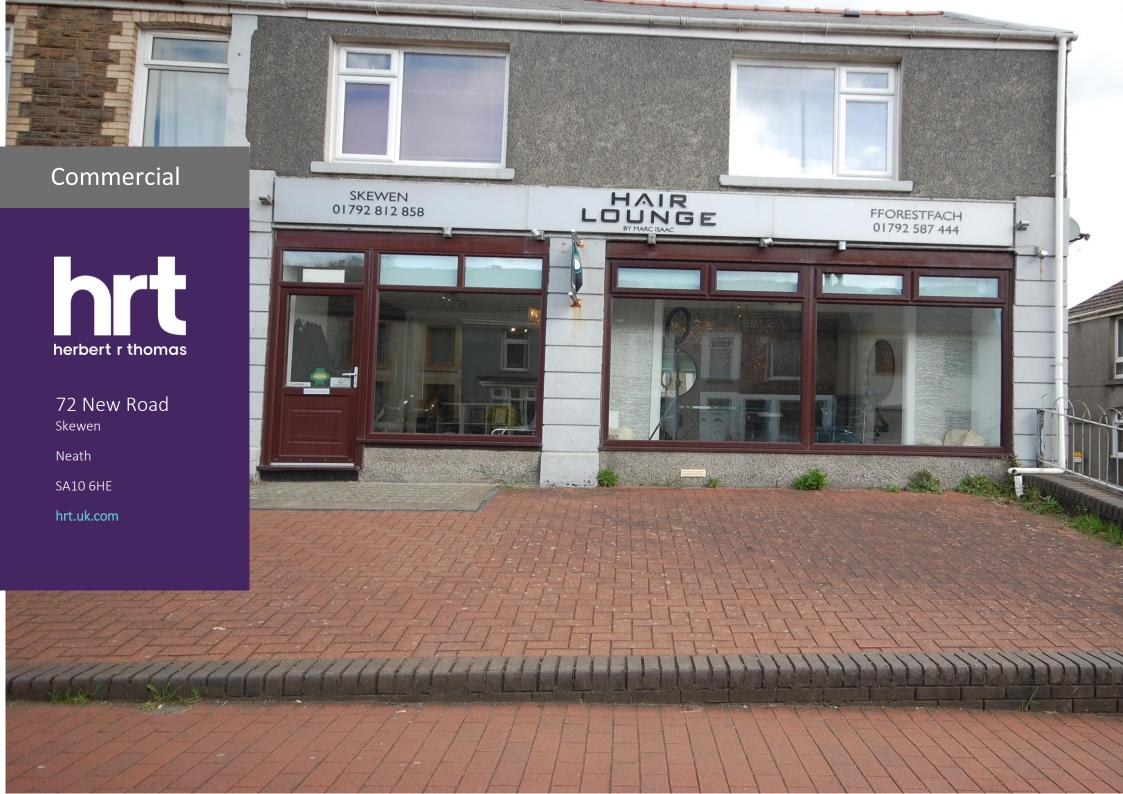

## 72 New Road

### Situation and Description:

A large double fronted ground floor premises situated on New Road in the main commercial/retail area of Skewen approximately two miles from the town of Neath in close proximity to junctions 43 and 44 of the M4 motorway; the A465 Neath-Abergavenny trunk road, the city of Swansea and all local centres of employment and recreation.

The premises has until recently been utilised as a hairdressing salon but could be suitable for a number of purposes subject, if necessary, to local authority planning consent being obtained. It enjoys the benefit of double glazing.

#### Accommodation:

"L" shaped, open plan Hairdressing Salon – 467ft² (43m²) 23 feet frontage (7 metres) Double fronted display windows part glazed entrance door, split level laminate floor, part UPVC panelling to rear walls, built in metre cupboard, two wash hand basins.