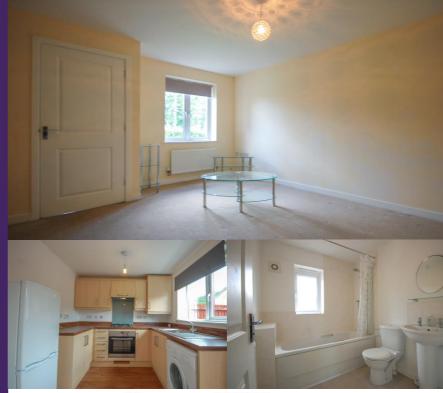

#### £750.00 PCM

Modern Two-bedroom property in the Abbottsmoor development, Baglan. Convieniently located close to local amenities, Baglan industrial estate and within a short commute of the M4. The property briefly comprises of generous lounge, downstairs wc and a kitchen diner with French doors out into the rear yard. Upstairs there is a family bathroom with shower over bath and two double bedrooms, the master benefiting from two integrated wardrobes and a storage cupboard. Outside there is an enclosed low maintenance block paved back garden with rotary washing line. The property further benefits from two allocated parkins paces to the rear of the property. EPC – B Council Tax – B