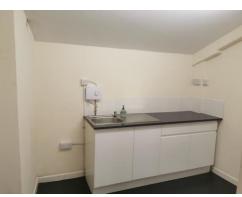

#### Main Store Room: 250ft<sup>2</sup> (23m<sup>2</sup>)

Walk in store area off.

**Kitchen:** 61ft<sup>2</sup> (5.65m<sup>2</sup>)

Sink unit with electric water heater. Fitted base units. Access door and steel gate to rear exterior.