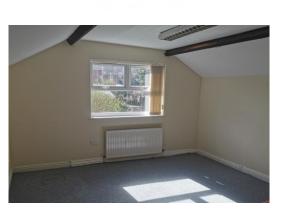

#### Office: 150ft<sup>2</sup> (14m<sup>2</sup>)

Double glazed window overlooking rear lane. Frosted glazed window into rear room.

**Rear Room:** 81ft<sup>2</sup> (7.50m<sup>2</sup>)

Sliding door off landing, recessed cupboard.