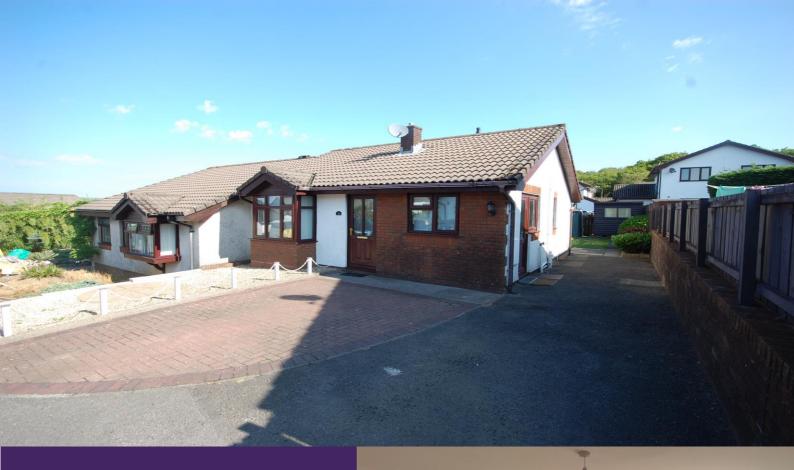

## £775.00 PCM

Modern Semi-detached Bungalow situated in a cul de sac location a short walk to the local shops and facilities of Cimla while being a short drive to the popular Neath town. Accommodation comprises: Modern Fitted Kitchen with integral oven hob and hood, inner Hallway and Lounge/Diner. Two Bedrooms and Bathroom with Shower. Landscaped Garden with Driveway to front. EPC Rating D