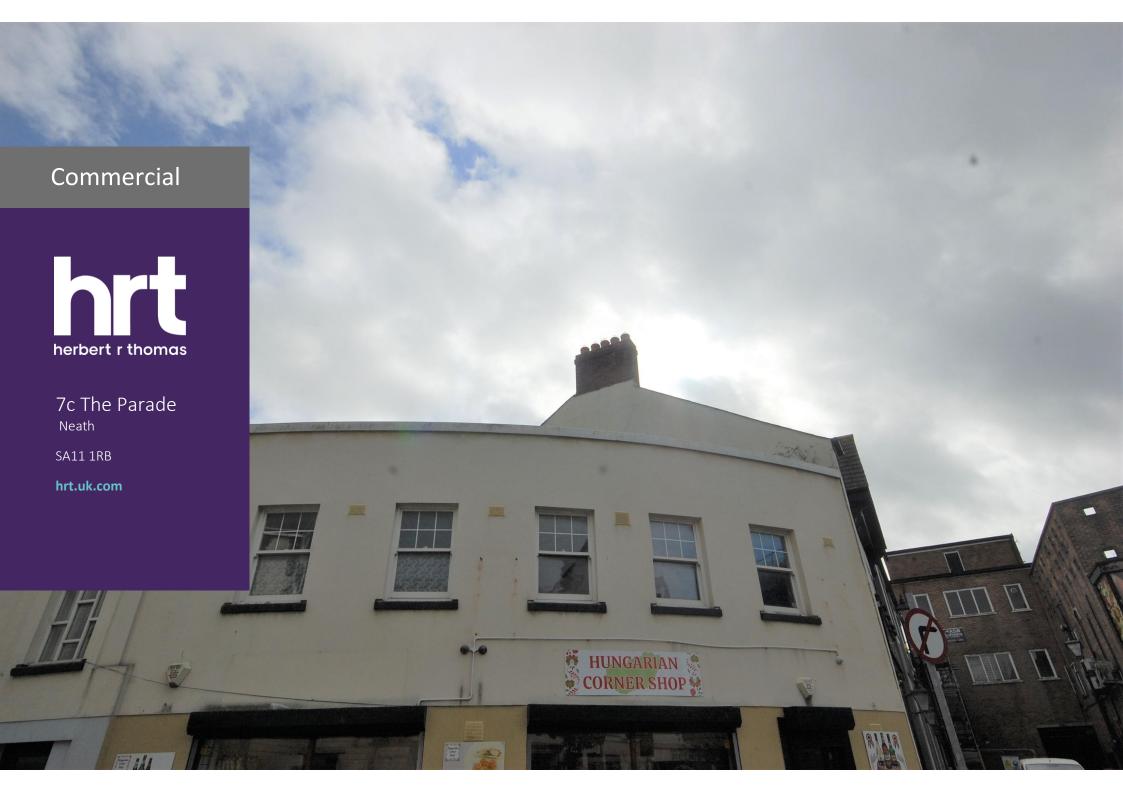

7c The Parade

Energy efficiency rating for this property This property's current energy rating is E. First floor suite of rooms, situated on a prominent corner site, being part of 7 The Parade, Neath, alongside the main access road through Neath Town Centre suitable for a variety of Commercial purposes, subject if necessary to Local authority planning consent being obtained. The majority of the rooms are double glazed.