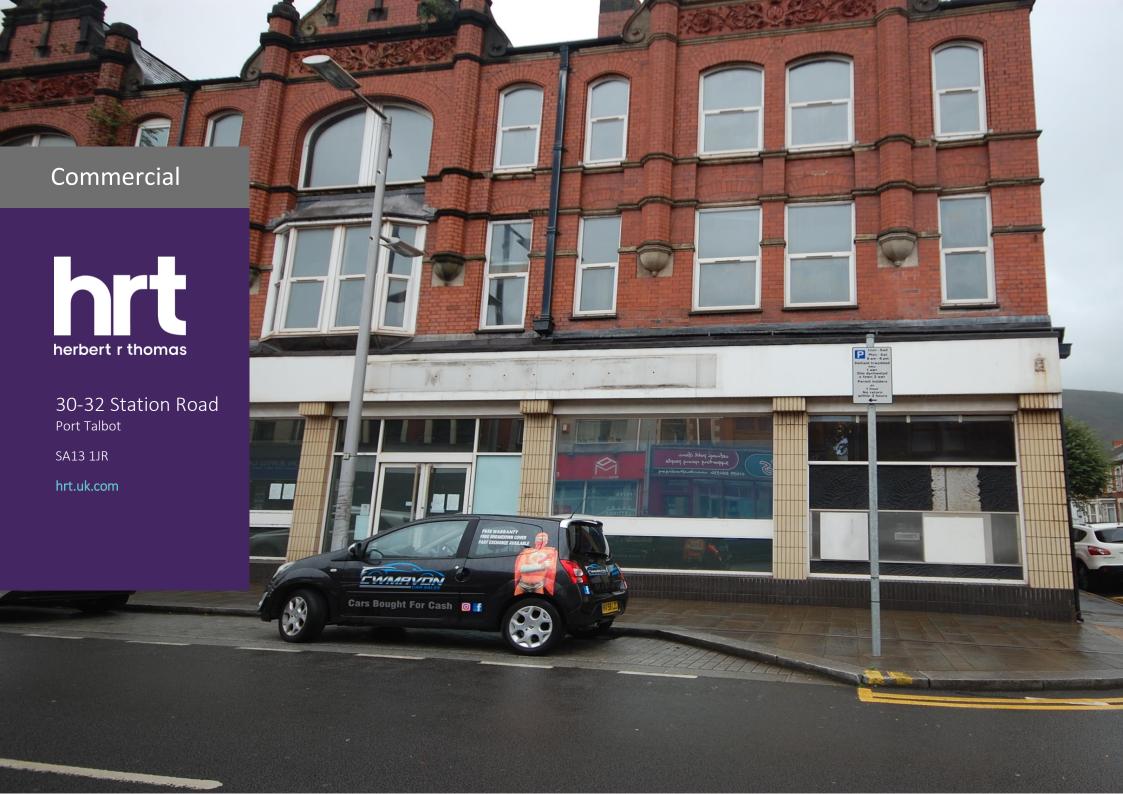

## 30-32 Station Road

£20,000 PA

#### Situation/Description:

A substantial ground floor end terrace premises previously utilised by HSBC, located on the main access road to Port Talbot Town Centre near the main line Port Talbot to Paddington Station, the Bus Station, the M4 Motorway and all local centres of employment and recreation.