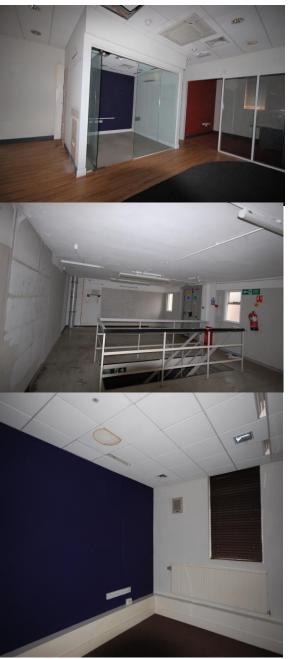

#### Accommodation:

**Ground Floor:** 

Main Banking Hall with Interview Room and serving counter: Double Entrance Doors 78.5m² (845ft²)

Room adjoining Main Banking Hall with glazed partition: 11.70m<sup>2</sup> (126ft<sup>2</sup>)

Room to rear: 8.30m<sup>2</sup> (90ft<sup>2</sup>)

**Room to rear:** 8.30m<sup>2</sup> (90ft<sup>2</sup>)

Internal Hallway:

Rear Corner Room off Hallway: 17m2 (184ft2)

Internal Room off Hallway: 7m<sup>2</sup> (76ft<sup>2</sup>)

"L" shaped Room to rear of serving counter: 76.50m<sup>2</sup> (823ft<sup>2</sup>)

Kitchen off above: 16.20m² (174ft²) Sink unit, fitted wall and base units, Fire Escape Door to rear exterior

Corridor from "L" shaped room leading to:

Post Room: 5m<sup>2</sup> (54ft<sup>2</sup>)

**Strong Room:** 19.40m<sup>2</sup> (209ft<sup>2</sup>) Room to rear of above: 12.80m<sup>2</sup> (137ft<sup>2</sup>)

Rear Room: 24.50m² (264ft²) Frosted glazed windows, boiler serving central heating and domestic hot water, staircase to:

Upper Ground Floor Room: 38m² (411ft²) Double Fire Escape Doors leading to external staircase

Ladies and Gents WCs Net Internal Area: 323m<sup>2</sup> (3,483ft<sup>2</sup>) approx.

Externally: Parking for three vehicles to rear