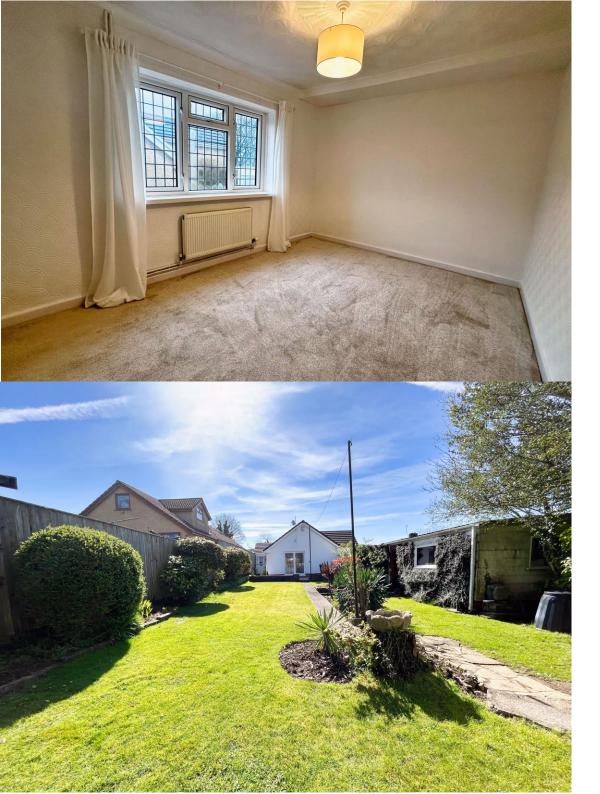

To the rear of the property is the bedroom accommodation.

Both double bedrooms feature a continuation of the same carpeted flooring as the hallway and have windows to the side elevations. Bedroom one further benefits from built in wardrobes, patio doors flooding the room with natural light and giving access and views of the rear garden.

a hidden cistern. There is an obscure glazed window to the side, tiling to floor and walls and a wall mounted chrome towel rail.

Outside to the front of the property is a large established landscaped garden, offering an abundance of mature plants and shrubs with a sweeping pathway made from stepping stones between ornate sandstone chippings. To the side of the garden there is a brick pavia driveway leading alongside the property to a large detached garage. The garage benefits from power supply and has a pedestrian door to the side allowing direct access from the rear garden. The impressive sized rear garden is fully enclosed and can be accessed via a tall wooden gate from the driveway. It has been beautifully landscaped to include a paved patio area adjacent to the property and a large area laid to lawn with central pathway down to the rear boundary. The garden enjoys a variety of mature plants and flowers as well as a side paved patio area accessed directly from the kitchen.