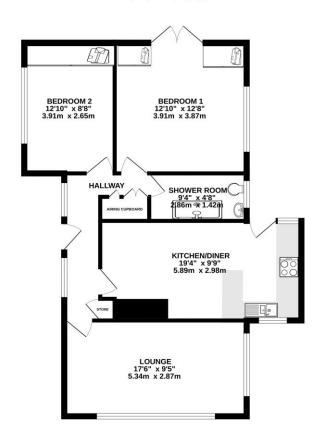

A spacious two double bedroom detached bungalow

Extended to the side with further scope for extension

Set on a generous plot with beautiful landscaped gardens

Two reception rooms, kitchen, two double bedrooms and shower room

GROUND FLOOR 734 sq.ft. (68.2 sq.m.) approx.

The lounge is located to the front of the property and benefits from windows to both the front and side aspects. There is a continuation of the same carpet as the hallway and the room further benefits from a focal feature electric fireplace to one wall.