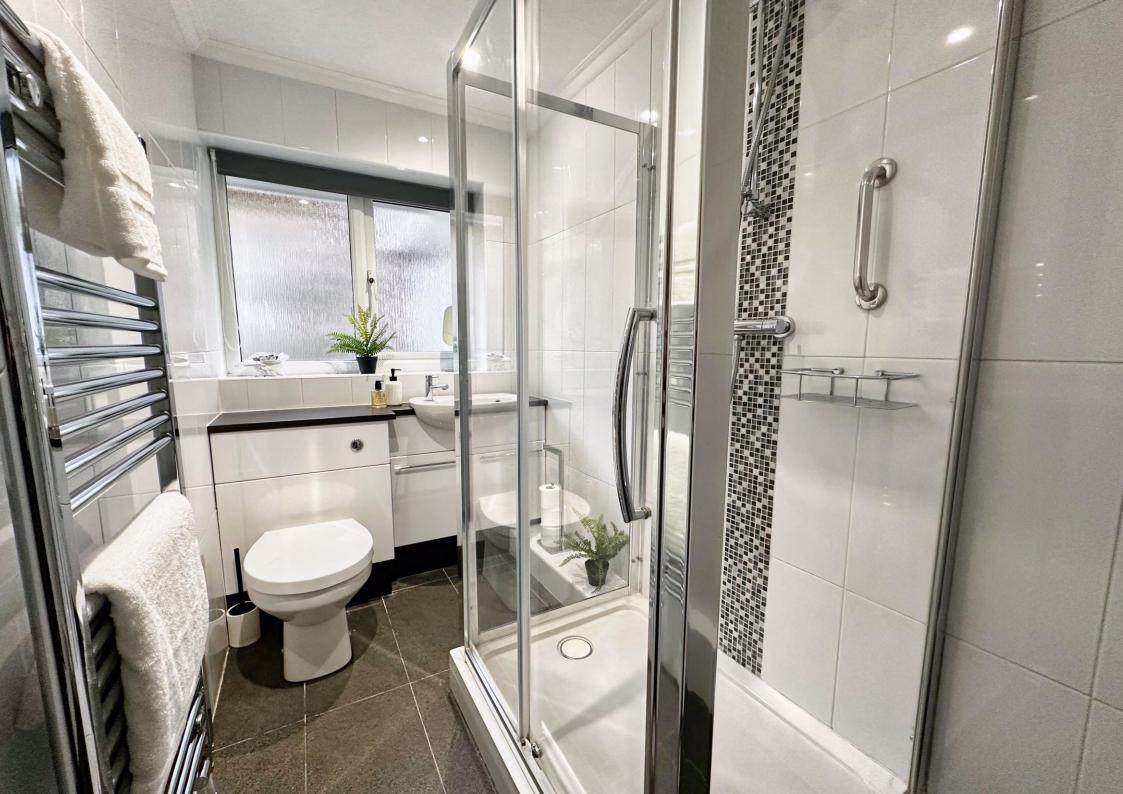

The shower room has been recently upgraded and now offers a contemporary white three piece suite comprising; double shower cubicle with glazed screen and a mains power shower fitted plus a low level WC and vanity wash hand basin built into

a hidden cistern. There is an obscure glazed window to the side, tiling to floor and walls and a wall mounted chrome towel rail.

Outside to the front of the property is a large established landscaped garden, offering an abundance of mature plants and shrubs with a sweeping pathway made from stepping stones between ornate sandstone chippings. To the side of the garden there is a brick pavia driveway leading alongside the property to a large detached garage. The garage benefits from power supply and has a pedestrian door to the side allowing direct access from the rear garden. The impressive sized rear garden is fully enclosed and can be accessed via a tall wooden gate from the driveway. It has been beautifully landscaped to include a paved patio area adjacent to the property and a large area laid to lawn with central pathway down to the rear boundary. The garden enjoys a variety of mature plants and flowers as well as a side paved patio area accessed directly from the kitchen.