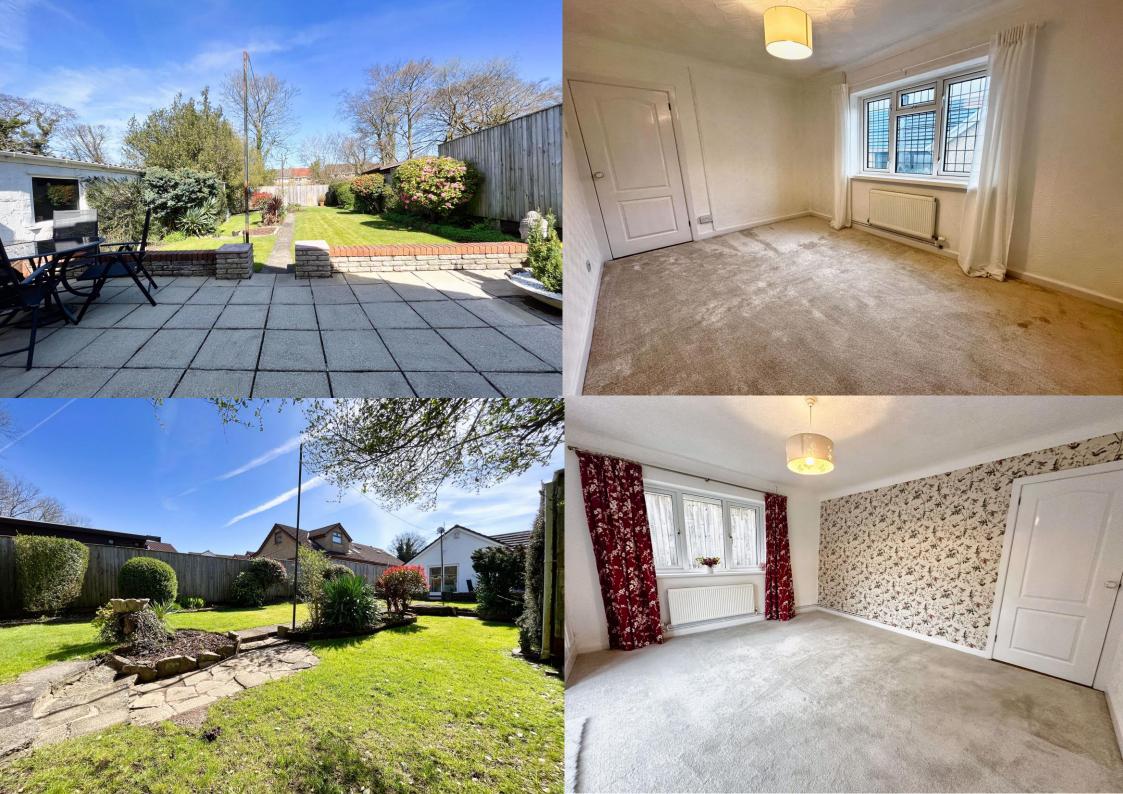

To the rear of the property is the bedroom accommodation.

Both double bedrooms feature a continuation of the same carpeted flooring as the hallway and have windows to the side elevations. Bedroom one further benefits from built in wardrobes, patio doors flooding the room with natural light and giving access and views of the rear garden.

a hidden cistern. There is an obscure glazed window to the side, tiling to floor and walls and a wall mounted chrome towel rail.

Outside to the front of the property is a large established landscaped garden, offering an abundance of mature plants and shrubs with a sweeping pathway made from stepping stones between ornate sandstone chippings. To the side of the garden there is a brick pavia driveway leading alongside the property to a large detached garage. The garage benefits from power supply and has a pedestrian door to the side allowing direct access from the rear garden. The impressive sized rear garden is fully enclosed and can be accessed via a tall wooden gate from the driveway. It has been beautifully landscaped to include a paved patio area adjacent to the property and a large area laid to lawn with central pathway down to the rear boundary. The garden enjoys a variety of mature plants and flowers as well as a side paved patio area accessed directly from the kitchen.