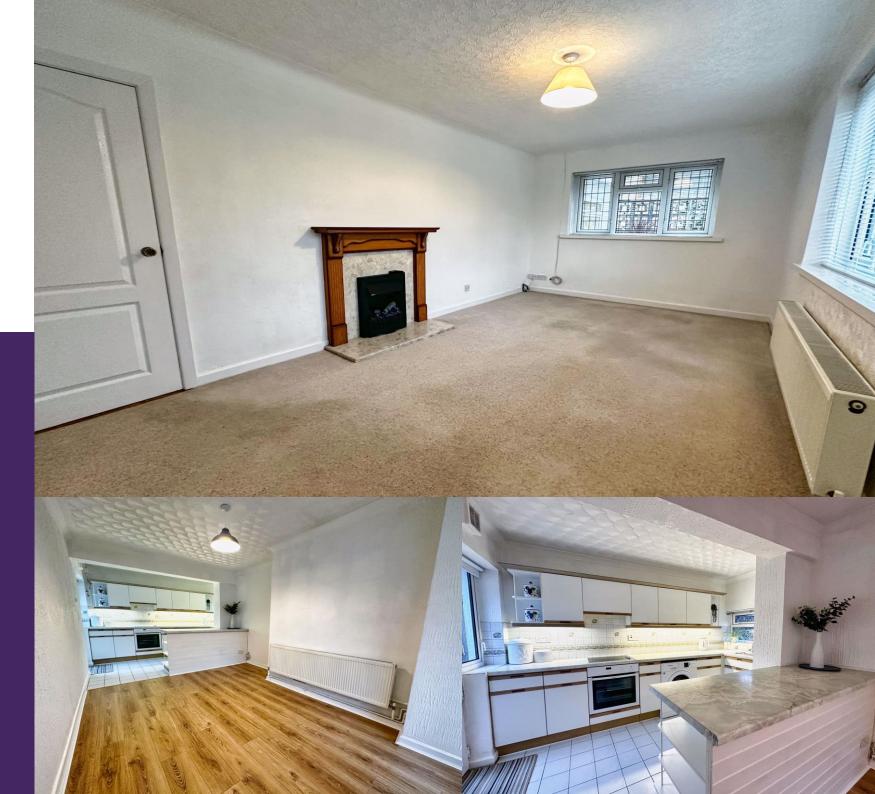

GROUND FLOOR 734 sq.ft. (68.2 sq.m.) approx.

The lounge is located to the front of the property and benefits from windows to both the front and side aspects. There is a continuation of the same carpet as the hallway and the room further benefits from a focal feature electric fireplace to one wall.

To the side of the property is the kitchen/diner, extended to create a larger open plan area. The kitchen has been fitted with a matching range of base and wall mounted units, with a laminated worksurface over. The units are shaped as a horseshoe, with a breakfast bar unit providing a natural divide between the kitchen and dining space. The kitchen further benefits from an integrated under counter fridge, a stainless steel sink unit below the window, an integrated electric oven with four burner induction hob over and has space for one appliance. To the rear of the kitchen there is a pedestrian door providing access to the garden, tiled flooring within the kitchen and wood effect laminate flooring to the dining area.