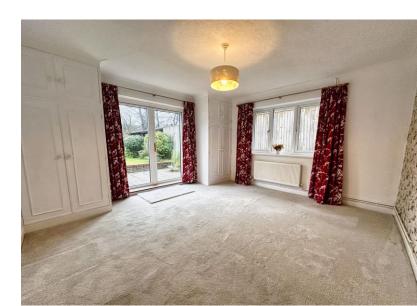

GROUND FLOOR 734 sq.ft. (68.2 sq.m.) approx.

The lounge is located to the front of the property and benefits from windows to both the front and side aspects. There is a continuation of the same carpet as the hallway and the room further benefits from a focal feature electric fireplace to one wall.