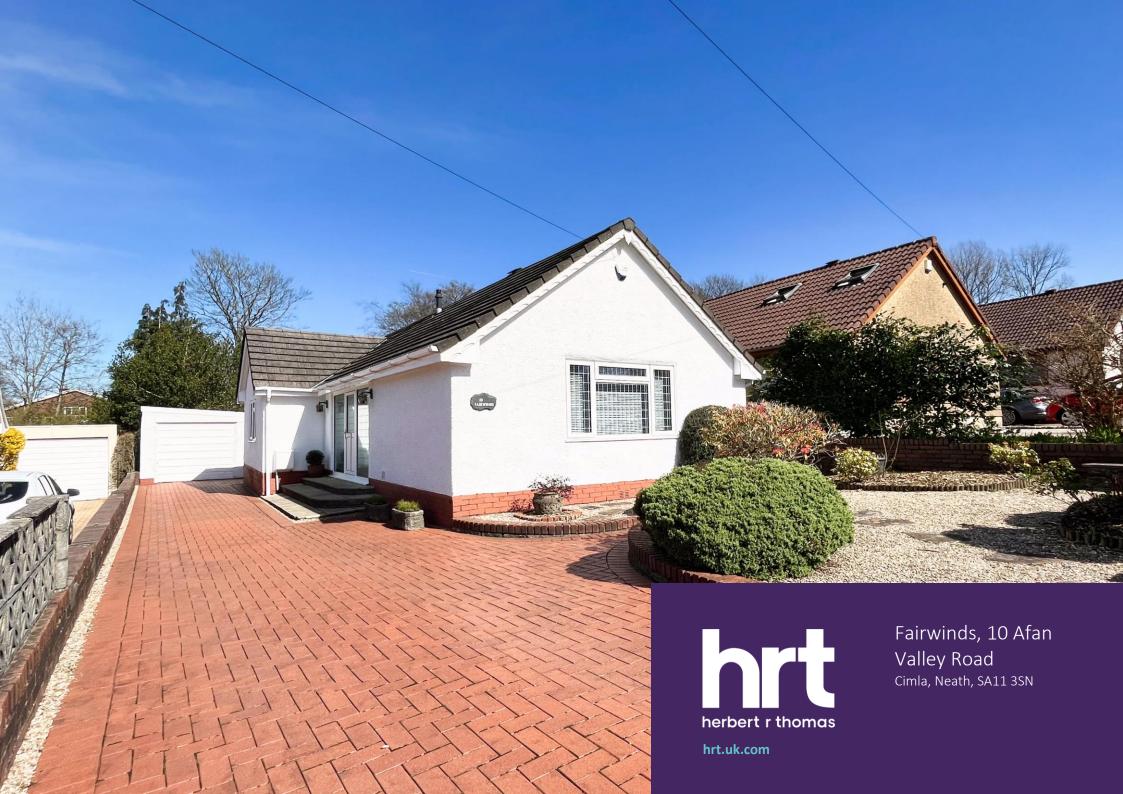

## Fairwinds, 10 Afan Valley Road

Asking price £250,000

A rare opportunity to purchase this charming and beautifully presented two double bedroom detached bungalow, situated on the highly sought after Afan Valley Road in Cimla.

Ample off road parking plus large detached garage

Viewings highly recommended

We are pleased to offer this very attractive and beautifully presented detached bungalow, being sold with no ongoing chain on the sought after Afan Valley Road within Cimla.

a hidden cistern. There is an obscure glazed window to the side, tiling to floor and walls and a wall mounted chrome towel rail.

Outside to the front of the property is a large established landscaped garden, offering an abundance of mature plants and shrubs with a sweeping pathway made from stepping stones between ornate sandstone chippings. To the side of the garden there is a brick pavia driveway leading alongside the property to a large detached garage. The garage benefits from power supply and has a pedestrian door to the side allowing direct access from the rear garden. The impressive sized rear garden is fully enclosed and can be accessed via a tall wooden gate from the driveway. It has been beautifully landscaped to include a paved patio area adjacent to the property and a large area laid to lawn with central pathway down to the rear boundary. The garden enjoys a variety of mature plants and flowers as well as a side paved patio area accessed directly from the kitchen.