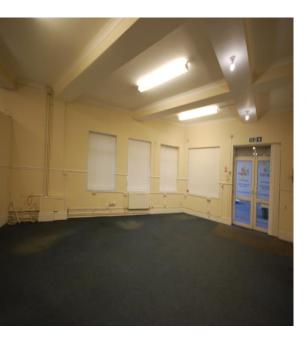

# Mainly open plan office area:

1,335ft² (124m²) Double doors to Windsor Road, single door to Allister Street, access to cellar.

Kitchen: Sink Unit, fitted wall and base units.

Two disabled WCs