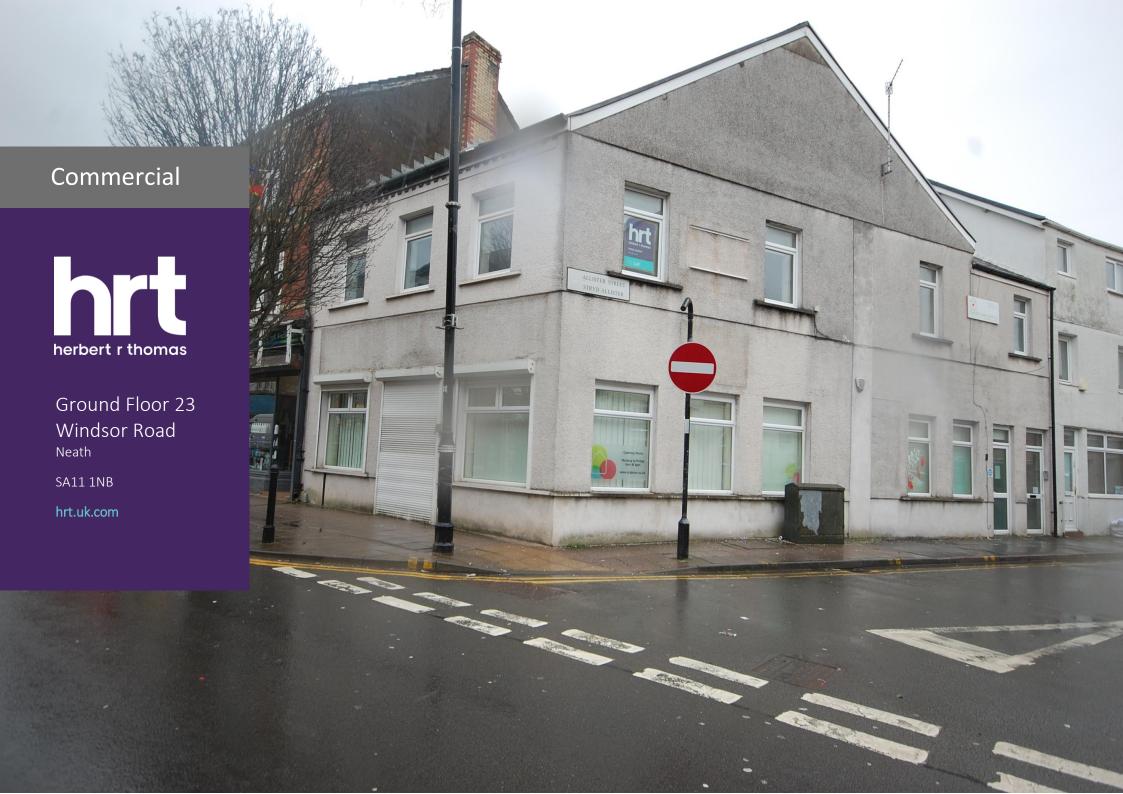

# Ground Floor 23 Windsor Road

£1,100 PCM

### Situation and Description

A spacious ground floor premises situated on the main access road to the town centre at the junction of Windsor Road and Allister Street. The premises has until recently been occupied by Tai Tarian as offices but could be suitable for a variety of enterprises subject, if necessary, to any local authority planning consent being obtained. The property enjoys the benefit of gas central heating, double glazing, fitted carpet and blinds.