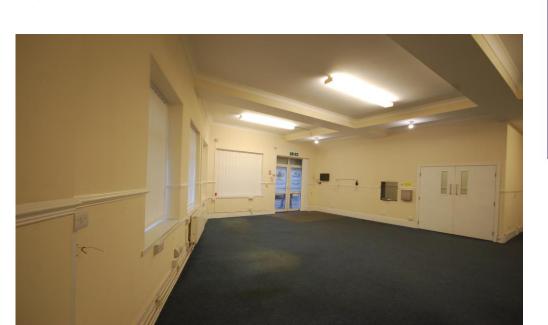

# Mainly open plan office area:

1,335ft² (124m²) Double doors to Windsor Road, single door to Allister Street, access to cellar.

Kitchen: Sink Unit, fitted wall and base units.

Two disabled WCs