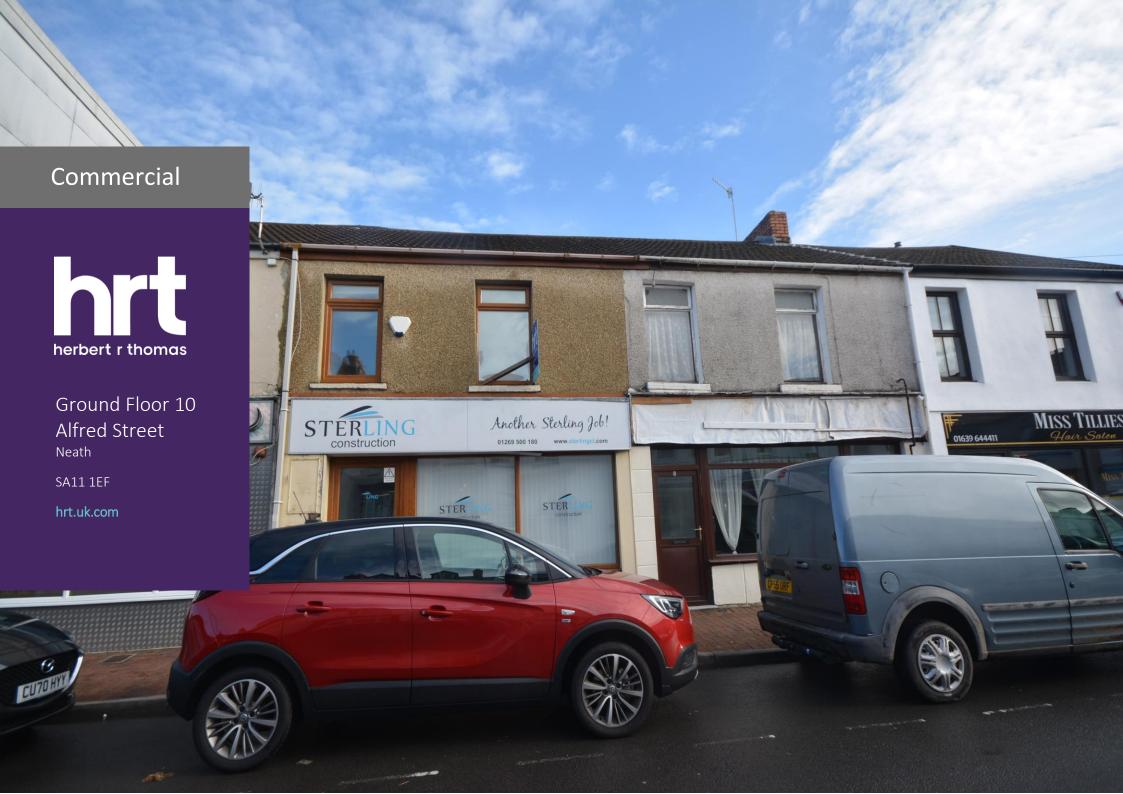

## Ground Floor 10 Alfred Street

# Energy performance certificate (EPC)

A Middle terraced office premises at Alfred Street Neath located within the Town Centre, a short travelling distance from the A465 Neath-Abergervenny Trunk Road, Jct 43 of the M4 Motorway and all local centres of employment and recreation. The property is suitable for a variety of commercial purposes, subject, if necessary, to Local Authority Consent being obtained The property enjoys the benefit of gas central heating and double glazing.