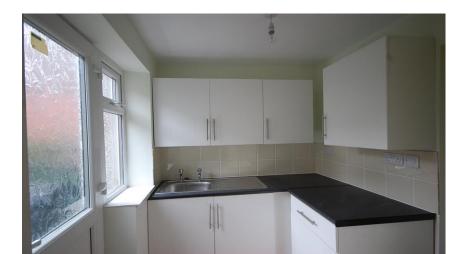

#### COMMON ENTRANCE HALL

With doors to ground floor and first floor areas

**GROUND FLOOR OFFICE** 313 sq ft (29 sq m)

WC off REAR STORE AREA 123 sp ft (11.46 sq m) 11.46 m)

**STAFF KITCHEN** 38 sq ft (3.53 sq m)