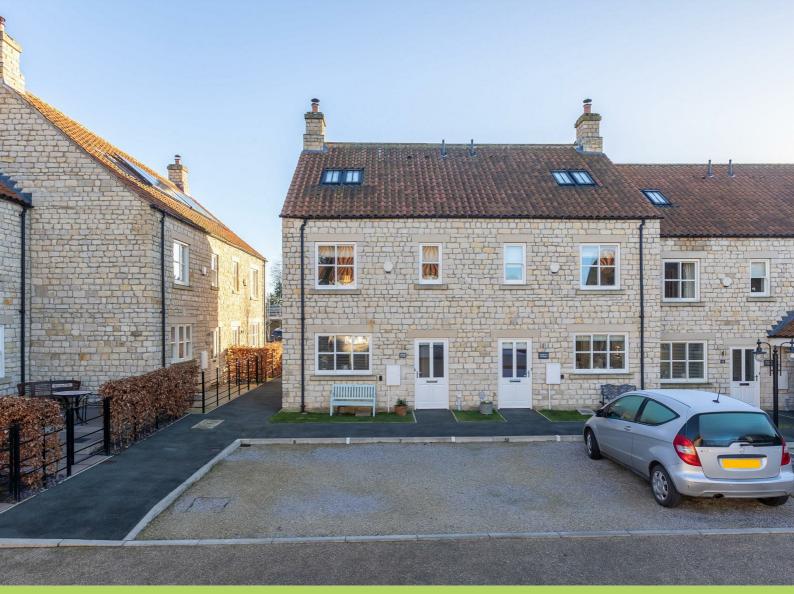

# Pinfold Cottage, 10 Black Swan Yard | Helmsley, York

A beautifully presented modern three bedroom mews house over three floors, together with rear courtyard garden situated in this superb, exclusive development. Pinfold Cottage forms part of an exclusive development located in the heart of the highly sought after market town of Helmsley.

### OUTSIDE

To the rear, there are enclosed low maintenance gardens, providing attractive seating areas, ideal for al-fresco dining. To the front, the property forms part of a courtyard development which provides for private gated vehicular access and allocated parking; a rare and sought-after advantage in this town centre location.