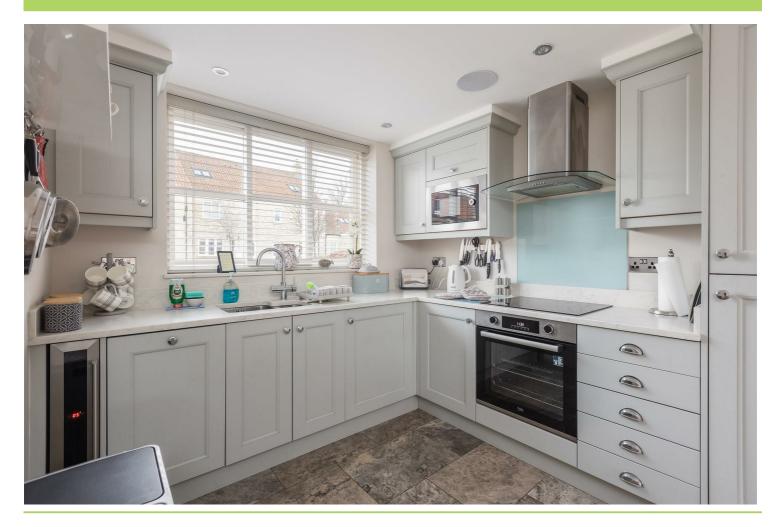

## OPEN PLAN KITCHEN/DINING/LIVING ROOM 15'10" x 244'4" (4.83m x 74.47m)

Dual aspect with uPVC double glazed windows to the front and rear, uPVC double glazed French doors to outside and rear patio. Range of modern fitted base and wall mounted units, undermount stainless steel sink with chrome mixer tap over, drainer, integral appliances include Beko oven and grill, 4 ring hob with cooker hood over, microwave, fridge/freezer and wine cooler. Inset cast iron wood burning stove on stone hearth.