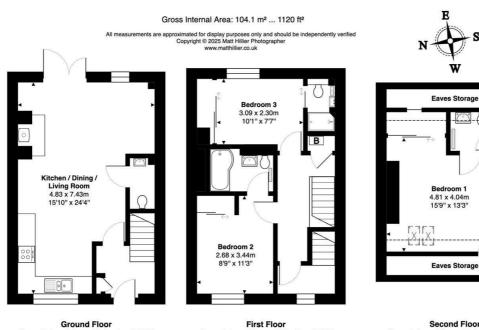

## OPEN PLAN KITCHEN/DINING/LIVING ROOM 15'10" x 244'4" (4.83m x 74.47m)

Dual aspect with uPVC double glazed windows to the front and rear, uPVC double glazed French doors to outside and rear patio. Range of modern fitted base and wall mounted units, undermount stainless steel sink with chrome mixer tap over, drainer, integral appliances include Beko oven and grill, 4 ring hob with cooker hood over, microwave, fridge/freezer and wine cooler. Inset cast iron wood burning stove on stone hearth.

# BEDROOM 2 (W)

8'9" x 11'3" (2.67m x 3.43m)

Front aspect uPVC double glazed window, builtin wardrobe with mirrored sliding doors.

# BEDROOM 3 (E)

10'1" x 7'7" (3.07m x 2.31m)

Rear aspect uPVC double glazed window, built-in wardrobe with mirrored sliding doors.

#### **BEDROOM 1**

#### 15'9" x 13'3" (4.80m x 4.04m)

Twin Velux roof lights, built-in wardrobe with mirrored sliding doors, eaves storage cupboards.

# Pinfold Cottage, 10 Black Swan Yard | Helmsley, York

First Floor Gross Internal Area: 36.6 m<sup>2</sup> ... 394 ft<sup>2</sup> Second Floor Gross Internal Area: 31.4 m<sup>2</sup> ... 338 ft<sup>2</sup>