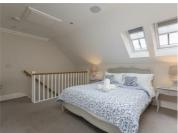

#### **BEDROOM 1**

#### 15'9" x 13'3" (4.80m x 4.04m)

Twin Velux roof lights, built-in wardrobe with mirrored sliding doors, eaves storage cupboards.