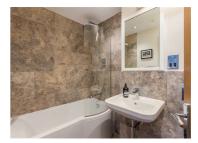

### **EN-SUITE BATHROOM**

Three piece suite comprising panelled bath with glazed screen and shower over, low flush wc and wash hand basin, chrome heated towel rail, part tiled walls, tiled floor.

# **EN-SUITE SHOWER ROOM**

Three piece suite comprising shower cubicle, low flush wc and wash hand basin, chrome heated towel rail, part tiled walls, tiled floor.

## **EN-SUITE SHOWER ROOM**

Three piece suite comprising walk-in shower cubicle with chrome fittings and glazed door, low flush wc, wash hand basin, chrome heated towel rail, part tiled walls, tiled floor.