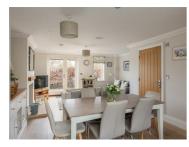

## OPEN PLAN KITCHEN/DINING/LIVING ROOM 15'10" x 244'4" (4.83m x 74.47m)

Dual aspect with uPVC double glazed windows to the front and rear, uPVC double glazed French doors to outside and rear patio. Range of modern fitted base and wall mounted units, undermount stainless steel sink with chrome mixer tap over, drainer, integral appliances include Beko oven and grill, 4 ring hob with cooker hood over, microwave, fridge/freezer and wine cooler. Inset cast iron wood burning stove on stone hearth.