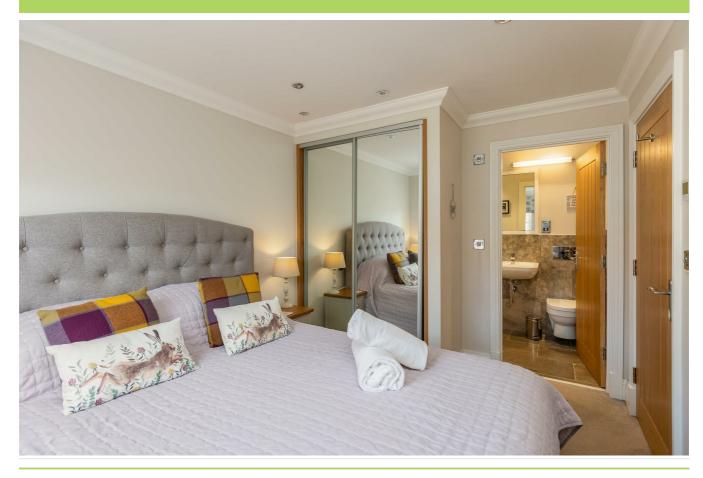

# BEDROOM 2 (W)

8'9" x 11'3" (2.67m x 3.43m)

Front aspect uPVC double glazed window, builtin wardrobe with mirrored sliding doors.

### **EN-SUITE BATHROOM**

Three piece suite comprising panelled bath with glazed screen and shower over, low flush wc and wash hand basin, chrome heated towel rail, part tiled walls, tiled floor.

# BEDROOM 3 (E)

10'1" x 7'7" (3.07m x 2.31m)

Rear aspect uPVC double glazed window, built-in wardrobe with mirrored sliding doors.