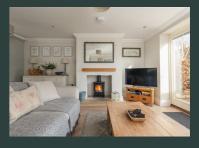

## OPEN PLAN KITCHEN/DINING/LIVING ROOM 15'10" x 244'4" (4.83m x 74.47m)

Dual aspect with uPVC double glazed windows to the front and rear, uPVC double glazed French doors to outside and rear patio. Range of modern fitted base and wall mounted units, undermount stainless steel sink with chrome mixer tap over, drainer, integral appliances include Beko oven and grill, 4 ring hob with cooker hood over, microwave, fridge/freezer and wine cooler. Inset cast iron wood burning stove on stone hearth.