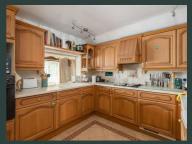

#### **KITCHEN/DINING AREA**

## 9'10" x 9'10 plus 9'10" x 4'7" (3.00m x 3.00m plus 3.00m x 1.40m)

Range of base and wall mounted units, sink and drainer with chrome mixer tap over, integral Competence oven, 4 ring electric hob with cooker hood over, double radiator. Ideal gas fired central heating boiler. Opening to Dining Area: 2 no. uPVC double glazed windows, electric storage heater.