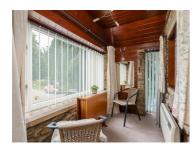

#### SITTING ROOM

14'2" x 9'6" (4.32m x 2.90m)

Dual aspect uPVC double glazed windows, radiator and electric panel radiator. Archway to: