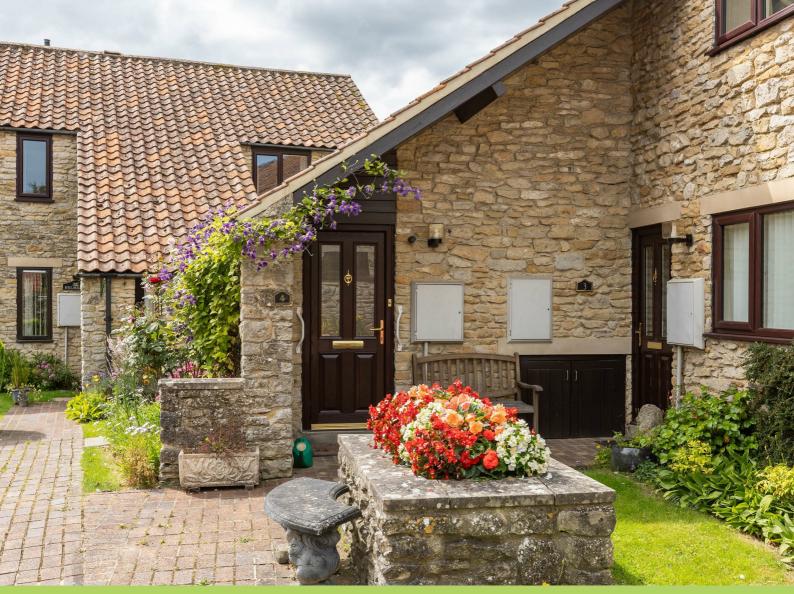

## 4, Canons Garth Mews, Carlton Lane, Helmsley, York

4 Canons Garth Mews comprises a two bedroom first floor apartment with attractive southerly views towards the church, set in this small exclusive development in the heart of the historic market town of Helmsley, situated close to local amenities. To the outside, there are attractive communal gardens and grounds, together with parking and an allocated garage.

#### OUTSIDE

There are delightful communal gardens, with shared communal parking and an attached, internally separated garage. The garage is 1 of a block of 6 with no. 4 being the first of the left hand side, through the entrance to the development.