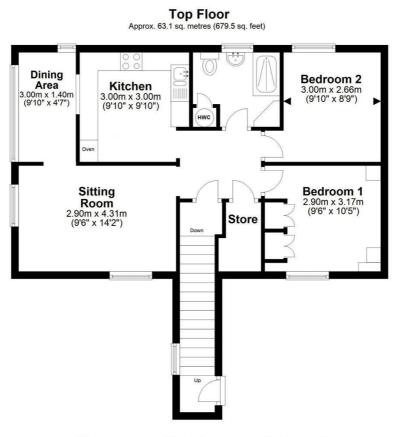

#### ACCOMMODATION

#### ENTRANCE

Composite door, window to the side, staircase to first floor, electric storage heater, stair lift.

#### HALLWAY

Walk-in storage cupboard with shelving and access to loft, glazed entrance door, single radiator. Archway to:

#### SITTING ROOM

14'2" x 9'6" (4.32m x 2.90m)

Dual aspect uPVC double glazed windows, radiator and electric panel radiator. Archway to:

#### **KITCHEN/DINING AREA**

## 9'10" x 9'10 plus 9'10" x 4'7" (3.00m x 3.00m plus 3.00m x 1.40m)

Range of base and wall mounted units, sink and drainer with chrome mixer tap over, integral Competence oven, 4 ring electric hob with cooker hood over, double radiator. Ideal gas fired central heating boiler. Opening to Dining Area: 2 no. uPVC double glazed windows, electric storage heater.

#### **BEDROOM 1**

10'5" x 9'6" (3.18m x 2.90m) uPVC double glazed window, fitted wardrobe and cupboards, single radiator.

#### **BEDROOM 2**

9'1-" x 8'9" (2.77m-" x 2.67m) uPVC double glazed window, single radiator.

#### SHOWER ROOM

Opaque uPVC double glazed window, three piece suite comprising shower cubicle with Triton T8OZ electric shower and glazed sliding door, pedestal wash hand basin, wc, part tiled walls, heated towel rail, shaver point, corner unit and wall mounted cupboard, extractor fan. Airing cupboard housing the hot water cylinder.

#### OUTSIDE

There are delightful communal gardens, with shared communal parking and an attached, internally separated garage. The garage is 1 of a block of 6 with no. 4 being the first of the left hand side, through the entrance to the development.