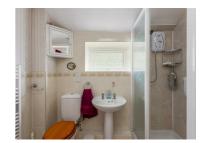

#### SHOWER ROOM

Opaque uPVC double glazed window, three piece suite comprising shower cubicle with Triton T8OZ electric shower and glazed sliding door, pedestal wash hand basin, wc, part tiled walls, heated towel rail, shaver point, corner unit and wall mounted cupboard, extractor fan. Airing cupboard housing the hot water cylinder.