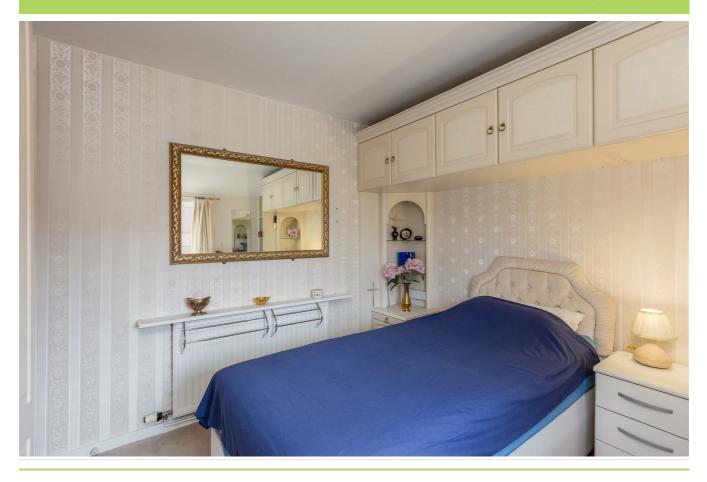

#### **BEDROOM 1**

10'5" x 9'6" (3.18m x 2.90m) uPVC double glazed window, fitted wardrobe and cupboards, single radiator.

#### **BEDROOM 2**

9'1-" x 8'9" (2.77m-" x 2.67m) uPVC double glazed window, single radiator.