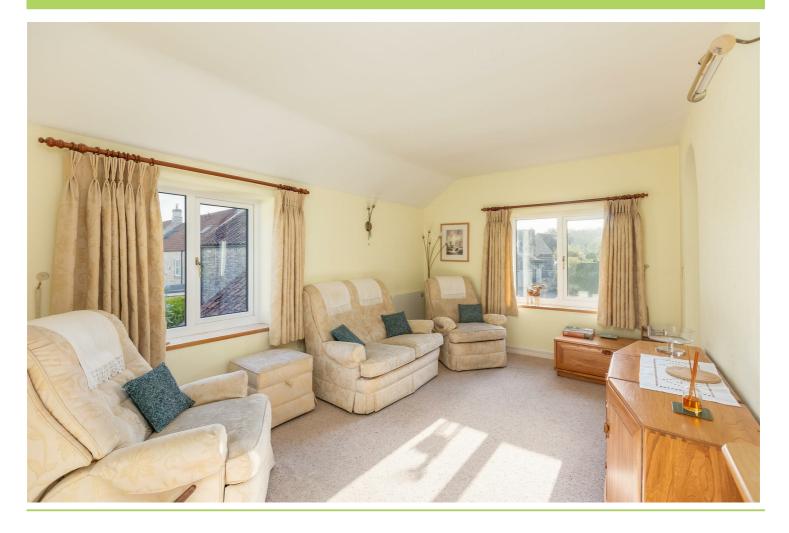

#### SITTING ROOM

14'2" x 9'6" (4.32m x 2.90m)

Dual aspect uPVC double glazed windows, radiator and electric panel radiator. Archway to: