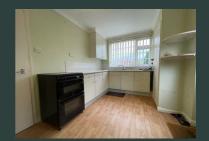

## KITCHEN/DINING AREA

14'9" x 8'5" (4.50m x 2.57m)

Front aspect uPVC double glazed window, double glazed door to the outside, range of base and wall mounted units, stainless steel sink and drainer with chrome mixer taps over, 2 no. separate cupboards, recess housing the Ideal Mexico gas fired boiler.