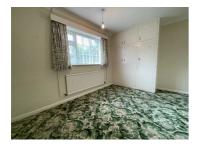

## **BEDROOM 1**

11'11" x 10'9" (3.63m x 3.28m)

Rear aspect uPVC double glazed window, fitted wardrobe and dressing table, single radiator.

#### BEDROOM 2

8'5" x 13'3" (2.57m x 4.04m)

Rear aspect uPVC double glazed window, fitted wardrobe, single radiator.