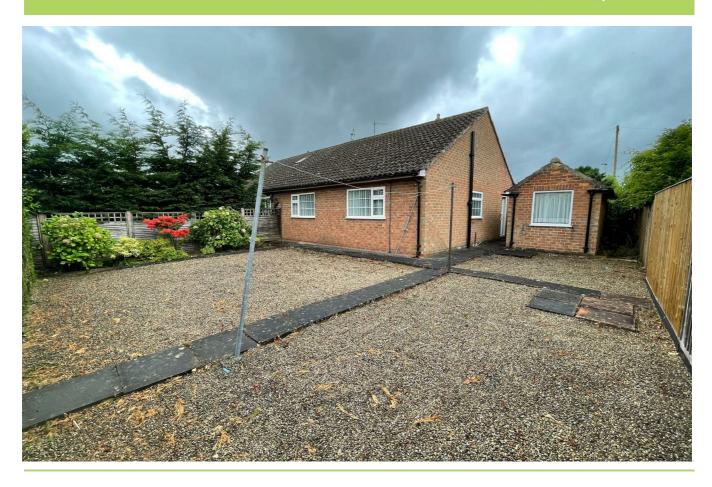

# 7 Southlands | Helmsley, York

Number 7 Southlands comprises a semi-detached bungalow in this cul-desac location, just outside the popular market town centre of Helmsley. To the side, there is a detached brick garage with hard-standing gardens to the front, side and rear, and off street parking.

#### **OUTSIDE**

The property is situated on a corner plot in this cul-de-sac location with a private driveway and enclosed hard-standing garden to the front. To the rear, there is a further hard-standing gravelled garden with paved walkway and herbaceous borders, which are enclosed.

### **DETACHED GARAGE**

16'5" x 7'10" (5.00m x 2.39m)

Of brick construction under a composite pantile roof, double timber doors to the front and personnel door to the side, electric power and light.