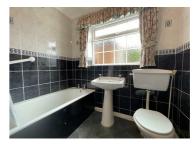

#### **BATHROOM**

A three-piece suite comprising panelled bath with shower over, low flush wc, and pedestal wash hand basin, tiled walls.