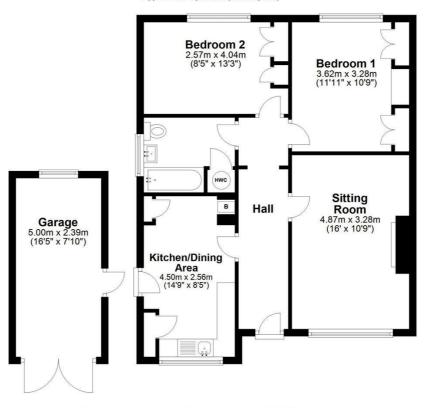

#### **ENTRANCE HALL**

14'1" x 4'5" (4.29m x 1.35m)

Single radiator.

## KITCHEN/DINING AREA

14'9" x 8'5" (4.50m x 2.57m)

Front aspect uPVC double glazed window, double glazed door to the outside, range of base and wall mounted units, stainless steel sink and drainer with chrome mixer taps over, 2 no. separate cupboards, recess housing the Ideal Mexico gas fired boiler.

#### SITTING ROOM

16' x 10'9" (4.88m x 3.28m)

Front aspect uPVC double glazed window, gas fireplace on a tiled hearth with timber mantelpiece.

## **BEDROOM 1**

11'11" x 10'9" (3.63m x 3.28m)

Rear aspect uPVC double glazed window, fitted wardrobe and dressing table, single radiator.

#### BEDROOM 2

8'5" x 13'3" (2.57m x 4.04m)

Rear aspect uPVC double glazed window, fitted wardrobe, single radiator.

#### **BATHROOM**

A three-piece suite comprising panelled bath with shower over, low flush wc, and pedestal wash hand basin, tiled walls.

### **DETACHED GARAGE**

16'5" x 7'10" (5.00m x 2.39m)

Of brick construction under a composite pantile roof, double timber doors to the front and personnel door to the side, electric power and light.

#### **Ground Floor**

Approx. 77.7 sq. metres (836.2 sq. feet)

Total area: approx. 77.7 sq. metres (836.2 sq. feet) **7 Southlands, Helmsley** 