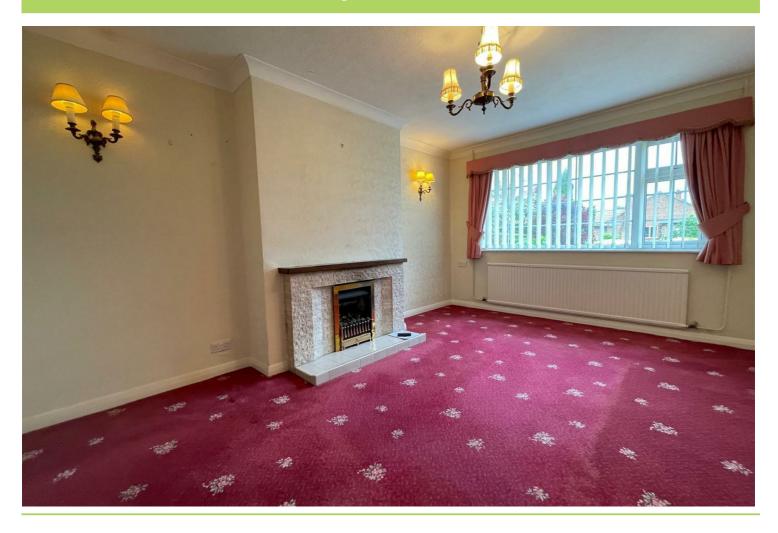

#### SITTING ROOM

16' x 10'9" (4.88m x 3.28m)

Front aspect uPVC double glazed window, gas fireplace on a tiled hearth with timber mantelpiece.