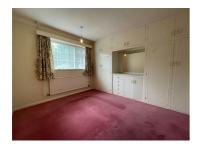

## **BEDROOM 1**

11'11" x 10'9" (3.63m x 3.28m)

Rear aspect uPVC double glazed window, fitted wardrobe and dressing table, single radiator.

#### BEDROOM 2

8'5" x 13'3" (2.57m x 4.04m)

Rear aspect uPVC double glazed window, fitted wardrobe, single radiator.