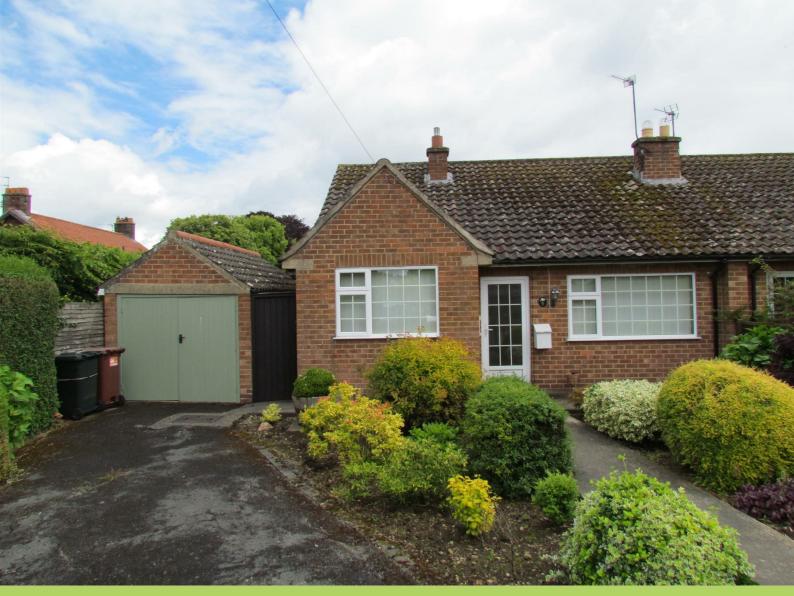

# 7 Southlands | Helmsley, York

Number 7 Southlands comprises a semi-detached bungalow in this cul-desac location, just outside the popular market town centre of Helmsley. To the side, there is a detached brick garage with hard-standing gardens to the front, side and rear, and off street parking.

#### **OUTSIDE**

The property is situated on a corner plot in this cul-de-sac location with a private driveway and enclosed hard-standing garden to the front. To the rear, there is a further hard-standing gravelled garden with paved walkway and herbaceous borders, which are enclosed.

### **DETACHED GARAGE**

16'5" x 7'10" (5.00m x 2.39m)

Of brick construction under a composite pantile roof, double timber doors to the front and personnel door to the side, electric power and light.