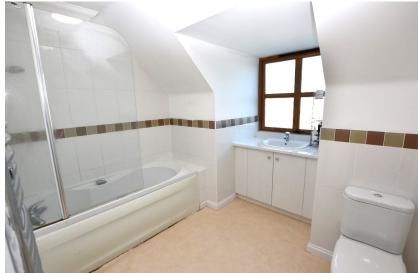

The good sized accommodation comprises: exceptionally bright and spacious Lounge with bay window to the front allowing natural light to flood in, well proportioned Dining Room, modern fully fitted Kitchen benefitting from a good range of wall and base mounted units, gas hob and built in oven, w.c., Conservatory, Utility Room and three good sized double bedrooms incorporating built in wardrobes providing ample storage. There is an en-suite shower room located off the Master bedroom and a Family Bathroom with three piece suite, under sink storage and shower over the bath.