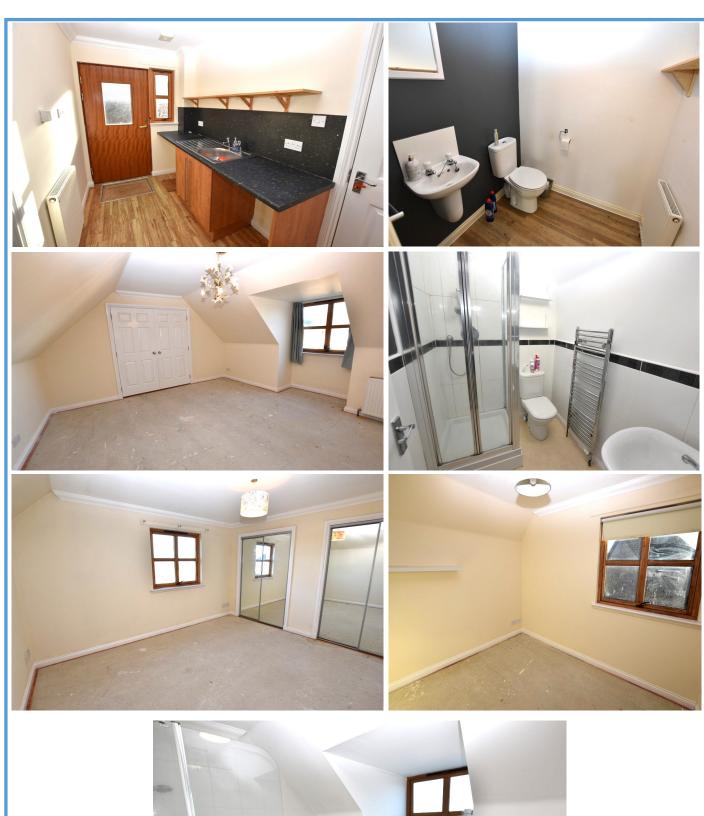

The good sized accommodation comprises: exceptionally bright and spacious Lounge with bay window to the front allowing natural light to flood in, well proportioned Dining Room, modern fully fitted Kitchen benefitting from a good range of wall and base mounted units, gas hob and built in oven, w.c., Conservatory, Utility Room and three good sized double bedrooms incorporating built in wardrobes providing ample storage. There is an en-suite shower room located off the Master bedroom and a Family Bathroom with three piece suite, under sink storage and shower over the bath.