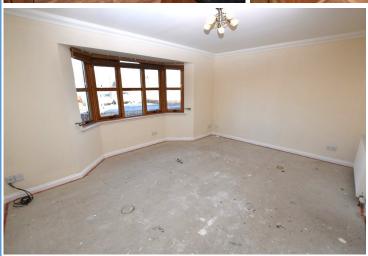

The good sized accommodation comprises: exceptionally bright and spacious Lounge with bay window to the front allowing natural light to flood in, well proportioned Dining Room, modern fully fitted Kitchen benefitting from a good range of wall and base mounted units, gas hob and built in oven, w.c., Conservatory, Utility Room and three good sized double bedrooms incorporating built in wardrobes providing ample storage. There is an en-suite shower room located off the Master bedroom and a Family Bathroom with three piece suite, under sink storage and shower over the bath.