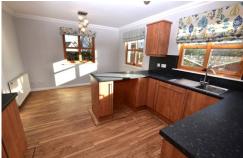

The good sized accommodation comprises: exceptionally bright and spacious Lounge with bay window to the front allowing natural light to flood in, well proportioned Dining Room, modern fully fitted Kitchen benefitting from a good range of wall and base mounted units, gas hob and built in oven, w.c., Conservatory, Utility Room and three good sized double bedrooms incorporating built in wardrobes providing ample storage. There is an en-suite shower room located off the Master bedroom and a Family Bathroom with three piece suite, under sink storage and shower over the bath.