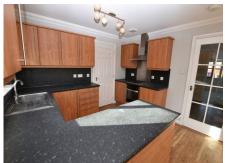

The good sized accommodation comprises: exceptionally bright and spacious Lounge with bay window to the front allowing natural light to flood in, well proportioned Dining Room, modern fully fitted Kitchen benefitting from a good range of wall and base mounted units, gas hob and built in oven, w.c., Conservatory, Utility Room and three good sized double bedrooms incorporating built in wardrobes providing ample storage. There is an en-suite shower room located off the Master bedroom and a Family Bathroom with three piece suite, under sink storage and shower over the bath.