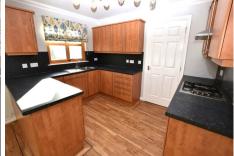

The good sized accommodation comprises: exceptionally bright and spacious Lounge with bay window to the front allowing natural light to flood in, well proportioned Dining Room, modern fully fitted Kitchen benefitting from a good range of wall and base mounted units, gas hob and built in oven, w.c., Conservatory, Utility Room and three good sized double bedrooms incorporating built in wardrobes providing ample storage. There is an en-suite shower room located off the Master bedroom and a Family Bathroom with three piece suite, under sink storage and shower over the bath.