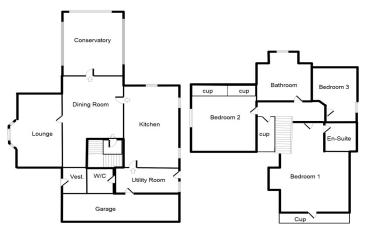

The good sized accommodation comprises: exceptionally bright and spacious Lounge with bay window to the front allowing natural light to flood in, well proportioned Dining Room, modern fully fitted Kitchen benefitting from a good range of wall and base mounted units, gas hob and built in oven, w.c., Conservatory, Utility Room and three good sized double bedrooms incorporating built in wardrobes providing ample storage. There is an en-suite shower room located off the Master bedroom and a Family Bathroom with three piece suite, under sink storage and shower over the bath.

SKETCH PLAN NOT TO SCALE FOR IDENTIFICATION ONLY

The placement and size of all walls, doors, windows, staircases and fixtures are only approximate and cannot be relied upon as anything other than an illustration for guidance purposes only. No representation has been made by the seller or the agent.