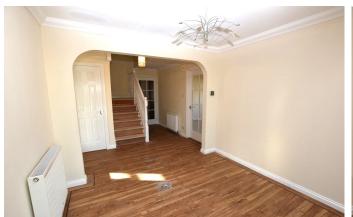

The good sized accommodation comprises: exceptionally bright and spacious Lounge with bay window to the front allowing natural light to flood in, well proportioned Dining Room, modern fully fitted Kitchen benefitting from a good range of wall and base mounted units, gas hob and built in oven, w.c., Conservatory, Utility Room and three good sized double bedrooms incorporating built in wardrobes providing ample storage. There is an en-suite shower room located off the Master bedroom and a Family Bathroom with three piece suite, under sink storage and shower over the bath.