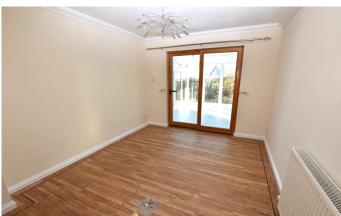

The good sized accommodation comprises: exceptionally bright and spacious Lounge with bay window to the front allowing natural light to flood in, well proportioned Dining Room, modern fully fitted Kitchen benefitting from a good range of wall and base mounted units, gas hob and built in oven, w.c., Conservatory, Utility Room and three good sized double bedrooms incorporating built in wardrobes providing ample storage. There is an en-suite shower room located off the Master bedroom and a Family Bathroom with three piece suite, under sink storage and shower over the bath.