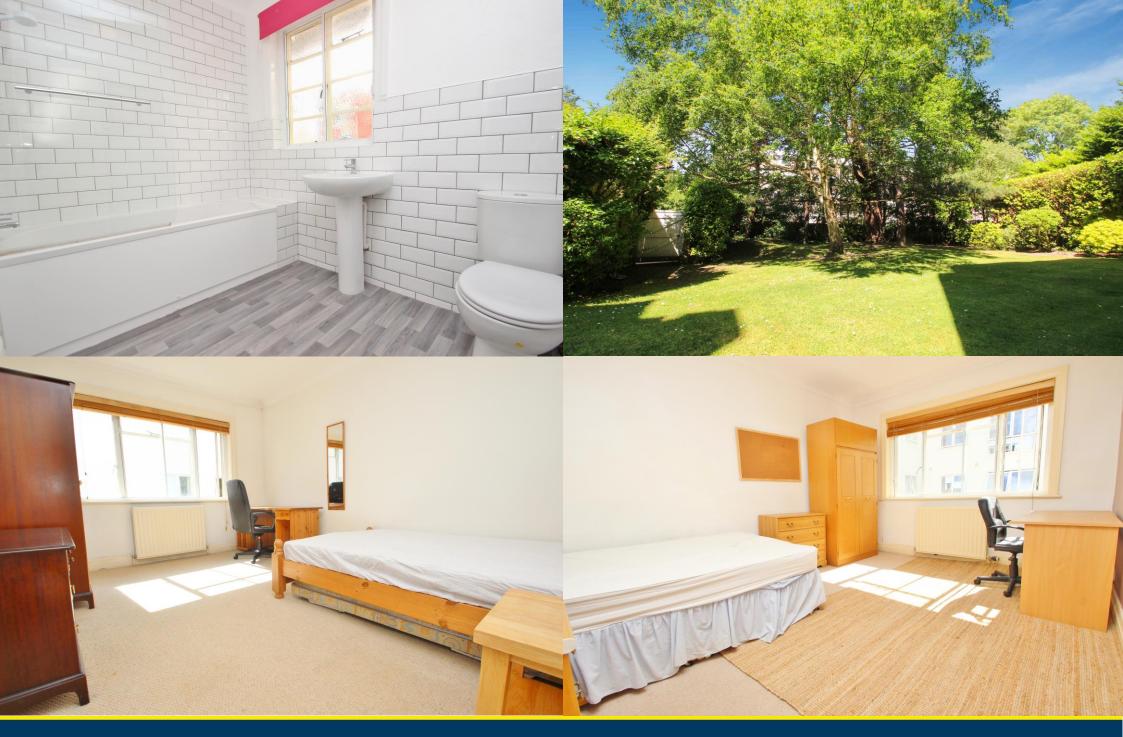

Secondary glazed window to rear aspect, radiator, picture rail, feature fireplace

Bedroom One 15' 10" x 13' 9" (4.82m x 4.19m)

Secondary glazed window to side aspect, radiator.

Bedroom Two 13' 9" x 10' 11" (4.19m x 3.32m)

Secondary glazed window to side aspect, radiator.

Bedroom Three 13' 9" x 10' 6" (4.19m x 3.20m)

Secondary glazed window to side aspect, radiator.

### **Bathroom**

Obscure single glazed window to front aspect, bath tub with electric shower over, hand basin, low flush WC, heated towel rail.

# Outside

To front of property permit parking on first come basis, communal gardens to front and rear

Property Details- D1

Floor Plan

This plan is for illustration purposes only and may not be representative of the property. Plan not to scale.