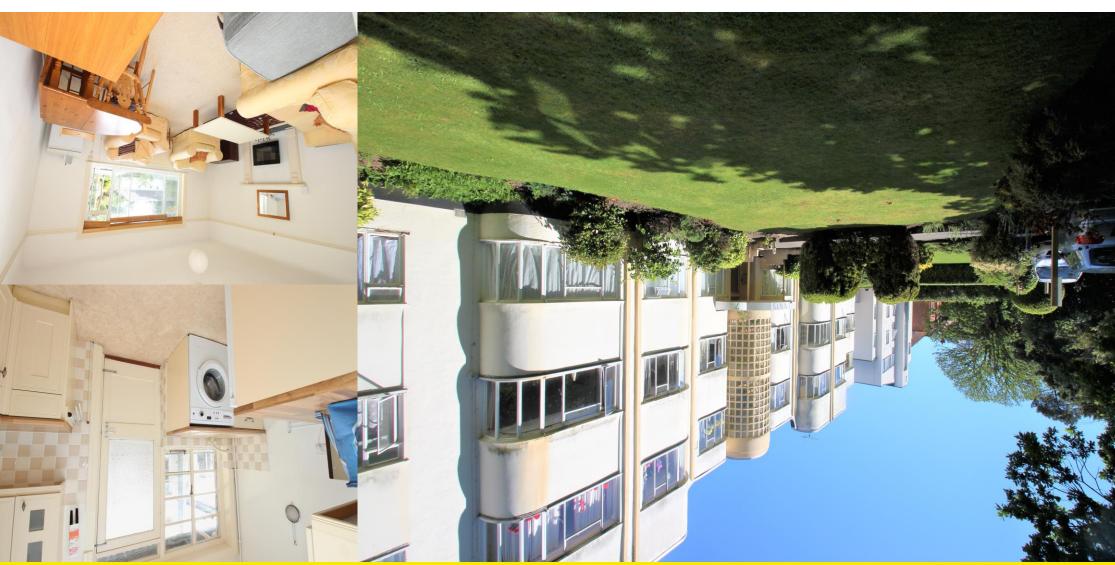

# **Entrance Hall**

Secure entry phone system, access to all principle rooms

# Kitchen

Single glazed window to side aspect, side door leading to a communal outside walkway, sink with drainer, a range of eye and base level units, space for appliances.

Lounge 14' 10" x 13' 3" (4.52m x 4.04m)

# Outside

To front of property permit parking on first come basis, communal gardens to front and rear

Property Details- D1

Floor Plan

This plan is for illustration purposes only and may not be representative of the property. Plan not to scale.