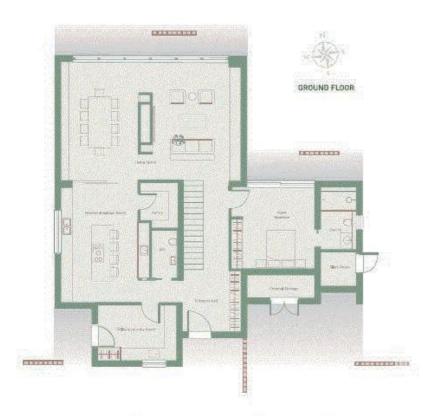

| GROUND FLOOR                    | METRES        | FEET        |
|---------------------------------|---------------|-------------|
| Open Plan Living/Dining/Ritchen | -12.52 x 9.32 | 41"1 x 30"7 |
| Guest Bedroom                   | 4.37 x 4.32   | 14'4 × 14'2 |
| Guast Ensuito                   | 3,17 x 1,28   | 10'S x 5'10 |
| Utility Room                    | 4.01 x 2.97   | 83°2 × 9°5  |
| Store                           | 3.48 x 1.14   | 11°5 x 3°9  |
| Plant Room                      | 1.78 x 1.73   | 5"10 × 9'8  |
|                                 |               |             |