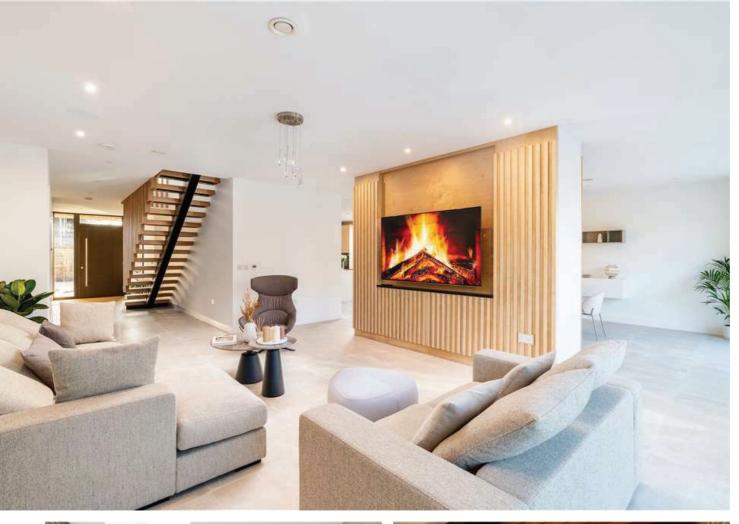

### **The Property**

Discover the epitome of modern luxury living at Twineham Grange Farm with spectacular open plan living the spacious open plan living and dining area, where natural light pours in through expansive windows floor to ceiling doors. The kitchen is a focal point of these homes an island unit with a breakfast bar, and a separate pantry room for dry goods provide ample space for culinary creativity, a utility/laundry/boot room with external access, complete with a dog/boot wash, adds practicality to your daily life. With 4/5 bedrooms, including a ground floor guest suite, these homes are meticulously designed to exceed your every expectation. Some rooms feature pocket doors, and all bathrooms and en-suites boast tiling and sanitaryware from porcelanosa. the flooring is a masterpiece in itself, with tiled entrance halls, bathrooms, and en-suites featuring bottega caliza. Upstairs, the first-floor bedroom suites offer luxury beyond compare. fitted wardrobes by design interiors, en-suite bathrooms, and sliding doors onto a balcony create an oasis of tranquility. The bathrooms & en-suites boast the lexington maple wall tile, a unique ceramic tile containing wood grains within the glaze to mimic a real wood.