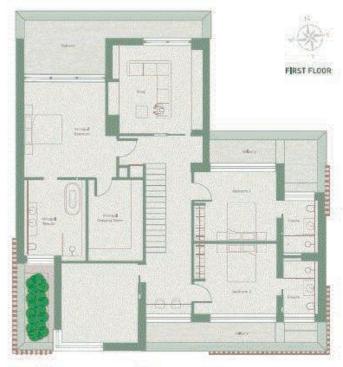

| FIRST FLOOR             | METRES                                                                                                                                                                                                                                                                                                                                                                                                                                                                                                                                                                                                                                                                                                                                                                                                                                                                                                                                                                                                                                                                                                                                                                                                                                                                                                                                                                                                                                                                                                                                                                                                                                                                                                                                                                                                                                                                                                                                                                                                                                                                                                                         | FEET        |
|-------------------------|--------------------------------------------------------------------------------------------------------------------------------------------------------------------------------------------------------------------------------------------------------------------------------------------------------------------------------------------------------------------------------------------------------------------------------------------------------------------------------------------------------------------------------------------------------------------------------------------------------------------------------------------------------------------------------------------------------------------------------------------------------------------------------------------------------------------------------------------------------------------------------------------------------------------------------------------------------------------------------------------------------------------------------------------------------------------------------------------------------------------------------------------------------------------------------------------------------------------------------------------------------------------------------------------------------------------------------------------------------------------------------------------------------------------------------------------------------------------------------------------------------------------------------------------------------------------------------------------------------------------------------------------------------------------------------------------------------------------------------------------------------------------------------------------------------------------------------------------------------------------------------------------------------------------------------------------------------------------------------------------------------------------------------------------------------------------------------------------------------------------------------|-------------|
| Principal Bedroom       | 5.54 x 4.60                                                                                                                                                                                                                                                                                                                                                                                                                                                                                                                                                                                                                                                                                                                                                                                                                                                                                                                                                                                                                                                                                                                                                                                                                                                                                                                                                                                                                                                                                                                                                                                                                                                                                                                                                                                                                                                                                                                                                                                                                                                                                                                    | 18°2 x 15°1 |
| Principal Bressing Room | 6-11 x 2-77                                                                                                                                                                                                                                                                                                                                                                                                                                                                                                                                                                                                                                                                                                                                                                                                                                                                                                                                                                                                                                                                                                                                                                                                                                                                                                                                                                                                                                                                                                                                                                                                                                                                                                                                                                                                                                                                                                                                                                                                                                                                                                                    | 136×91      |
| Principal Eri-Suite     | 3.84 x 3.05                                                                                                                                                                                                                                                                                                                                                                                                                                                                                                                                                                                                                                                                                                                                                                                                                                                                                                                                                                                                                                                                                                                                                                                                                                                                                                                                                                                                                                                                                                                                                                                                                                                                                                                                                                                                                                                                                                                                                                                                                                                                                                                    | 127×100     |
| Snug                    | 4,80 x 4,76                                                                                                                                                                                                                                                                                                                                                                                                                                                                                                                                                                                                                                                                                                                                                                                                                                                                                                                                                                                                                                                                                                                                                                                                                                                                                                                                                                                                                                                                                                                                                                                                                                                                                                                                                                                                                                                                                                                                                                                                                                                                                                                    | 157 x 155   |
| Bedroom Two             | 4234 x 4201                                                                                                                                                                                                                                                                                                                                                                                                                                                                                                                                                                                                                                                                                                                                                                                                                                                                                                                                                                                                                                                                                                                                                                                                                                                                                                                                                                                                                                                                                                                                                                                                                                                                                                                                                                                                                                                                                                                                                                                                                                                                                                                    | 143×132     |
| Bedroom Two En-Sude     | 2,84 x 1,75                                                                                                                                                                                                                                                                                                                                                                                                                                                                                                                                                                                                                                                                                                                                                                                                                                                                                                                                                                                                                                                                                                                                                                                                                                                                                                                                                                                                                                                                                                                                                                                                                                                                                                                                                                                                                                                                                                                                                                                                                                                                                                                    | 9"4 x 5"F   |
| Bedroom Three           | 4,29 x 3,73                                                                                                                                                                                                                                                                                                                                                                                                                                                                                                                                                                                                                                                                                                                                                                                                                                                                                                                                                                                                                                                                                                                                                                                                                                                                                                                                                                                                                                                                                                                                                                                                                                                                                                                                                                                                                                                                                                                                                                                                                                                                                                                    | 14°1 x 12°3 |
| Bedroom Three En-Suite  | 2,90 x 1,78                                                                                                                                                                                                                                                                                                                                                                                                                                                                                                                                                                                                                                                                                                                                                                                                                                                                                                                                                                                                                                                                                                                                                                                                                                                                                                                                                                                                                                                                                                                                                                                                                                                                                                                                                                                                                                                                                                                                                                                                                                                                                                                    | 9.6×5*10    |
| Playroom/Office         | 4.11 × 4.01                                                                                                                                                                                                                                                                                                                                                                                                                                                                                                                                                                                                                                                                                                                                                                                                                                                                                                                                                                                                                                                                                                                                                                                                                                                                                                                                                                                                                                                                                                                                                                                                                                                                                                                                                                                                                                                                                                                                                                                                                                                                                                                    | 13°6 x 13°2 |
| TOTAL INTERNAL AREA     | 333,5 SQM                                                                                                                                                                                                                                                                                                                                                                                                                                                                                                                                                                                                                                                                                                                                                                                                                                                                                                                                                                                                                                                                                                                                                                                                                                                                                                                                                                                                                                                                                                                                                                                                                                                                                                                                                                                                                                                                                                                                                                                                                                                                                                                      | 3,590 SQ FT |
|                         | and the second s |             |