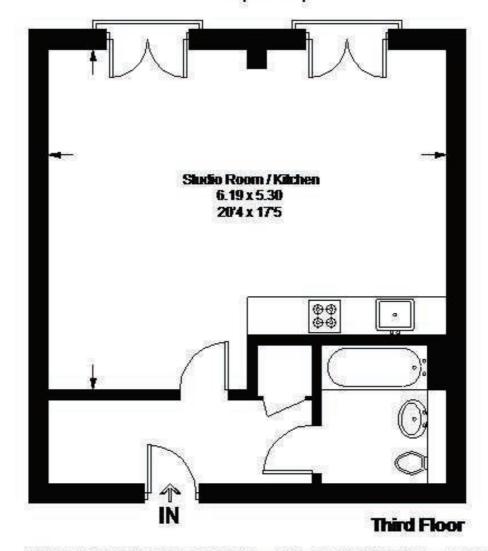

### Approximate Gross Internal Area 42.4 sq m / 456 sq ft

This plan is for layout guidance only. Not drawn to scale unless stated. Windows and door openings are approximate. Whilst every care is taken in the preparation of this plan, please check all dimensions, shapes and compass bearings before making any decisions reliant upon them. (ID491186)