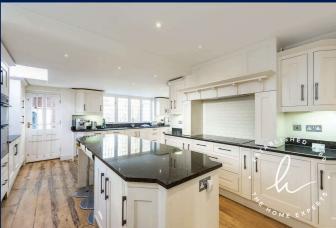

#### **The Property**

A beautiful period detached family home offering spacious, bright and airy accommodation arranged over two floors. To the ground floor there are two reception rooms, a stylish fitted kitchen with island, a downstairs shower room and a conservatory opening onto an attractive rear garden. To the first floor there are four bedrooms and a family bathroom. The driveway to the front has parking for several cars in addition to the garage. Offered unfurnished and available in October.