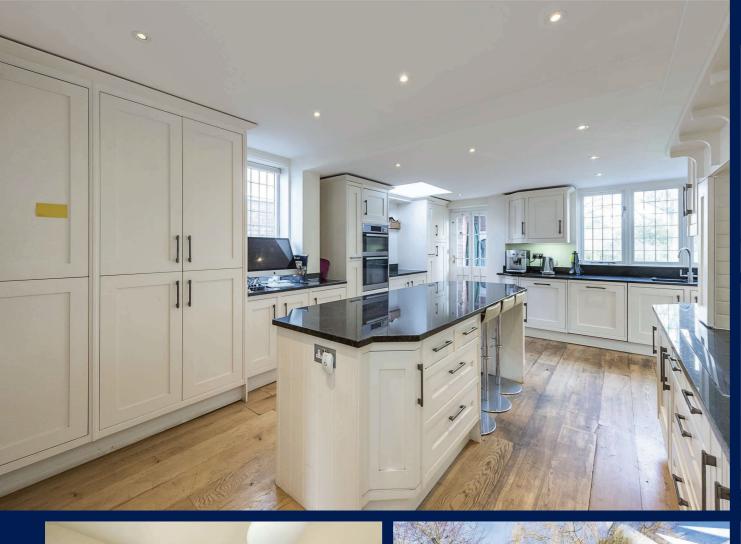

#### **The Property**

A beautiful period detached family home offering spacious, bright and airy accommodation arranged over two floors. To the ground floor there are two reception rooms, a stylish fitted kitchen with island, a downstairs shower room and a conservatory opening onto an attractive rear garden. To the first floor there are four bedrooms and a family bathroom. The driveway to the front has parking for several cars in addition to the garage. Offered unfurnished and available in October.