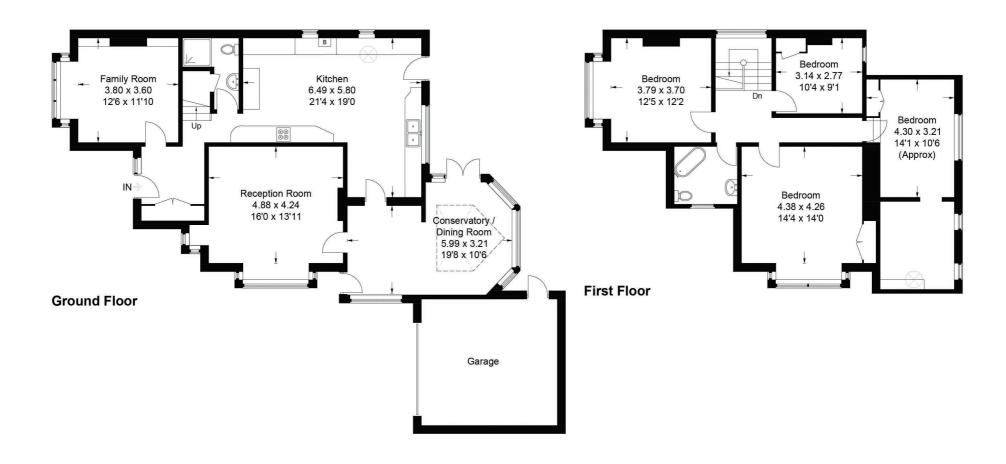

#### **Blenheim Road**

Approximate Gross Internal Area
Ground Floor = 108.3 sq m / 1,166 sq ft
First Floor = 87.4 sq m / 941 sq ft
Total = 195.7 sq m / 2,107 sq ft
(Excluding Garage)

This plan is for layout guidance only. Not drawn to scale unless stated. Windows and door openings are approximate. Whilst every care is taken in the preparation of this plan, please check all dimensions, shapes and compass bearings before making any decisions reliant upon them.