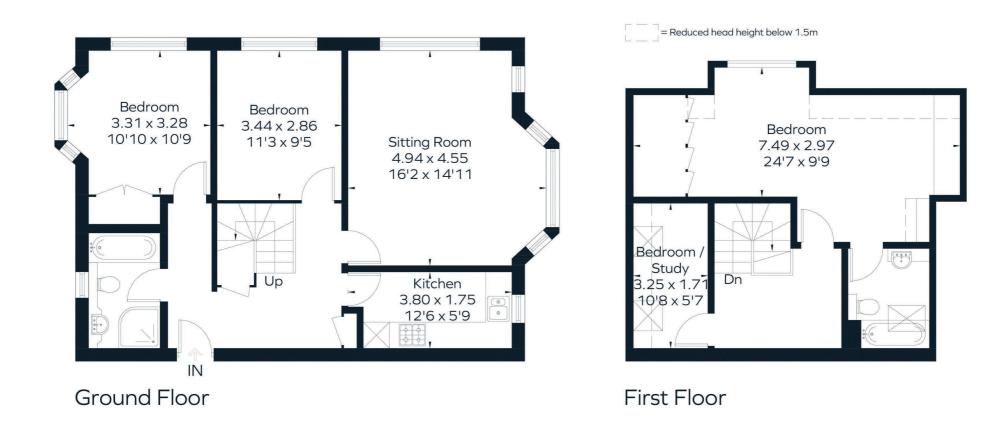

#### The Property

This grand and well maintained 3-bedroom duplex offers a perfect blend of style and comfort over a large space. The ground floor offers 2 bedrooms, living room, kitchen and bathroom. Upstairs you will find the main bedroom with en suite, along with an additional bedroom/ study. The property also boasts scenic views, communal gardens and gated allocated parking. Deposit equivalent to 5 weeks rent.

This floor plan has been drawn in accordance with RICS Property Measurement 2nd edition. All measurements, including the floor area, are approximate and for illustrative purposes only. @fourwalls-group.com #63706