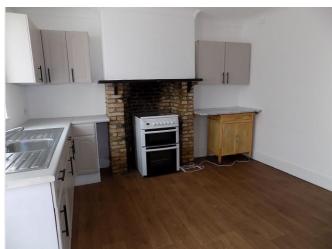

#### **Residential Lettings**

**LOUNGE** 12' x 11' 3" max (3.66m x 3.43m) Double glazed window and door to front, open fireplace, radiator.

KITCHEN/DINER 14' x 12' max (4.27m x 3.66m) Window and door to conservatory, fitted kitchen including stainless steel double drainer sink unit, a range of matching wall and base units with worktop surfaces, space for under unit fridge and freezer, exposed brickwork to recess housing gas cooker, radiator, understairs cupboard, coving to flat ceiling.