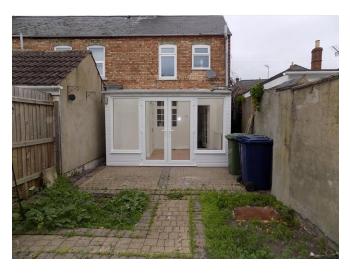

**BATHROOM** 8' 3" x 5' 11" max (2.51m x 1.8m) Having bath with shower over, pedestal wash basin and low level wc, tiled splashbacks, textured and coved ceiling, airing cupboard housing gas boiler.

**OUTSIDE** The property fronts Gas Road and has an enclosure of rear garden laid to lawn and patio. Garden shed.