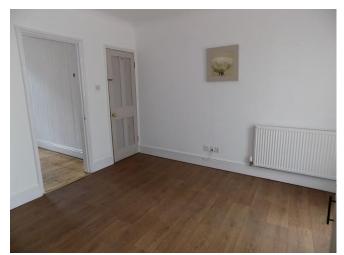

#### **Residential Lettings**

**LOUNGE** 12' x 11' 3" max (3.66m x 3.43m) Double glazed window and door to front, open fireplace, radiator.

KITCHEN/DINER 14' x 12' max (4.27m x 3.66m) Window and door to conservatory, fitted kitchen including stainless steel double drainer sink unit, a range of matching wall and base units with worktop surfaces, space for under unit fridge and freezer, exposed brickwork to recess housing gas cooker, radiator, understairs cupboard, coving to flat ceiling.