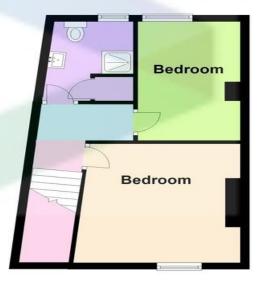

**FIRST FLOOR** Stairs to landing, coving to flat and textured ceilings, radiator, loft access.

**BEDROOM 1** 12' x 11' 3" max (3.66m x 3.43m) Double glazed window to front, radiator.

**BEDROOM 2** 11' 11" x 7' 5" (3.63m x 2.26m) Double glazed window to rear, coving, radiator.

**BATHROOM** 8' 3" x 5' 11" max (2.51m x 1.8m) Having bath with shower over, pedestal wash basin and low level wc, tiled splashbacks, textured and coved ceiling, airing cupboard housing gas boiler.

**OUTSIDE** The property fronts Gas Road and has an enclosure of rear garden laid to lawn and patio. Garden shed.

### First Floor

Approx. 33.7 sq. metres (362.3 sq. feet)

Agents Note - Maxey Grounds & Co LLP for themselves and all employees and for the Vendors and Lessors of this property for whom they act as Agent give notice that these particulars are a general outline only for guidance, having been prepared in go od faith, and do not constitute an offer or contract. Measurements and distances are given as a guide only. We have endeavoured to ensure the information is accurate, but we would urge you to contact the relevant office of Maxey Grounds & Co LLP before travelling any great distance to ensure that your impression of the property is as we intended. The services, appliances and equipment have not been tested and prospective Purchasers/Tenants should satisfy themselves on such matters prior to purchase/lease. No person in the employment of Maxey Grounds & Co LLP has any authority to make or give representation or warranties whatever in relation to the property.