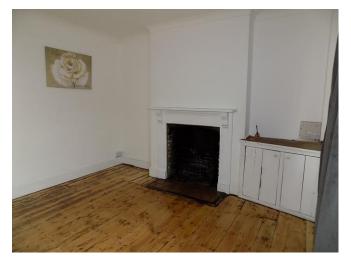

#### **Residential Lettings**

**LOUNGE** 12' x 11' 3" max (3.66m x 3.43m) Double glazed window and door to front, open fireplace, radiator.

KITCHEN/DINER 14' x 12' max (4.27m x 3.66m) Window and door to conservatory, fitted kitchen including stainless steel double drainer sink unit, a range of matching wall and base units with worktop surfaces, space for under unit fridge and freezer, exposed brickwork to recess housing gas cooker, radiator, understairs cupboard, coving to flat ceiling.