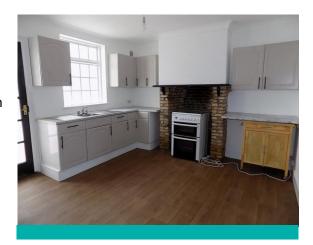

#### **Residential Lettings**

**LOUNGE** 12' x 11' 3" max (3.66m x 3.43m) Double glazed window and door to front, open fireplace, radiator.

KITCHEN/DINER 14' x 12' max (4.27m x 3.66m) Window and door to conservatory, fitted kitchen including stainless steel double drainer sink unit, a range of matching wall and base units with worktop surfaces, space for under unit fridge and freezer, exposed brickwork to recess housing gas cooker, radiator, understairs cupboard, coving to flat ceiling.