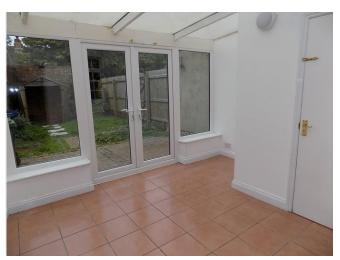

**CONSERVATORY** 12' x 11' 3" max (3.66m x 3.43m) Glazed to garden with French doors, tiled floor, radiator.

**UTILITY ROOM** 6' 10" x 2' 10" (2.08m x 0.86m) Partitioned from the conservatory and having plumbing for automatic washing machine.