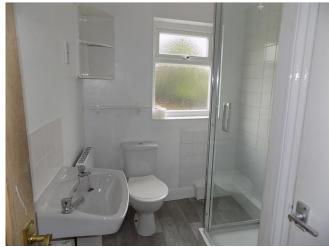

**BATHROOM** 8' 3" x 5' 11" max (2.51m x 1.8m) Having bath with shower over, pedestal wash basin and low level wc, tiled splashbacks, textured and coved ceiling, airing cupboard housing gas boiler.

**OUTSIDE** The property fronts Gas Road and has an enclosure of rear garden laid to lawn and patio. Garden shed.