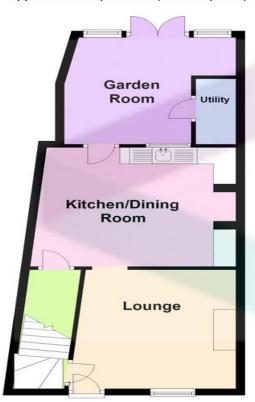

#### **Residential Lettings**

**LOUNGE** 12' x 11' 3" max (3.66m x 3.43m) Double glazed window and door to front, open fireplace, radiator.

KITCHEN/DINER 14' x 12' max (4.27m x 3.66m) Window and door to conservatory, fitted kitchen including stainless steel double drainer sink unit, a range of matching wall and base units with worktop surfaces, space for under unit fridge and freezer, exposed brickwork to recess housing gas cooker, radiator, understairs cupboard, coving to flat ceiling.

**CONSERVATORY** 12' x 11' 3" max (3.66m x 3.43m) Glazed to garden with French doors, tiled floor, radiator.

**UTILITY ROOM** 6' 10" x 2' 10" (2.08m x 0.86m) Partitioned from the conservatory and having plumbing for automatic washing machine.

#### Ground Floor

Approx. 46.7 sq. metres (502.3 sq. feet)