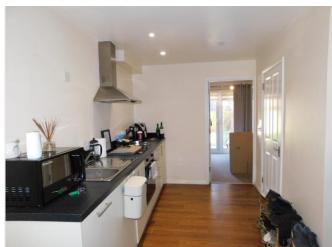

# residential.lettings@maxeygrounds.co.uk 01354 607105 or 01945 428820

**Residential Lettings** 

LOUNGE/KITCHEN 20' 6" x 9' 2" (6.25m x 2.79m) Entrance double glazed door to:-LOUNGE AREA. Double glazed door to front, two electric radiators, flat ceiling with spotlights. KITCHEN AREA. Range of base units with worktop surfaces, single drainer sink unit, oven, hob and extractor fan, integral fridge/freezer, dishwasher, flat ceiling with spot lights.