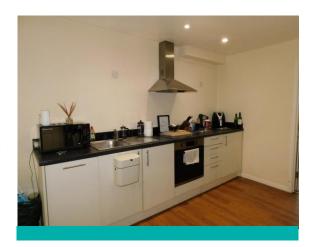

# residential.lettings@maxeygrounds.co.uk 01354 607105 or 01945 428820

**Residential Lettings** 

LOUNGE/KITCHEN 20' 6" x 9' 2" (6.25m x 2.79m) Entrance double glazed door to:-LOUNGE AREA. Double glazed door to front, two electric radiators, flat ceiling with spotlights. KITCHEN AREA. Range of base units with worktop surfaces, single drainer sink unit, oven, hob and extractor fan, integral fridge/freezer, dishwasher, flat ceiling with spot lights.