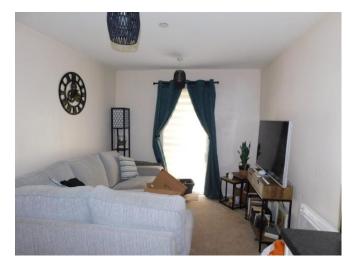

# residential.lettings@maxeygrounds.co.uk 01354 607105 or 01945 428820

**Residential Lettings** 

LOUNGE/KITCHEN 20' 6" x 9' 2" (6.25m x 2.79m) Entrance double glazed door to:-LOUNGE AREA. Double glazed door to front, two electric radiators, flat ceiling with spotlights. KITCHEN AREA. Range of base units with worktop surfaces, single drainer sink unit, oven, hob and extractor fan, integral fridge/freezer, dishwasher, flat ceiling with spot lights.