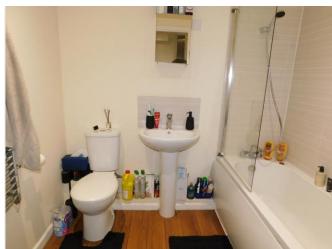

**BEDROOM** 13' 10" x 9' 8" (4.22m x 2.95m) Double glazed patio doors to rear, electric radiator, flat ceiling with light, cupboard housing washing machine and immersion tank.

**BATHROOM** 7' 1" x 5' 4" (2.16m x 1.63m) Low level wc, pedestal wash hand basin, bath with shower over, towel radiator, flat ceiling with light and extractor fan.