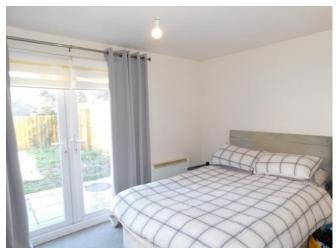

**BEDROOM** 13' 10" x 9' 8" (4.22m x 2.95m) Double glazed patio doors to rear, electric radiator, flat ceiling with light, cupboard housing washing machine and immersion tank.

**BATHROOM** 7' 1" x 5' 4" (2.16m x 1.63m) Low level wc, pedestal wash hand basin, bath with shower over, towel radiator, flat ceiling with light and extractor fan.