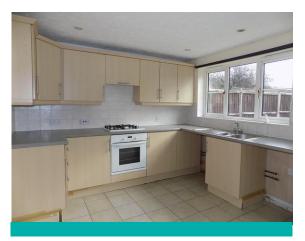

**LOUNGE** 15' 9" x 9' 7" (4.8m x 2.92m) Two radiators, double glazed window to front, textured ceiling, under stairs storage cupboard.

**KITCHEN/DINER** 12' 3" x 10' 2" (3.73m x 3.1m) Radiator, tiled floor, double glazed door and window to rear, textured ceiling with inset spot lighting, fitted kitchen including single drainer stainless steel one and a half bowl sink unit, matching wall and base units, tiled splashbacks, fitted 4 ring gas hob, extractor fan and electric oven.