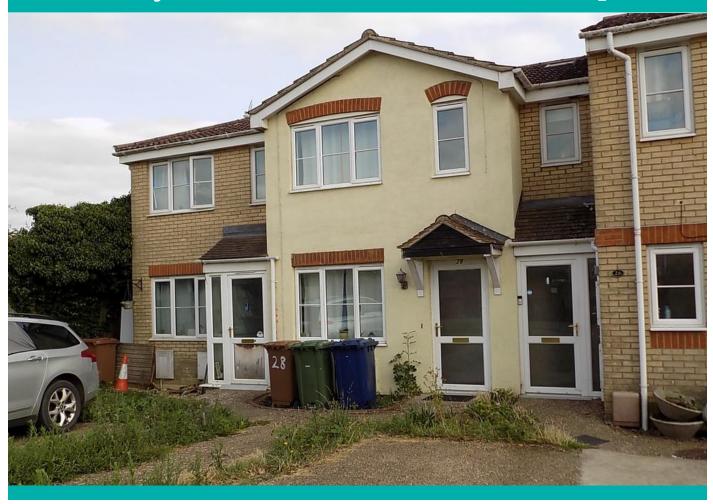

### Ref: M4629 28 The Parks, March, Cambridgeshire, PE15 8RR

MODERN TERRACE WITH 2 EN SUITES. Situated in a popular residential location and having entrance lobby, cloakroom, lounge, kitchen/diner and 2 bedrooms both with en-suite to the first floor. Allocated parking and garden. Benefiting from gas central heating and double glazing. Deposit and rent payable in advance.

**OUTSIDE** The property has allocated parking to front and small area of garden laid to slate. The rear garden is mainly laid to lawn and paved patio.

**SERVICES** Mains water, electricity, gas and drainage. Radiator central heating via gas fired boiler.

**DIRECTIONS** From our High Street March Office turn right and travel through High Street into Broad Street. Turn right at the traffic lights out of Broad Street into Station Road. Take the first turning right off Station Road into Creek Road and following Creek Road towards the railway crossing, The Parks can be found last turning on the right. Once into the estate turn first left where number 28 can be found on your right hand side.