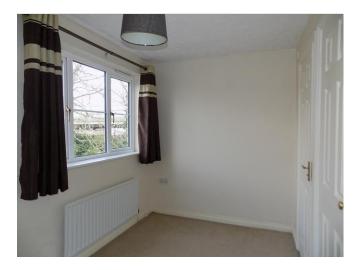

**EN SUITE BATHROOM** Having low level wc, wash basin and bath with shower over, part tiled walls, extractor fan, radiator, textured ceiling and natural light tube.

**BEDROOM 2** 12' 2" x 6' 8" (3.71m x 2.03m) Radiator, two double glazed windows to front, textured ceiling, loft access, built in single wardrobe cupboard. **EN SUITE SHOWER** Having low level wc, wash basin and shower, part tiled walls, radiator, textured ceiling, extractor fan, natural light tube.