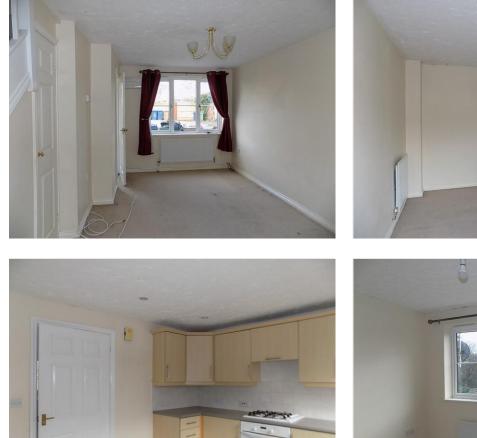

**LOUNGE** 15' 9" x 9' 7" (4.8m x 2.92m) Two radiators, double glazed window to front, textured ceiling, under stairs storage cupboard.

**KITCHEN/DINER** 12' 3" x 10' 2" (3.73m x 3.1m) Radiator, tiled floor, double glazed door and window to rear, textured ceiling with inset spot lighting, fitted kitchen including single drainer stainless steel one and a half bowl sink unit, matching wall and base units, tiled splashbacks, fitted 4 ring gas hob, extractor fan and electric oven.

**FIRST FLOOR** Stairs and landing, radiator, boiler cupboard housing wall mounted gas fired boiler, textured ceiling.

**BEDROOM 1** 12' 3" x 10' 1" (3.73m x 3.07m) max Built in double wardrobe cupboard, radiator, two double glazed windows to rear, textured ceiling.