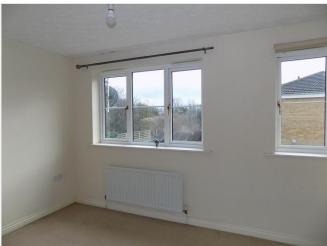

**FIRST FLOOR** Stairs and landing, radiator, boiler cupboard housing wall mounted gas fired boiler, textured ceiling.

**BEDROOM 1** 12' 3" x 10' 1" (3.73m x 3.07m) max Built in double wardrobe cupboard, radiator, two double glazed windows to rear, textured ceiling.

**EN SUITE BATHROOM** Having low level wc, wash basin and bath with shower over, part tiled walls, extractor fan, radiator, textured ceiling and natural light tube.

**BEDROOM 2** 12' 2" x 6' 8" (3.71m x 2.03m) Radiator, two double glazed windows to front, textured ceiling, loft access, built in single wardrobe cupboard. **EN SUITE SHOWER** Having low level wc, wash basin and shower, part tiled walls, radiator, textured ceiling, extractor fan, natural light tube.