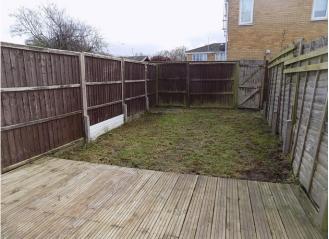

**OUTSIDE** The property has allocated parking to front and small area of garden laid to slate. The rear garden is mainly laid to lawn and paved patio.

**SERVICES** Mains water, electricity, gas and drainage. Radiator central heating via gas fired boiler.