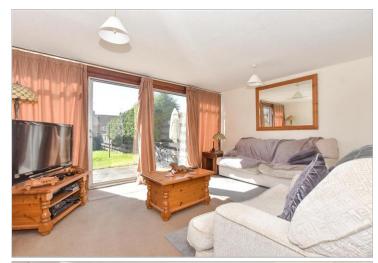

### **GROUND FLOOR**

Entrance Hallway Lounge/Diner: 26'2 x 15'9 (7.98m x 4.80m) Kitchen: 9'9 x 9'0 (2.97m x 2.75m) Cloakroom