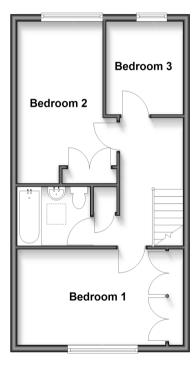

### FIRST FLOOR

Landing Bedroom 1: 8'8 x 7'5 (2.64m x 2.26m) Bedroom 2: 15'1 x 10'3 (4.60m x 3.13m) Bedroom 3: 13'7 x 9'4 (4.14m x 2.85m) Bathroom

### OUTSIDE

Front Garden Rear Garden

First Floor Approx. 43.5 sq. metres (468.4 sq. feet)