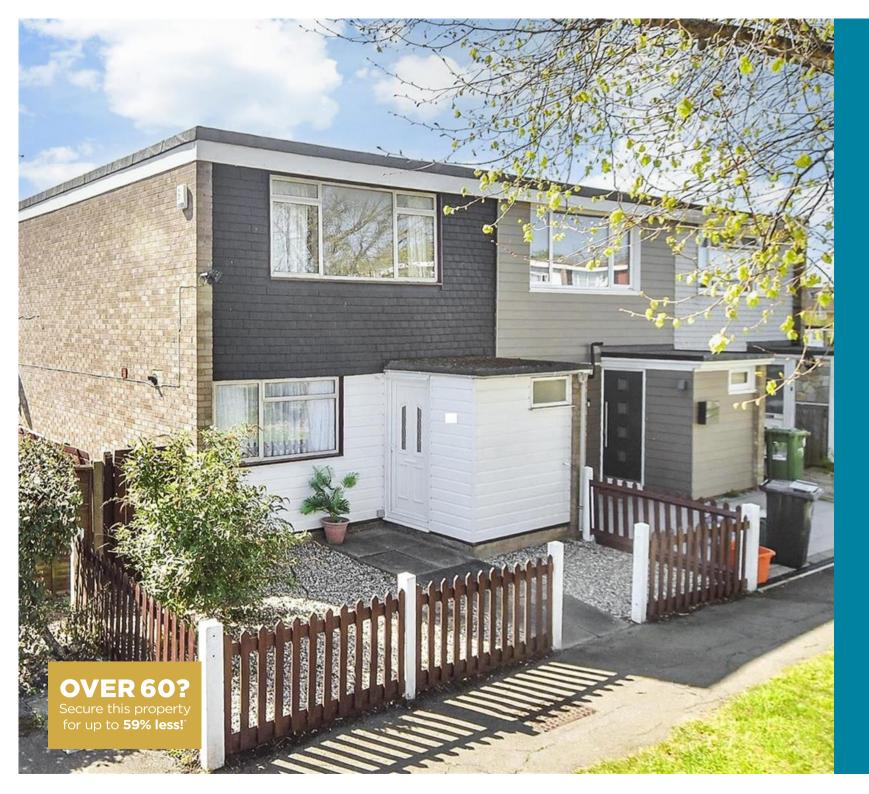

## Freehold

3x 🕮 1x 🕂 1x 🖽

Cleveland Road, Basildon, Essex, SS14

### **Main features**

- Open plan living
- Front and rear gardens
- Walking distance to town centre and station
- Close to transport links and local

amenities

In catchment area for local desirable schools

### OUTSIDE

Front Garden Rear Garden

First Floor Approx. 43.5 sq. metres (468.4 sq. feet)