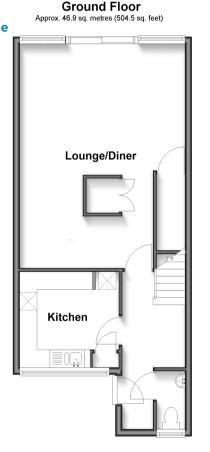

### **GROUND FLOOR**

Entrance Hallway Lounge/Diner: 26'2 x 15'9 (7.98m x 4.80m) Kitchen: 9'9 x 9'0 (2.97m x 2.75m) Cloakroom