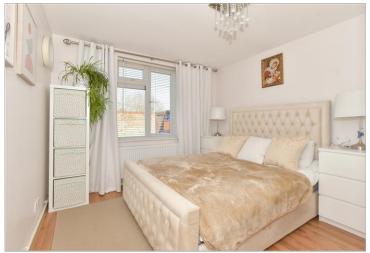

#### **GROUND FLOOR**

Entrance Hallway

Lounge/Diner: 16'9 x 10'6 (5.11m x 3.20m) Kitchen: 7'4 x 5'9 (2.24m x 1.75m) Bathroom: 11'2 x 7'4 (3.41m x 2.24m) Bedroom: 11'4 x 11'0 (3.46m x 3.36m)