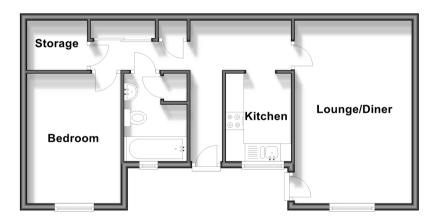

# **Accommodation**

#### **GROUND FLOOR**

Entrance Hallway

Lounge/Diner: 16'9 x 10'6 (5.11m x 3.20m) Kitchen: 7'4 x 5'9 (2.24m x 1.75m) Bathroom: 11'2 x 7'4 (3.41m x 2.24m) Bedroom: 11'4 x 11'0 (3.46m x 3.36m)

# **Ground Floor**

Approx. 50.2 sq. metres (540.3 sq. feet)