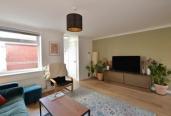

### **GROUND FLOOR**

**Entrance Hallway** 

Lounge: 14'9 x 14'5 (4.50m x 4.40m)

Cloakroom

Kitchen/ Dining Room: 14'8 x 9'5 (4.47m x

2.87m)