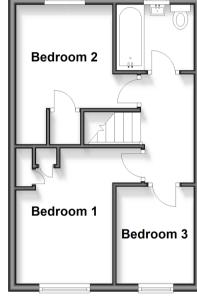

# Approx. 31.9 sq. metres (343.1 sq. feet)

First Floor

### **FIRST FLOOR**

Bedroom 1: 11'3 x 10'6 (3.43m x 3.20m) Bedroom 2: 10'6 x 9'7 (3.20m x 2.92m) Bedroom 3: 6'4 x 6'4 (1.93m x 1.93m)

Bathroom