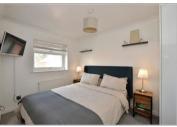

### **FIRST FLOOR**

Bedroom 1: 11'3 x 10'6 (3.43m x 3.20m) Bedroom 2: 10'6 x 9'7 (3.20m x 2.92m) Bedroom 3: 6'4 x 6'4 (1.93m x 1.93m)

Bathroom