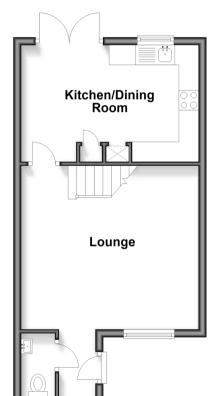

# **Ground Floor**

Approx. 35.7 sq. metres (384.8 sq. feet)

# Approx. 31.9 sq. metres (343.1 sq. feet)

First Floor

### **GROUND FLOOR**

**Entrance Hallway** 

Lounge: 14'9 x 14'5 (4.50m x 4.40m)

Cloakroom

Kitchen/ Dining Room: 14'8 x 9'5 (4.47m x

2.87m)

### **FIRST FLOOR**

Bedroom 1: 11'3 x 10'6 (3.43m x 3.20m) Bedroom 2: 10'6 x 9'7 (3.20m x 2.92m) Bedroom 3: 6'4 x 6'4 (1.93m x 1.93m)

Bathroom

### **OUTSIDE**

Driveway Rear Garden Garage