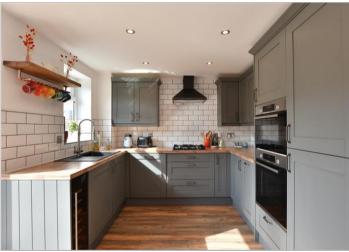

### **GROUND FLOOR**

**Entrance Hallway** 

Lounge: 14'9 x 14'5 (4.50m x 4.40m)

Cloakroom

Kitchen/ Dining Room: 14'8 x 9'5 (4.47m x

2.87m)