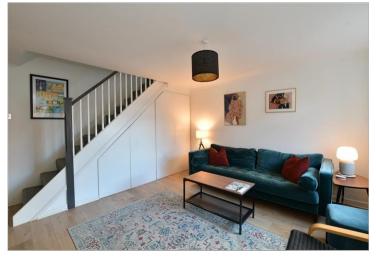

### **GROUND FLOOR**

**Entrance Hallway** 

Lounge: 14'9 x 14'5 (4.50m x 4.40m)

Cloakroom

Kitchen/ Dining Room: 14'8 x 9'5 (4.47m x

2.87m)