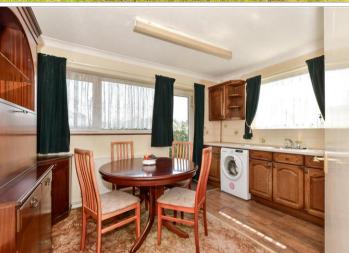

Kitchen/Breakfast Room: (L-shaped) 12'4 x 9'6 (3.76m x 2.90m) plus 7'3 x

2'8 (2.21m x 0.81m)

Bathroom