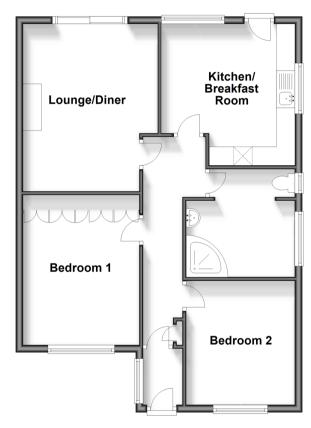

# **Accommodation**

#### **GROUND FLOOR**

Storm Porch

Entrance Hallway

Bedroom 1: 11'2 x 10'3 (3.41m x 3.13m)

Bedroom 2: 10'9 x 10'0 (3.28m x

3.05m)

Lounge/Diner: 14'7 x 10'2 (4.45m x

3.10m)

Kitchen/Breakfast Room: (L-shaped) 12'4 x 9'6 (3.76m x 2.90m) plus 7'3 x

2'8 (2.21m x 0.81m)

Bathroom

# **Ground Floor**

Approx. 70.0 sq. metres (753.4 sq. feet)

- Legal advice should be taken to verify fixtures/fittings, planning, alterations and/or lease details
- Appliances & services are untested, dimensions are approximate and floor plans are not to scale