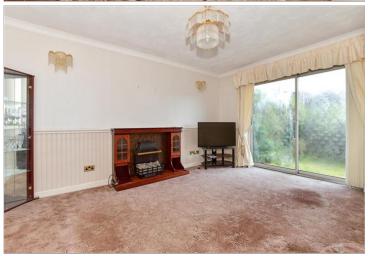

#### **GROUND FLOOR**

Storm Porch

Entrance Hallway

Bedroom 1: 11'2 x 10'3 (3.41m x 3.13m)

Bedroom 2: 10'9 x 10'0 (3.28m x

3.05m)

Lounge/Diner: 14'7 x 10'2 (4.45m x

3.10m)