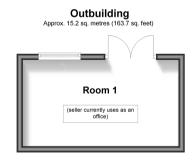

Guide Price £360,000

Freehold

3x 🕮 1x 🕂 2x 🖽

Takely End, Basildon, Essex, SS16















## Main features

- Very well presented 3 bedroom terraced house
- Located in the sought after area of Kingswood
- Permit parking
- Short walk to Basildon mainline station and town centre
- Outbuilding to the rear of the garden with power and light

# Accommodation

### **GROUND FLOOR**

Entrance Hallway Lounge: 17'1 x 11'3 (5.21m x 3.43m) Kitchen/Dining Room : 14'5 x 11'9 (4.40m x 3.58m)

Utility Room : 7'1 x 4'1 (2.16m x 1.25m) Store Room

### **FIRST FLOOR**

Landing Bedroom 1: 12'7 x 11'8 (3.84m x 3.56m) Bedroom 2: 12'7 x 8'8 (3.84m x 2.64m) Bedroom 3: 12'7 x 10'5 (3.84m x 3.18m) Bathroom

#### OUTSIDE

Rear Garden Front Garden Out building Permit Parking







## Call Basildon - 01268 293993 ■ douglasallen.co.uk

- Legal advice should be taken to verify fixtures/fittings, planning, alterations and/or lease details Appliances & services are untested, dimensions are approximate and floor plans are not to scale
- Through a Homewise Home For Life Plan people aged 60+ can secure this property for up to 59% less, by purchasing a Lifetime Lease.