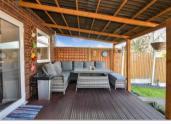

Guide Price £360,000

Freehold

3x 🕮 1x 🕂 2x 🖽

Takely End, Basildon, Essex, SS16















## Main features

- Very well presented 3 bedroom terraced house
- Located in the sought after area of Kingswood
- Permit parking
- Short walk to Basildon mainline station and town centre
- Outbuilding to the rear of the garden with power and light

# Accommodation

### **GROUND FLOOR**

Entrance Hallway Lounge: 17'1 x 11'3 (5.21m x 3.43m) Kitchen/Dining Room : 14'5 x 11'9 (4.40m x 3.58m)

Utility Room : 7'1 x 4'1 (2.16m x 1.25m) Store Room

### **FIRST FLOOR**

Landing Bedroom 1: 12'7 x 11'8 (3.84m x 3.56m) Bedroom 2: 12'7 x 8'8 (3.84m x 2.64m) Bedroom 3: 12'7 x 10'5 (3.84m x 3.18m) Bathroom

#### OUTSIDE

Rear Garden Front Garden Out building Permit Parking







## Call Basildon - 01268 293993 ■ douglasallen.co.uk

- Legal advice should be taken to verify fixtures/fittings, pla