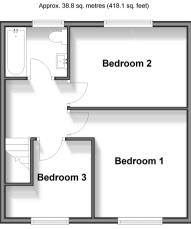

### **FIRST FLOOR**

Landing Bedroom 1: 12'7 x 11'8 (3.84m x 3.56m) Bedroom 2: 12'7 x 8'8 (3.84m x 2.64m) Bedroom 3: 12'7 x 10'5 (3.84m x 3.18m) Bathroom