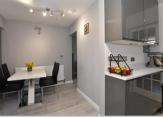

### **GROUND FLOOR**

Entrance Hallway Lounge: 17'1 x 11'3 (5.21m x 3.43m) Kitchen/Dining Room : 14'5 x 11'9 (4.40m x 3.58m)

Utility Room : 7'1 x 4'1 (2.16m x 1.25m) Store Room