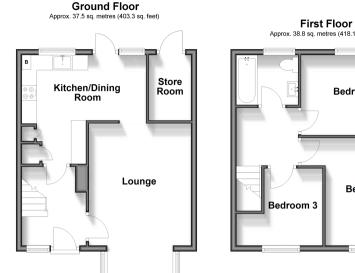

# Accommodation

### **GROUND FLOOR**

Entrance Hallway Lounge: 17'1 x 11'3 (5.21m x 3.43m) Kitchen/Dining Room : 14'5 x 11'9 (4.40m x 3.58m)

Utility Room : 7'1 x 4'1 (2.16m x 1.25m) Store Room

### **FIRST FLOOR**

Landing Bedroom 1: 12'7 x 11'8 (3.84m x 3.56m) Bedroom 2: 12'7 x 8'8 (3.84m x 2.64m) Bedroom 3: 12'7 x 10'5 (3.84m x 3.18m) Bathroom