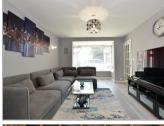

### **GROUND FLOOR**

Entrance Hallway Lounge: 17'1 x 11'3 (5.21m x 3.43m) Kitchen/Dining Room : 14'5 x 11'9 (4.40m x 3.58m)

Utility Room : 7'1 x 4'1 (2.16m x 1.25m) Store Room