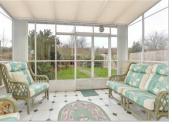

#### **GROUND FLOOR**

Entrance Hallway Kitchen/Dining Area: 21'2 x 7'5 (6.46m x 2.26m) Lounge: 21'1 x 10'6 (6.43m x 3.20m) Conservatory: 12'1 x 8'0 (3.69m x 2.44m)