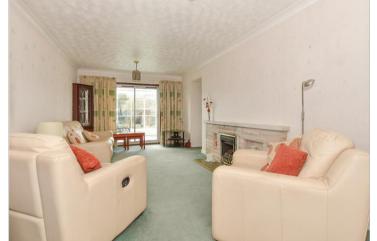

#### **GROUND FLOOR**

Entrance Hallway Kitchen/Dining Area: 21'2 x 7'5 (6.46m x 2.26m) Lounge: 21'1 x 10'6 (6.43m x 3.20m) Conservatory: 12'1 x 8'0 (3.69m x 2.44m)