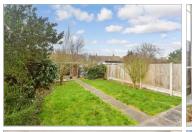

#### OUTSIDE

Driveway Parking Rear Garden

Ground Floor Approx. 31.9 sq. metres (343.6 sq. feet)

First Floor Approx. 41.2 sq. metres (443.1 sq. feet)