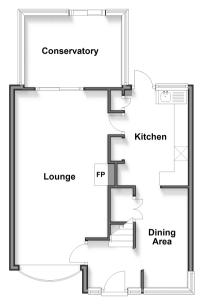

## Accommodation

#### **GROUND FLOOR**

Entrance Hallway Kitchen/Dining Area: 21'2 x 7'5 (6.46m x 2.26m) Lounge: 21'1 x 10'6 (6.43m x 3.20m) Conservatory: 12'1 x 8'0 (3.69m x 2.44m)

#### FIRST FLOOR

Landing Bedroom 1: 11'6 x 10'9 (3.51m x 3.28m) Bedroom 2: 12'6 x 9'4 (3.81m x 2.85m) Bedroom 3: 10'2 x 6'4 (3.10m x 1.93m) Shower Room

#### OUTSIDE

Driveway Parking Rear Garden

Ground Floor Approx. 31.9 sq. metres (343.6 sq. feet)

First Floor Approx. 41.2 sq. metres (443.1 sq. feet)