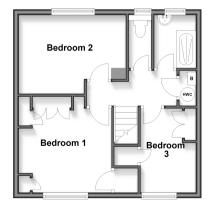

#### FIRST FLOOR

Landing Bedroom 1: 11'6 x 10'9 (3.51m x 3.28m) Bedroom 2: 12'6 x 9'4 (3.81m x 2.85m) Bedroom 3: 10'2 x 6'4 (3.10m x 1.93m) Shower Room