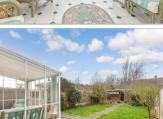

#### OUTSIDE

Driveway Parking Rear Garden

Ground Floor Approx. 31.9 sq. metres (343.6 sq. feet)

First Floor Approx. 41.2 sq. metres (443.1 sq. feet)