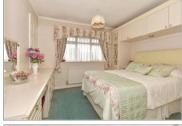

#### FIRST FLOOR

Landing Bedroom 1: 11'6 x 10'9 (3.51m x 3.28m) Bedroom 2: 12'6 x 9'4 (3.81m x 2.85m) Bedroom 3: 10'2 x 6'4 (3.10m x 1.93m) Shower Room