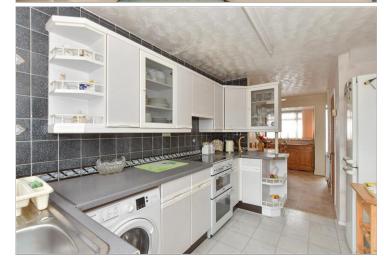

#### **GROUND FLOOR**

Entrance Hallway Kitchen/Dining Area: 21'2 x 7'5 (6.46m x 2.26m) Lounge: 21'1 x 10'6 (6.43m x 3.20m) Conservatory: 12'1 x 8'0 (3.69m x 2.44m)