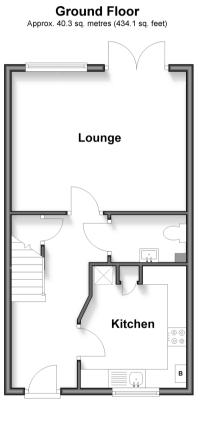

## **Main features**

- **2** bedroom terraced house
- **2** allocated parking spaces to the

rear

- Very well maintained throughout
- Ground floor cloakroom

Accommodation

Lounge : 15'2 x 13'0 (4.63m x 3.97m)

**Kitchen**: 10'9 x 9'2 (3.28m x 2.80m)

Bedroom 1: 13'2 x 10'0 (4.02m x 3.05m) Bedroom 2: 15'1 x 8'5 (4.60m x 2.57m)

GROUND FLOOR Entrance Hallway

Cloakroom

Bathroom

OUTSIDE

Front Garden Rear Garden

2 Allocated Parking Spaces