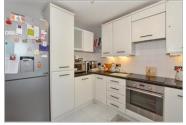

**Kitchen**: 10'9 x 9'2 (3.28m x 2.80m)

Bedroom 1: 13'2 x 10'0 (4.02m x 3.05m) Bedroom 2: 15'1 x 8'5 (4.60m x 2.57m)

GROUND FLOOR Entrance Hallway

Cloakroom

Bathroom

OUTSIDE

Front Garden Rear Garden

2 Allocated Parking Spaces