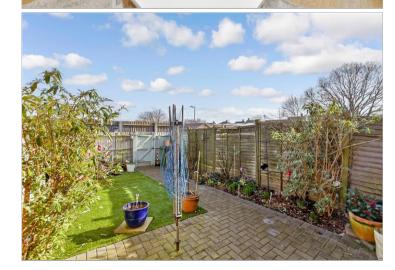

**Kitchen**: 10'9 x 9'2 (3.28m x 2.80m)

Bedroom 1: 13'2 x 10'0 (4.02m x 3.05m) Bedroom 2: 15'1 x 8'5 (4.60m x 2.57m)

GROUND FLOOR Entrance Hallway

Cloakroom

Bathroom

OUTSIDE

Front Garden Rear Garden

2 Allocated Parking Spaces