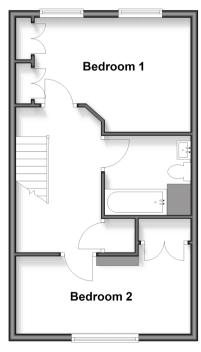

**Kitchen**: 10'9 x 9'2 (3.28m x 2.80m)

Bedroom 1: 13'2 x 10'0 (4.02m x 3.05m) Bedroom 2: 15'1 x 8'5 (4.60m x 2.57m)

GROUND FLOOR Entrance Hallway

Cloakroom

Bathroom

OUTSIDE

Front Garden Rear Garden

2 Allocated Parking Spaces

FIRST FLOOR Landing

- Easy access to Laindon mainline station
- Fitted wardrobes to both bedrooms

First Floor Approx. 40.3 sq. metres (434.1 sq. feet)