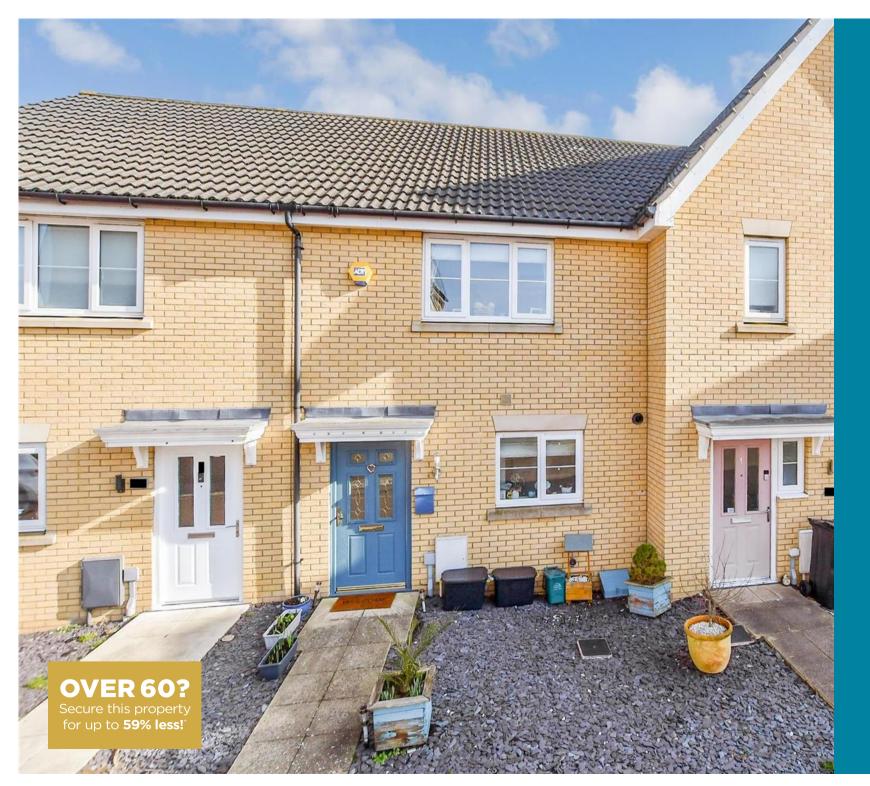

## Price £350,000

Freehold

2x 📇 1x 🕂 1x 📇

Masters Crescent, Laindon, Essex, SS15

## **Main features**

- **2** bedroom terraced house
- **2** allocated parking spaces to the

rear

- Very well maintained throughout
- Ground floor cloakroom

Accommodation

Lounge : 15'2 x 13'0 (4.63m x 3.97m)

Through a Homewise Home For Life Plan people aged 60+ can secure this property for up to 59% less, by purchasing a Lifetime Lease.