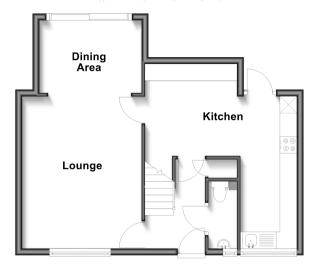

## Accommodation

#### **GROUND FLOOR**

**Entrance Hallway** 

**Kitchen**: 15'5 x 14'8 (4.70m x 4.47m) Lounge/Dining Area: 23'5 x 11'6 (7.14m

x 3.51m) Cloakroom

#### **OUTSIDE**

Front Garden Rear Garden

### **Ground Floor**

Approx. 46.6 sq. metres (501.3 sq. feet)

**First Floor** 

- Legal advice should be taken to verify fixtures/fittings, planning, alterations and/or lease details
- Appliances & services are untested, dimensions are approximate and floor plans are not to scale