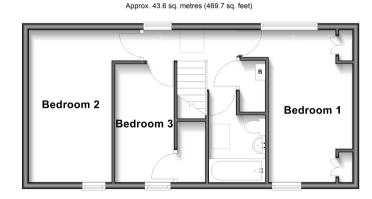

## Accommodation

#### **FIRST FLOOR**

Landing

Bedroom 1: 14'9 x 11'0 (4.50m x 3.36m) Bedroom 2: 14'8 x 11'2 (4.47m x 3.41m) Bedroom 3: 11'7 x 5'7 (3.53m x 1.70m)

Bathroom

### **Ground Floor**

Approx. 46.6 sq. metres (501.3 sq. feet)

**First Floor** 

- Legal advice should be taken to verify fixtures/fittings, planning, alterations and/or lease details
- Appliances & services are untested, dimensions are approximate and floor plans are not to scale