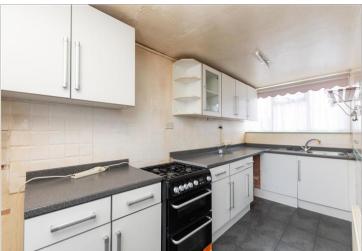

#### **GROUND FLOOR**

**Entrance Hallway** 

**Kitchen**: 15'5 x 14'8 (4.70m x 4.47m) Lounge/Dining Area: 23'5 x 11'6 (7.14m

x 3.51m) Cloakroom