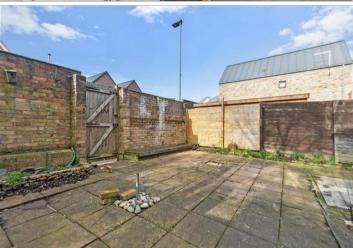

# Modern Auction £190,000 Freehold

3x ∰ 1x 🚅 1x 🕮

Gardenia Court, Laindon, Basildon, Essex, SS15









## Main features

- 3 bedroom terraced house in need of modernisation
- Walking distance to Laindon mainline station
- For Sale by Modern Auction T&C's apply
- Subject to an undisclosed Reserve Price, Buyer's fees apply
- Cash buyers only

## Accommodation

#### **GROUND FLOOR**

**Entrance Hallway** 

**Kitchen**: 15'5 x 14'8 (4.70m x 4.47m) Lounge/Dining Area: 23'5 x 11'6 (7.14m

x 3.51m) Cloakroom

#### **FIRST FLOOR**

Landing

Bedroom 1: 14'9 x 11'0 (4.50m x 3.36m) Bedroom 2: 14'8 x 11'2 (4.47m x 3.41m) Bedroom 3: 11'7 x 5'7 (3.53m x 1.70m)

Bathroom

#### **OUTSIDE**

Front Garden Rear Garden

### **Ground Floor**

Approx. 46.6 sq. metres (501.3 sq. feet)



**First Floor** 













- Legal advice should be taken to verify fixtures/fittings, planning, alterations and/or leas