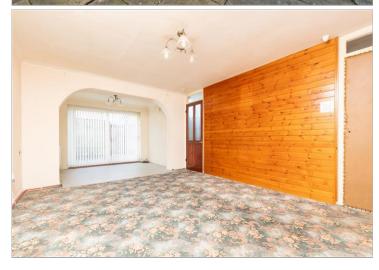

#### **GROUND FLOOR**

**Entrance Hallway** 

**Kitchen**: 15'5 x 14'8 (4.70m x 4.47m) Lounge/Dining Area: 23'5 x 11'6 (7.14m

x 3.51m) Cloakroom