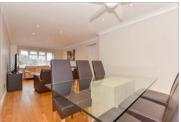

### **GROUND FLOOR**

Entrance Hallway
Lounge/Dining Area: 26'8 x 11'1 (8.13m x 3.38m)

Kitchen: 10'4 x 8'3 (3.15m x 2.52m) Utility Room: 8'5 x 5'9 (2.57m x 1.75m)