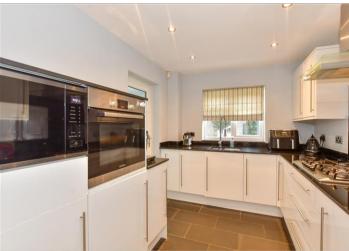

### **GROUND FLOOR**

Entrance Hallway
Lounge/Dining Area: 26'8 x 11'1 (8.13m x 3.38m)

Kitchen: 10'4 x 8'3 (3.15m x 2.52m) Utility Room: 8'5 x 5'9 (2.57m x 1.75m)