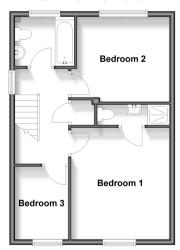

### FIRST FLOOR

Landing

Bedroom 1: 14'0 x 11'9 (4.27m x 3.58m)

En-Suite Shower Room

Bedroom 2: 11'9 x 9'6 (3.58m x 2.90m)

Bedroom 3: 9'3 x 6'5 (2.82m x 1.96m)

Bathroom

# Utility Room Kitchen Dining Area Lounge

Ground Floor
Approx. 65.1 sq. metres (701.1 sq. feet)

First Floor
Approx. 45.8 sq. metres (492.8 sq. feet