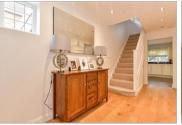

### **GROUND FLOOR**

Entrance Hallway
Lounge/Dining Area: 26'8 x 11'1 (8.13m x 3.38m)

Kitchen: 10'4 x 8'3 (3.15m x 2.52m) Utility Room: 8'5 x 5'9 (2.57m x 1.75m)