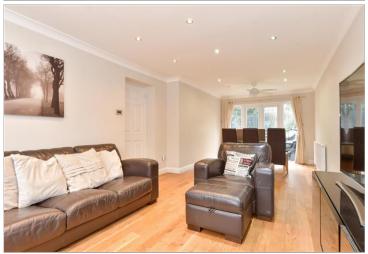

### **GROUND FLOOR**

Entrance Hallway
Lounge/Dining Area: 26'8 x 11'1 (8.13m x 3.38m)

Kitchen: 10'4 x 8'3 (3.15m x 2.52m) Utility Room: 8'5 x 5'9 (2.57m x 1.75m)