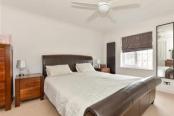

### FIRST FLOOR

Landing

Bedroom 1: 14'0 x 11'9 (4.27m x 3.58m)

En-Suite Shower Room

Bedroom 2: 11'9 x 9'6 (3.58m x 2.90m)

Bedroom 3: 9'3 x 6'5 (2.82m x 1.96m)

Bathroom