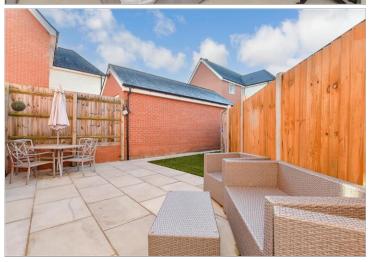

**Guide Price** £350,000

**Freehold** 

2x 🕮 2x 🚅 2x 🕮

Warwick Crescent, Laindon, Basildon, Essex, SS15









# **Main features**

- En-suite to bedroom 1
- 2 generous sized bedrooms
- 2 years new build guarantee remaining
- Off road parking and a car port
- Immaculate condition throughout with a recently landscaped garden

# Kitchen Living Room

**Ground Floor** 

Approx. 35.8 sq. metres (385.4 sq. feet)

# **Accommodation**

### **GROUND FLOOR**

**Entrance Hallway** 

Living Room : 15'8 x 13'4 (4.78m x 4.07m)

Kitchen: 15'8 x 7'4 (4.78m x 2.24m)

Cloakroom

### **FIRST FLOOR**

Landing

Bedroom 1: 15'6 x 10'6 (4.73m x 3.20m)

**En-Suite Shower Room** 

Bedroom 2: 14'0 x 8'8 (4.27m x 2.64m)

Bathroom

### **OUTSIDE**

Rear Garden
Off Road Parking
Car Port

## First Floor

Approx. 35.6 sq. metres (383.3 sq. feet)



# Call Basildon - 01268 293993 ■ douglasallen.co.uk

- Legal advice should be t