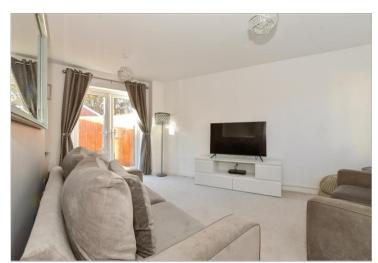

### **GROUND FLOOR**

**Entrance Hallway** 

Living Room : 15'8 x 13'4 (4.78m x 4.07m)

Kitchen: 15'8 x 7'4 (4.78m x 2.24m)

Cloakroom