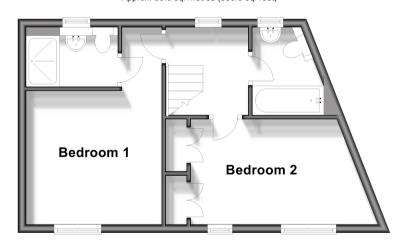

### **FIRST FLOOR**

Landing

Bedroom 1: 15'6 x 10'6 (4.73m x 3.20m)

**En-Suite Shower Room** 

Bedroom 2: 14'0 x 8'8 (4.27m x 2.64m)

Bathroom

## First Floor

Approx. 35.6 sq. metres (383.3 sq. feet)