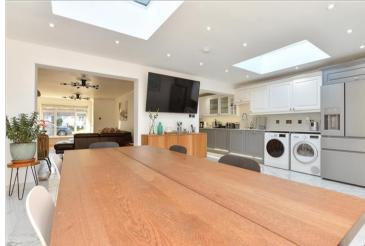

#### **GROUND FLOOR**

Entrance Hallway Kitchen: 17'6 x 6'1 (5.34m x 1.86m) Lounge: 15'6 x 12'1 (4.73m x 3.69m) Dining Area: 19'0 x 18'8 (5.80m x 5.69m) Shower Room