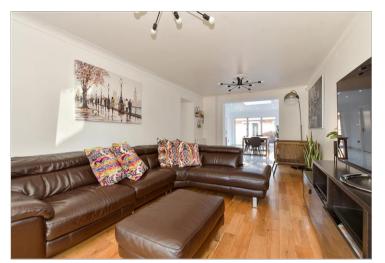

#### **GROUND FLOOR**

Entrance Hallway Kitchen: 17'6 x 6'1 (5.34m x 1.86m) Lounge: 15'6 x 12'1 (4.73m x 3.69m) Dining Area: 19'0 x 18'8 (5.80m x 5.69m) Shower Room