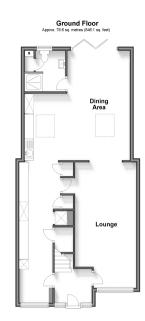

#### **GROUND FLOOR**

Entrance Hallway Kitchen: 17'6 x 6'1 (5.34m x 1.86m) Lounge: 15'6 x 12'1 (4.73m x 3.69m) Dining Area: 19'0 x 18'8 (5.80m x 5.69m) Shower Room