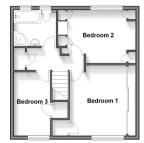

#### FIRST FLOOR

Landing

Bedroom 1: 12'3 x 8'8 (3.74m x 2.64m) Bedroom 2: 12'4 x 9'4 (3.76m x 2.85m) Bedroom 3: 10'5 x 6'6 (3.18m x 1.98m) Bathroom