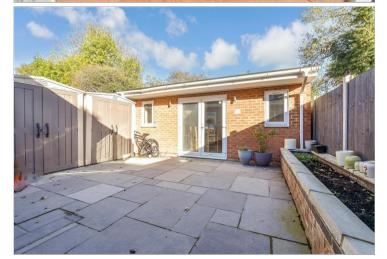

#### OUTSIDE

Rear Garden Driveway Outbuilding: 18'7 x 9'5 (5.67m x 2.87m)

Outbuilding Approx. 16.7 sq. metres (179.5 sq. feet)

First Floor prox. 43.7 sq. metres (470.6 sq. feet)