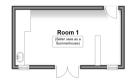

#### OUTSIDE

Rear Garden Driveway Outbuilding: 18'7 x 9'5 (5.67m x 2.87m)

Outbuilding Approx. 16.7 sq. metres (179.5 sq. feet)

First Floor prox. 43.7 sq. metres (470.6 sq. feet)