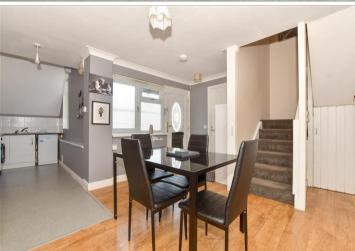

#### **GROUND FLOOR**

Entrance Hallway

Lounge: 17'8 x 12'8 (5.39m x 3.86m) Kitchen/Diner: 23'0 x 14'6 (7.02m x 4.42m)

Cloakroom