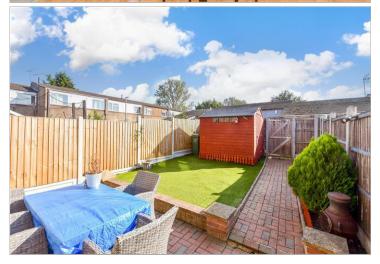

Price £310,000

**Freehold** 

3x ∰ 1x 🚅 1x 🕮

Wimbish End, Basildon, Essex, SS13









### Main features

- Spacious open plan living accommodation
- **3** bedroom terraced house
- Ground floor cloakroom
- Low maintenance rear garden with astro turf
- Property being sold with no onward chain

## Accommodation

#### **GROUND FLOOR**

Entrance Hallway

Lounge: 17'8 x 12'8 (5.39m x 3.86m) Kitchen/Diner: 23'0 x 14'6 (7.02m x 4.42m)

Cloakroom

#### FIRST FLOOR

Landing

Bedroom 1: 15'7 x 8'4 (4.75m x 2.54m) Bedroom 2: 12'9 x 9'4 (3.89m x 2.85m) Bedroom 3: 14'7 x 7'9 (4.45m x 2.36m)

Bathroom

#### OUTSIDE

Front Garden Rear Garden





# First Floor Approx. 44.8 sq. metres (481.8 sq. feet)



## Call Basildon - 01268 293993 ■ douglasallen.co.uk

- Legal advice should be taken to verify fixtures/fittings, planning, alterations and/or lease details
- Appliances & services are un