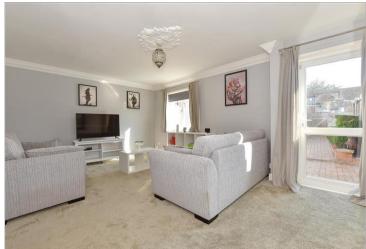

#### **GROUND FLOOR**

Entrance Hallway

Lounge: 17'8 x 12'8 (5.39m x 3.86m) Kitchen/Diner: 23'0 x 14'6 (7.02m x 4.42m)

Cloakroom