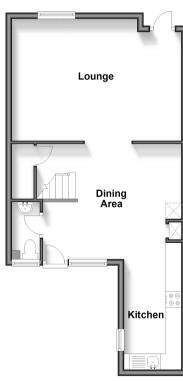

## Accommodation

#### **GROUND FLOOR**

Entrance Hallway

Lounge: 17'8 x 12'8 (5.39m x 3.86m) Kitchen/Diner: 23'0 x 14'6 (7.02m x 4.42m)

Cloakroom