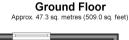

## Accommodation

#### **GROUND FLOOR**

Entrance Hallway

Lounge: 17'8 x 12'8 (5.39m x 3.86m) Kitchen/Diner: 23'0 x 14'6 (7.02m x 4.42m)

Cloakroom