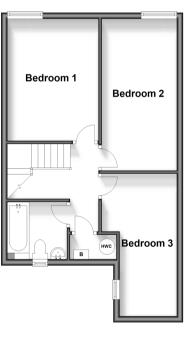

#### FIRST FLOOR

Landing

Bedroom 1: 15'7 x 8'4 (4.75m x 2.54m) Bedroom 2: 12'9 x 9'4 (3.89m x 2.85m) Bedroom 3: 14'7 x 7'9 (4.45m x 2.36m)

Bathroom

# First Floor Approx. 44.8 sq. metres (481.8 sq. feet)