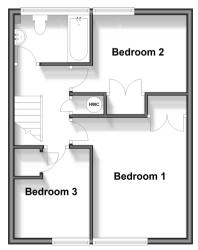

## FIRST FLOOR

#### Landing

Bedroom 1: 10'0 x 8'9 (3.05m x 2.67m) Bedroom 2: 12'6 x 10'0 (3.81m x 3.05m) Bedroom 3: 9'4 x 8'1 (2.85m x 2.47m) Bathroom

#### OUTSIDE

Rear Garden Front Garden

First Floor Approx. 38.5 sq. metres (414.4 sq. feet)