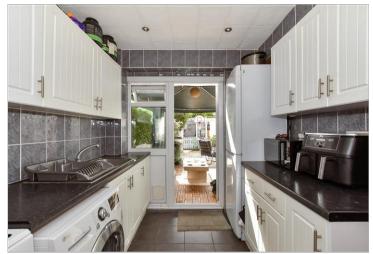

### GROUND FLOOR

Entrance Hallway Lounge: 12'2 x 12'0 (3.71m x 3.66m) Kitchen: 10'1 x 7'9 (3.08m x 2.36m) Dining Room : 10'2 x 9'7 (3.10m x 2.92m)