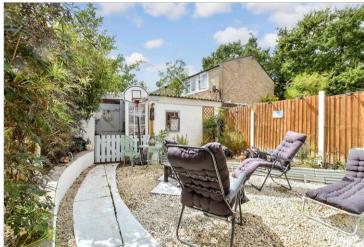

#### OUTSIDE

Rear Garden Front Garden

First Floor Approx. 38.5 sq. metres (414.4 sq. feet)