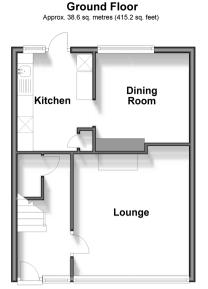

# Accommodation

### GROUND FLOOR

Entrance Hallway Lounge: 12'2 x 12'0 (3.71m x 3.66m) Kitchen: 10'1 x 7'9 (3.08m x 2.36m) Dining Room : 10'2 x 9'7 (3.10m x 2.92m)