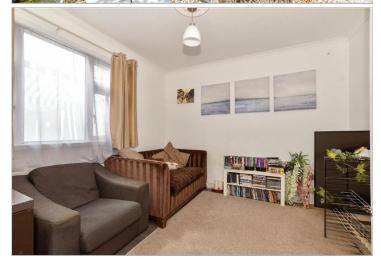

### GROUND FLOOR

Entrance Hallway Lounge: 12'2 x 12'0 (3.71m x 3.66m) Kitchen: 10'1 x 7'9 (3.08m x 2.36m) Dining Room : 10'2 x 9'7 (3.10m x 2.92m)