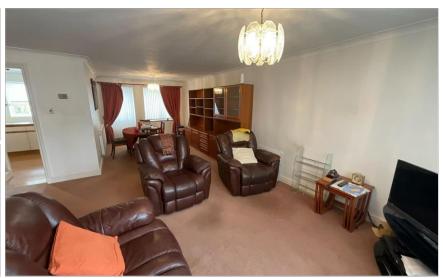

### **GROUND FLOOR**

**Entrance Hallway** 

Lounge/Diner: 27'0 x 11'3 (8.24m x 3.43m)

**Kitchen**: 10'3 x 8'2 (3.13m x 2.49m) Utility Room: 5'6 x 5'4 (1.68m x 1.63m)