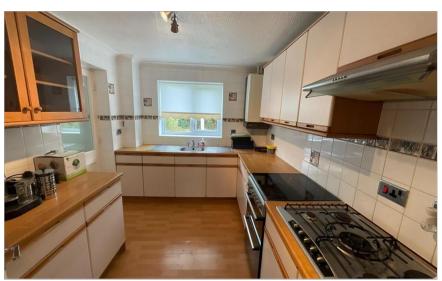

### **GROUND FLOOR**

**Entrance Hallway** 

Lounge/Diner: 27'0 x 11'3 (8.24m x 3.43m)

**Kitchen**: 10'3 x 8'2 (3.13m x 2.49m) Utility Room: 5'6 x 5'4 (1.68m x 1.63m)