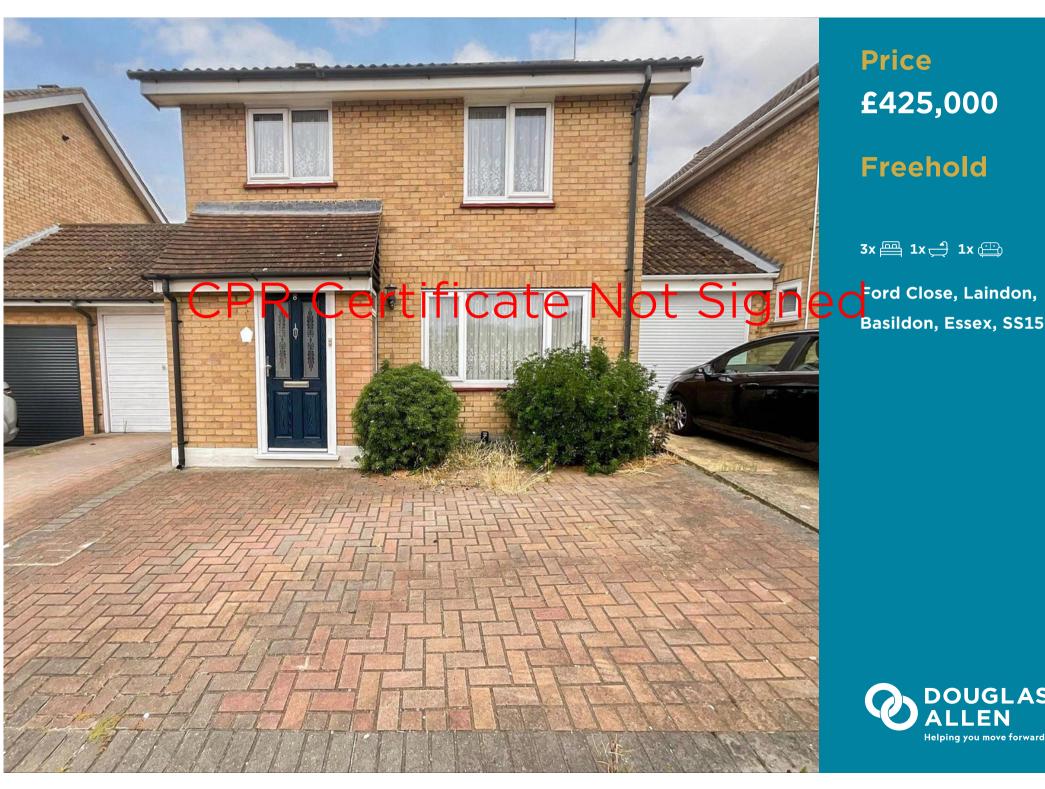

**Price** £425,000

**Freehold** 

3x ∰ 1x 🚅 1x 🕮

Basildon, Essex, SS15

## Main features

- 3 bedroom link detached house with a good sized unoverlooked rear garden
- Large lounge/diner
- Being sold chain free
- Large driveway plus a garage