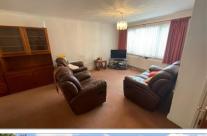

### **GROUND FLOOR**

**Entrance Hallway** 

Lounge/Diner: 27'0 x 11'3 (8.24m x 3.43m)

**Kitchen**: 10'3 x 8'2 (3.13m x 2.49m) Utility Room: 5'6 x 5'4 (1.68m x 1.63m)