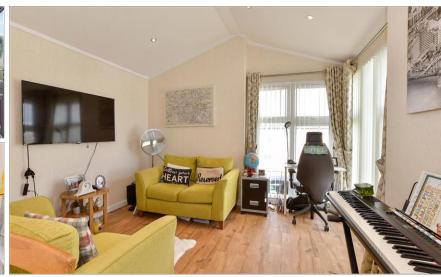

#### **GROUND FLOOR**

Entrance

Lounge: 10'6 x 9'7 (3.20m x 2.92m)

Kitchen/Dining Area: 10'6 x 7'9 (3.20m x 2.36m)

Bedroom 2: 7'7 x 6'5 (2.31m x 1.96m)

Bathroom

Bedroom 1: 9'5 x 8'1 (2.87m x 2.47m)