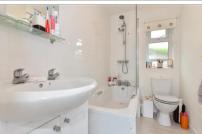

#### **GROUND FLOOR**

Entrance

Lounge: 10'6 x 9'7 (3.20m x 2.92m)

Kitchen/Dining Area: 10'6 x 7'9 (3.20m x 2.36m)

Bedroom 2: 7'7 x 6'5 (2.31m x 1.96m)

Bathroom

Bedroom 1: 9'5 x 8'1 (2.87m x 2.47m)