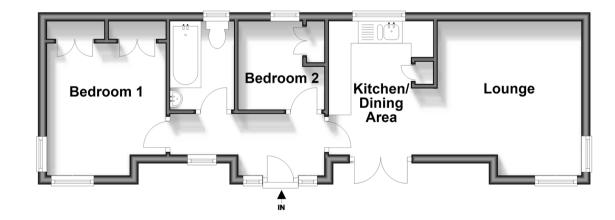

# Accommodation

#### **GROUND FLOOR**

Entrance

Lounge: 10'6 x 9'7 (3.20m x 2.92m)

Kitchen/Dining Area: 10'6 x 7'9 (3.20m x 2.36m)

Bedroom 2: 7'7 x 6'5 (2.31m x 1.96m)

Bathroom

Bedroom 1: 9'5 x 8'1 (2.87m x 2.47m)

#### OUTSIDE

Garden Area Parking

### **Ground Floor**

Approx. 39.3 sq. metres (423.2 sq. feet)