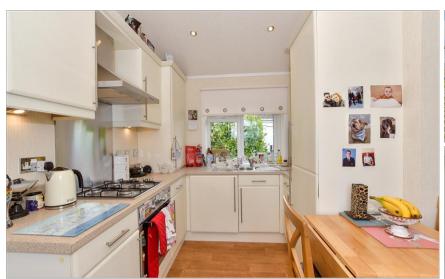

#### **GROUND FLOOR**

Entrance

Lounge: 10'6 x 9'7 (3.20m x 2.92m)

Kitchen/Dining Area: 10'6 x 7'9 (3.20m x 2.36m)

Bedroom 2: 7'7 x 6'5 (2.31m x 1.96m)

Bathroom

Bedroom 1: 9'5 x 8'1 (2.87m x 2.47m)