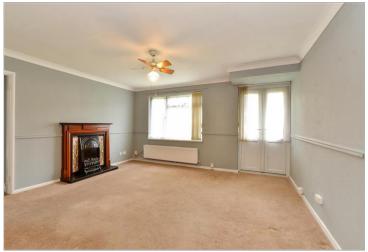

#### **GROUND FLOOR**

Entrance

Kitchen: 9'2 x 9'0 (2.80m x 2.75m) Lounge/Dining Room: 14'7 x 13'2 (4.45m x

4.02m) Wet Room

Bedroom 1: 12'3 x 8'6 (3.74m x 2.59m) Bedroom 2: 14'4 x 9'4 (4.37m x 2.85m)