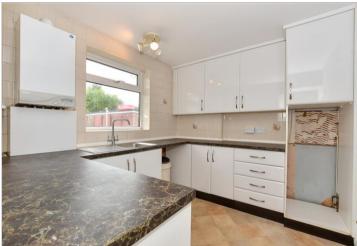

#### **GROUND FLOOR**

Entrance

Kitchen: 9'2 x 9'0 (2.80m x 2.75m) Lounge/Dining Room: 14'7 x 13'2 (4.45m x

4.02m) Wet Room

Bedroom 1: 12'3 x 8'6 (3.74m x 2.59m) Bedroom 2: 14'4 x 9'4 (4.37m x 2.85m)