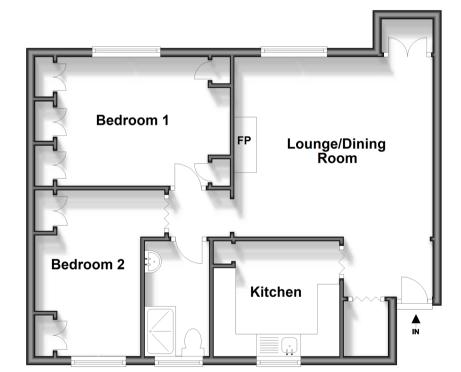

## Accommodation

#### **GROUND FLOOR**

Entrance

Kitchen: 9'2 x 9'0 (2.80m x 2.75m) Lounge/Dining Room: 14'7 x 13'2 (4.45m x

4.02m) Wet Room

Bedroom 1: 12'3 x 8'6 (3.74m x 2.59m) Bedroom 2: 14'4 x 9'4 (4.37m x 2.85m)

#### OUTSIDE

Communal Gardens Permit Parking

Ground Floor
Approx. 60.2 sq. metres (647.7 sq. feet)