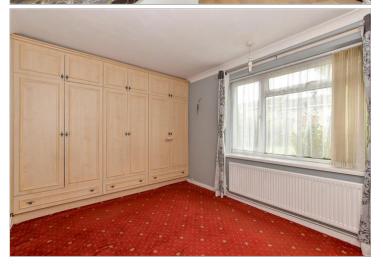

#### **GROUND FLOOR**

Entrance

Kitchen: 9'2 x 9'0 (2.80m x 2.75m) Lounge/Dining Room: 14'7 x 13'2 (4.45m x

4.02m) Wet Room

Bedroom 1: 12'3 x 8'6 (3.74m x 2.59m) Bedroom 2: 14'4 x 9'4 (4.37m x 2.85m)