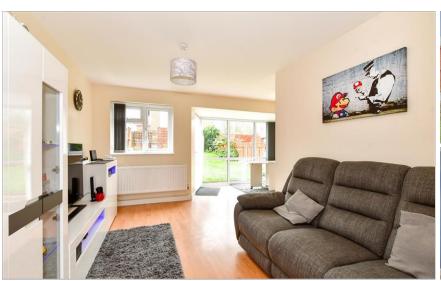

### **GROUND FLOOR**

**Entrance Hallway** 

Lounge: 13'5 x 9'4 (4.09m x 2.85m) Dining Area: 10'5 x 9'2 (3.18m x 2.80m)

Kitchen: 12'0 x 10'9 (3.66m x 3.28m)

Utility Room/WC: 5'5 x 4'8 (1.65m x 1.42m)