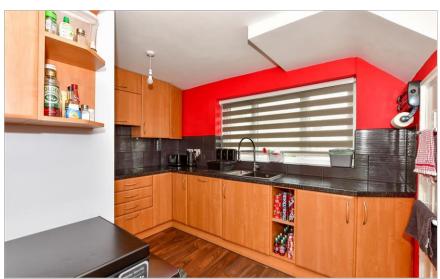

### **GROUND FLOOR**

**Entrance Hallway** 

Lounge: 13'5 x 9'4 (4.09m x 2.85m) Dining Area: 10'5 x 9'2 (3.18m x 2.80m)

Kitchen: 12'0 x 10'9 (3.66m x 3.28m)

Utility Room/WC: 5'5 x 4'8 (1.65m x 1.42m)