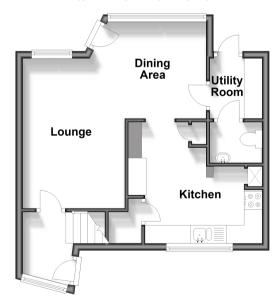

## **Accommodation**

### **GROUND FLOOR**

**Entrance Hallway** 

Lounge: 13'5 x 9'4 (4.09m x 2.85m) Dining Area: 10'5 x 9'2 (3.18m x 2.80m)

Kitchen: 12'0 x 10'9 (3.66m x 3.28m)

Utility Room/WC: 5'5 x 4'8 (1.65m x 1.42m)

### **Ground Floor**

Approx. 38.7 sq. metres (416.1 sq. feet)