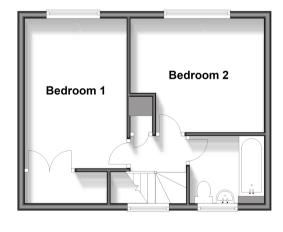

#### FIRST FLOOR

Landing

Bedroom 1: 13'7 x 9'4 (4.14m x 2.85m)

Bedroom 2: 12'4 x 10'2 (3.76m x 3.10m)

Bathroom

## **First Floor**

Approx. 34.3 sq. metres (368.8 sq. feet)