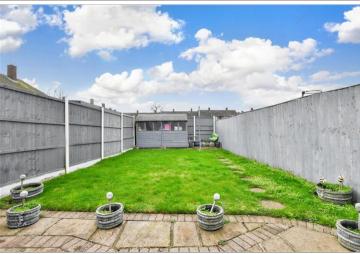

**Price** £385,000

**Freehold** 

3x ∰ 1x 🚅 1x 🕮

Great Gregorie, Basildon, Essex, SS16















### Main features

- 3 bedroom end of terraced home in a good condition
- Kitchen/Diner and separate utility room
- Driveway parking
- Located in a sought after area of Lee **Chapel South**
- Close distance to the popular Lee **Chapel Primary School**

# **Accommodation**

#### **GROUND FLOOR**

**Entrance Hallway** 

Kitchen/Diner: 13'0 x 8'9 (3.97m x 2.67m) Lounge: 15'8 x 13'0 (4.78m x 3.97m) Utility Room: 12'0 x 8'6 (3.66m x 2.59m)

#### **FIRST FLOOR**

Landing

Bedroom 1: 13'2 x 11'6 (4.02m x 3.51m) Bedroom 2: 10'8 x 10'4 (3.25m x 3.15m) Bedroom 3: 8'9 x 8'2 (2.67m x 2.49m)

WC

Bathroom

#### OUTSIDE

Off Street Parking Rear Garden

### **Ground Floor**

Approx. 41.6 sq. metres (448.1 sq. feet)



First Floor Approx. 44.2 sq. metres (475.6 sq. feet)



## Call Basildon - 01268 2939