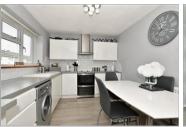

#### **GROUND FLOOR**

**Entrance Hallway** 

Kitchen/Diner: 13'0 x 8'9 (3.97m x 2.67m) Lounge: 15'8 x 13'0 (4.78m x 3.97m) Utility Room: 12'0 x 8'6 (3.66m x 2.59m)