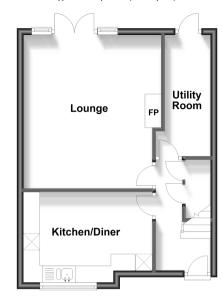

# **Accommodation**

#### **GROUND FLOOR**

**Entrance Hallway** 

Kitchen/Diner: 13'0 x 8'9 (3.97m x 2.67m) Lounge: 15'8 x 13'0 (4.78m x 3.97m) Utility Room: 12'0 x 8'6 (3.66m x 2.59m)

### **Ground Floor**

Approx. 41.6 sq. metres (448.1 sq. feet)

First Floor Approx. 44.2 sq. metres (475.6 sq. feet)