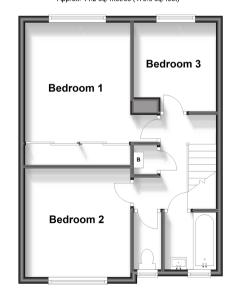

#### **FIRST FLOOR**

Landing

Bedroom 1: 13'2 x 11'6 (4.02m x 3.51m) Bedroom 2: 10'8 x 10'4 (3.25m x 3.15m) Bedroom 3: 8'9 x 8'2 (2.67m x 2.49m)

WC

Bathroom

### **Ground Floor**

Approx. 41.6 sq. metres (448.1 sq. feet)

First Floor Approx. 44.2 sq. metres (475.6 sq. feet)