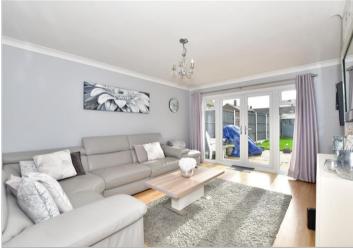

#### **GROUND FLOOR**

**Entrance Hallway** 

Kitchen/Diner: 13'0 x 8'9 (3.97m x 2.67m) Lounge: 15'8 x 13'0 (4.78m x 3.97m) Utility Room: 12'0 x 8'6 (3.66m x 2.59m)