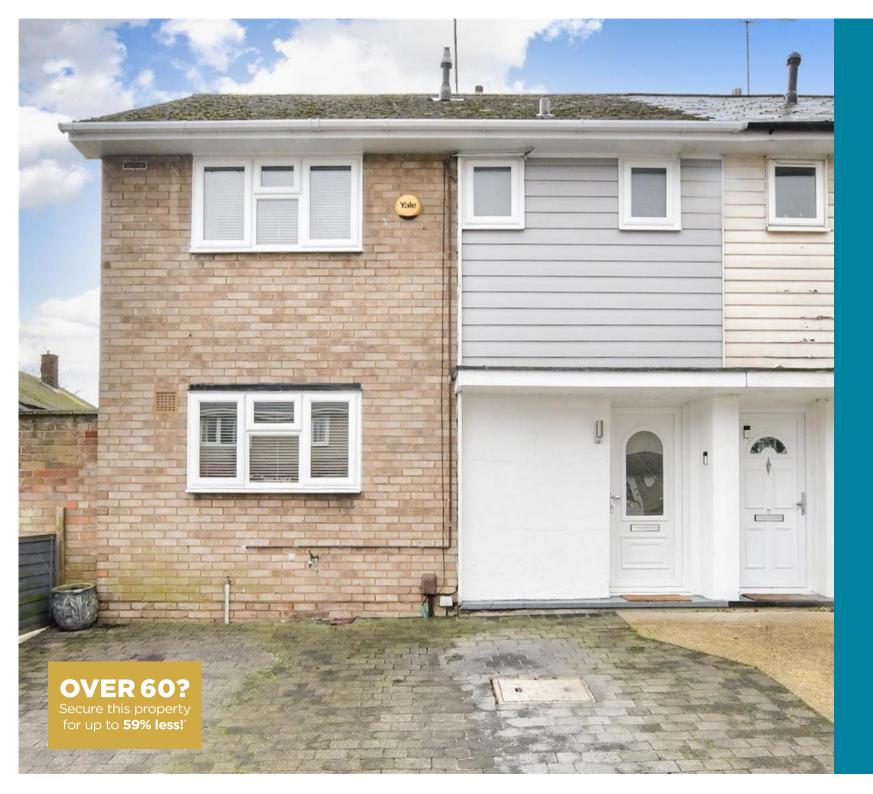

**Price** £385,000

**Freehold** 

3x ∰ 1x 🚅 1x 🕮

Great Gregorie, Basildon, Essex, SS16

### Main features

- 3 bedroom end of terraced home in a good condition
- Kitchen/Diner and separate utility room
- Driveway parking
- Located in a sought after area of Lee **Chapel South**
- Close distance to the popular Lee **Chapel Primary School**

#### OUTSIDE

Off Street Parking Rear Garden