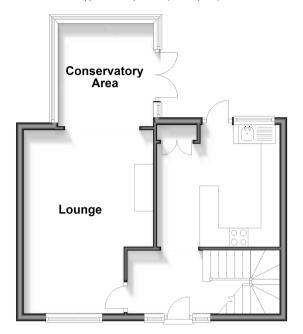

#### **GROUND FLOOR**

Entrance Hallway Lounge: 15'9 x 11'4 (4.80m x 3.46m) Conservatory Area: 9'2 x 8'4 (2.80m x 2.54m) Kitchen: 10'9 x 10'1 (3.28m x 3.08m)

#### OUTSIDE

Rear Garden Garage On Street Parking

Ground Floor Approx. 41.4 sq. metres (445.6 sq. feet)

First Floor Approx. 33.7 sq. metres (362.4 sq. feet)