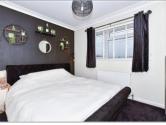

### FIRST FLOOR

Landing Bedroom 1: 12'3 x 10'6 (3.74m x 3.20m) Bedroom 2: 12'3 x 8'9 (3.74m x 2.67m) Shower Room