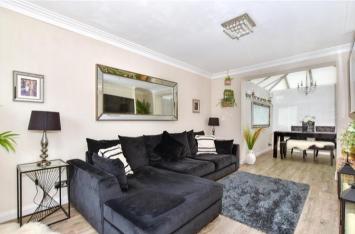

#### **GROUND FLOOR**

Entrance Hallway Lounge: 15'9 x 11'4 (4.80m x 3.46m) Conservatory Area: 9'2 x 8'4 (2.80m x 2.54m) Kitchen: 10'9 x 10'1 (3.28m x 3.08m)