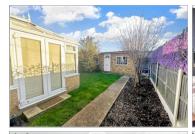

#### OUTSIDE

Rear Garden Garage On Street Parking

Ground Floor Approx. 41.4 sq. metres (445.6 sq. feet)

First Floor Approx. 33.7 sq. metres (362.4 sq. feet)