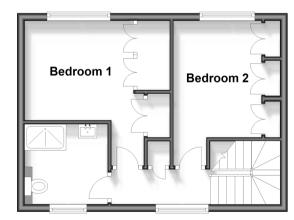

### FIRST FLOOR

Landing Bedroom 1: 12'3 x 10'6 (3.74m x 3.20m) Bedroom 2: 12'3 x 8'9 (3.74m x 2.67m) Shower Room