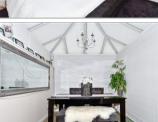

#### **GROUND FLOOR**

Entrance Hallway Lounge: 15'9 x 11'4 (4.80m x 3.46m) Conservatory Area: 9'2 x 8'4 (2.80m x 2.54m) Kitchen: 10'9 x 10'1 (3.28m x 3.08m)