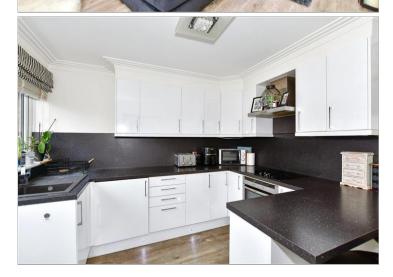

#### **GROUND FLOOR**

Entrance Hallway Lounge: 15'9 x 11'4 (4.80m x 3.46m) Conservatory Area: 9'2 x 8'4 (2.80m x 2.54m) Kitchen: 10'9 x 10'1 (3.28m x 3.08m)