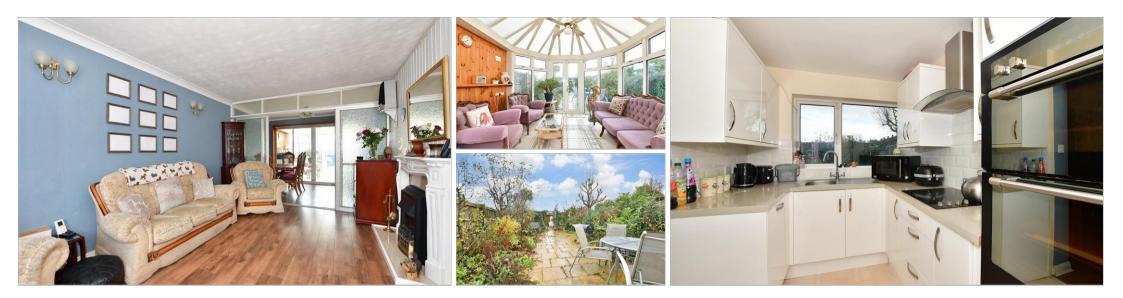

### **GROUND FLOOR**

- Entrance Hallway
- Lounge: 18'4 x 12'0 (5.59m x 3.66m) Dining Room: 10'5 x 8'5 (3.18m x 2.57m) Kitchen: 14'5 x 7'4 (4.40m x 2.24m) Conservatory: 11'0 x 10'6 (3.36m x 3.20m)

## OUTSIDE

Front Garden Rear Garden Garage