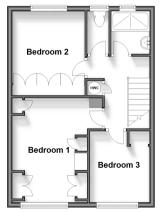

#### **FIRST FLOOR**

#### Landing

Bedroom 1: 13'1 x 12'2 (3.99m x 3.71m) Bedroom 2: 10'9 x 9'9 (3.28m x 2.97m) Bedroom 3: 8'7 x 7'9 (2.62m x 2.36m) Shower Room WC

## First Floor