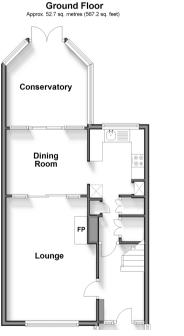

# Accommodation

### **GROUND FLOOR**

- Entrance Hallway
- Lounge: 18'4 x 12'0 (5.59m x 3.66m) Dining Room: 10'5 x 8'5 (3.18m x 2.57m) Kitchen: 14'5 x 7'4 (4.40m x 2.24m) Conservatory: 11'0 x 10'6 (3.36m x 3.20m)