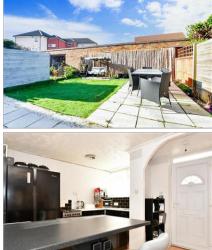

#### **GROUND FLOOR**

**Entrance Hall** 

**Kitchen Diner**: 17'10 (5.44m) x 11'9 minimum (3.58m)

narrowing to 8'9 (2.67m)

**Lounge**: 14'11 x 10'11 (4.55m x 3.33m)

WC

### **OUTSIDE**

**Communal Parking Rear Garden** 