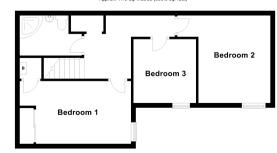

## **Accommodation**

#### **FIRST FLOOR**

Landing

**Bedroom 1**: 14'10 x 8'9 (4.52m x 2.67m) **Bedroom 2**: 11'11 x 9'11 (3.63m x 3.02m) **Bedroom 3**: 8'9 x 8'8 (2.67m x 2.64m)

**Shower Room** 

### First Floor