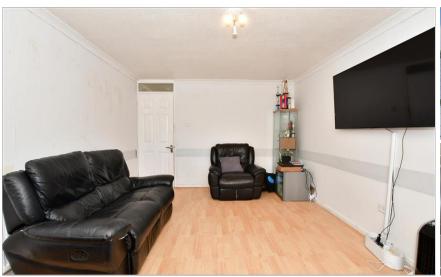

#### **GROUND FLOOR**

**Entrance Hall** 

**Kitchen Diner**: 17'10 (5.44m) x 11'9 minimum (3.58m)

narrowing to 8'9 (2.67m)

**Lounge**: 14'11 x 10'11 (4.55m x 3.33m)

WC