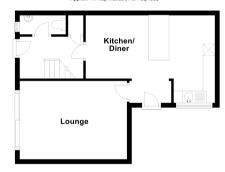

## **Accommodation**

#### **GROUND FLOOR**

**Entrance Hall** 

**Kitchen Diner**: 17'10 (5.44m) x 11'9 minimum (3.58m)

narrowing to 8'9 (2.67m)

**Lounge**: 14'11 x 10'11 (4.55m x 3.33m)

WC

### **Ground Floor**