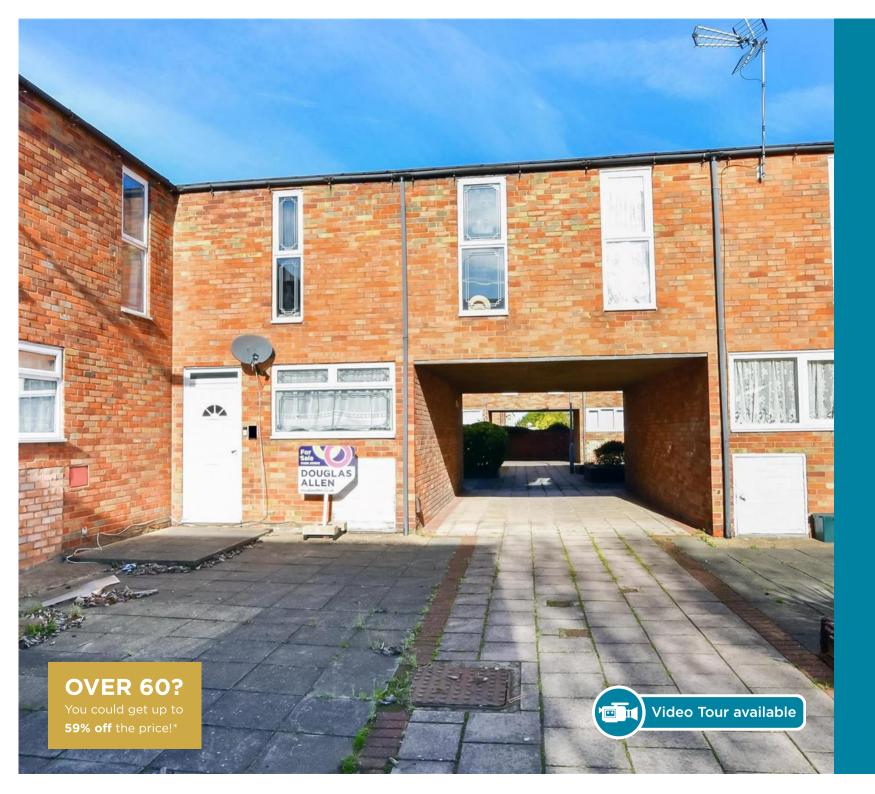

Price £270,000

**Freehold** 

3x ∰ 1x 🚅 1x 🕮

Lobelia Mews, Laindon, Basildon, Essex, SS15

# Main features

- 3 bedroom terraced home
- Sold with no onward chain
- Situated within easy access to **Laindon Station**
- Private rear garden

### **OUTSIDE**

**Communal Parking Rear Garden** 