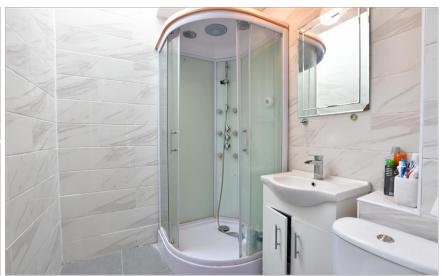

#### **FIRST FLOOR**

Landing

**Bedroom 1**: 14'10 x 8'9 (4.52m x 2.67m) **Bedroom 2**: 11'11 x 9'11 (3.63m x 3.02m) **Bedroom 3**: 8'9 x 8'8 (2.67m x 2.64m)

**Shower Room** 