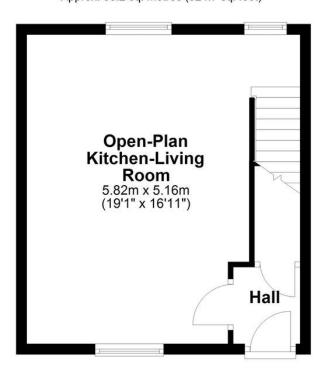

Towngate Fold Meltham, Holmfirth

Towngate Fold Meltham, Holmfirth

£200,000

CORNERSTONE ESTATE AGENTS ARE DELIGHTED TO PRESENT THIS BEAUTIFULLY PRESENTED TWO-BEDROOM PERIOD MID-TERRACED PROPERTY, COMPLETE WITH ALLOCATED PARKING, LOCATED WITHIN A HIGHLY SOUGHT-AFTER DEVELOPMENT JUST A SHORT DISTANCE FROM THE TOWN CENTRE. This charming home boasts a well-designed layout, beginning with a welcoming entrance hall that features a spacious front hallway and a convenient storage cupboard. The ground floor offers a bright and airy open-plan living and kitchen area, complete with a stylish fitted kitchen, integrated oven, and gas hob, perfect for both everyday living and entertaining.

**Ground Floor** 

Approx. 30.2 sq. metres (324.7 sq. feet)

Approx. 30.0 sq. metres (323.2 sq. feet)

Total area: approx. 60.2 sq. metres (647.8 sq. feet)