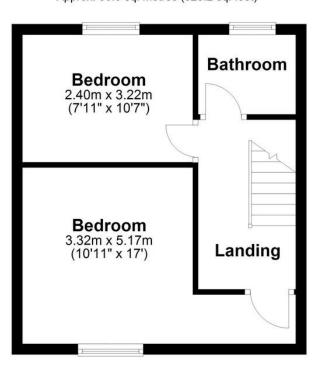

Ascending to the first floor, you will find two generously sized double bedrooms and a modern family bathroom. Externally, the property enjoys a spacious front garden, providing an inviting outdoor space.

**Ground Floor** 

Approx. 30.2 sq. metres (324.7 sq. feet)

Approx. 30.0 sq. metres (323.2 sq. feet)

Total area: approx. 60.2 sq. metres (647.8 sq. feet)