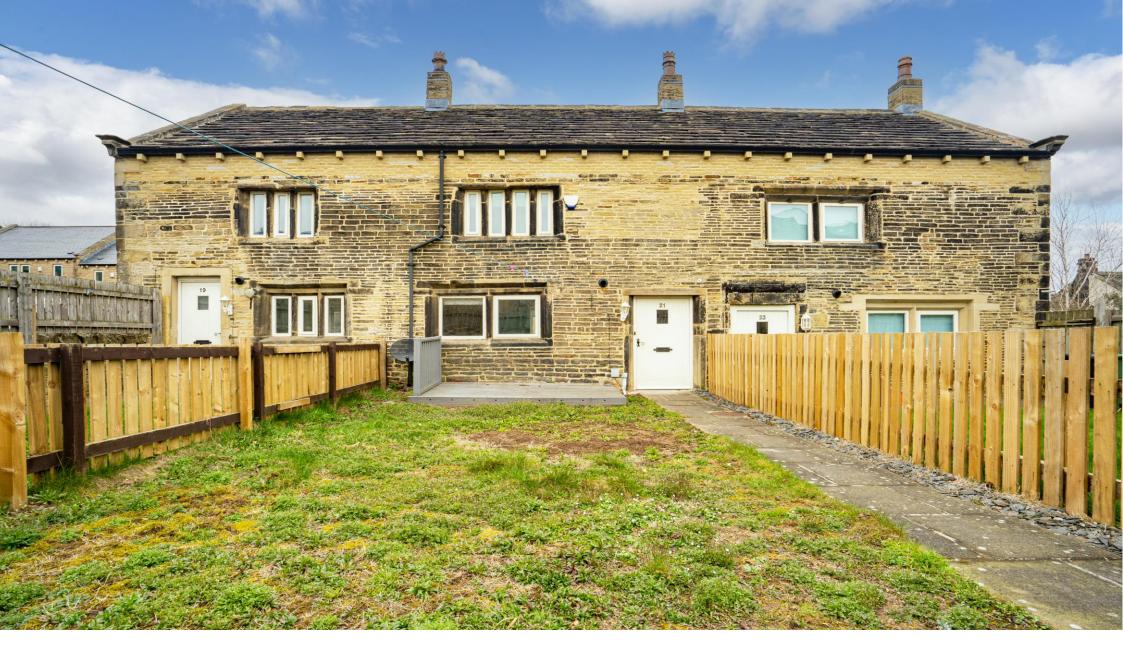

Towngate Fold Meltham, Holmfirth

Towngate Fold Meltham, Holmfirth

£200,000

CORNERSTONE ESTATE AGENTS ARE DELIGHTED TO PRESENT THIS BEAUTIFULLY PRESENTED TWO-BEDROOM PERIOD MID-TERRACED PROPERTY, COMPLETE WITH ALLOCATED PARKING, LOCATED WITHIN A HIGHLY SOUGHT-AFTER DEVELOPMENT JUST A SHORT DISTANCE FROM THE TOWN CENTRE. This charming home boasts a well-designed layout, beginning with a welcoming entrance hall that features a spacious front hallway and a convenient storage cupboard. The ground floor offers a bright and airy open-plan living and kitchen area, complete with a stylish fitted kitchen, integrated oven, and gas hob, perfect for both everyday living and entertaining.

Ascending to the first floor, you will find two generously sized double bedrooms and a modern family bathroom. Externally, the property enjoys a spacious front garden, providing an inviting outdoor space.

Positioned in an enviable location, this home is just a short stroll from the heart of Meltham, offering excellent access to a range of local amenities, shops, cafés, and highly regarded schools. With its blend of period charm, modern convenience, and a desirable setting, this property is an ideal choice for families, professionals, and investors alike.