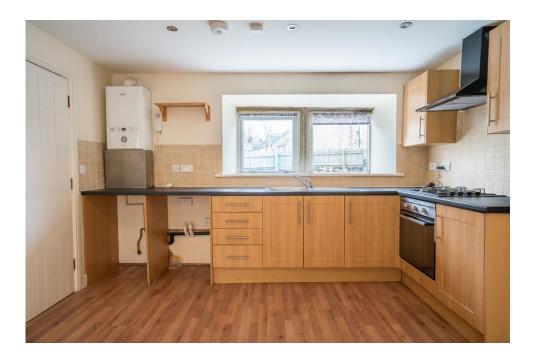

Towngate Fold Meltham, Holmfirth

Towngate Fold Meltham, Holmfirth

£200,000

CORNERSTONE ESTATE AGENTS ARE DELIGHTED TO PRESENT THIS BEAUTIFULLY PRESENTED TWO-BEDROOM PERIOD MID-TERRACED PROPERTY, COMPLETE WITH ALLOCATED PARKING, LOCATED WITHIN A HIGHLY SOUGHT-AFTER DEVELOPMENT JUST A SHORT DISTANCE FROM THE TOWN CENTRE. This charming home boasts a well-designed layout, beginning with a welcoming entrance hall that features a spacious front hallway and a convenient storage cupboard. The ground floor offers a bright and airy open-plan living and kitchen area, complete with a stylish fitted kitchen, integrated oven, and gas hob, perfect for both everyday living and entertaining.