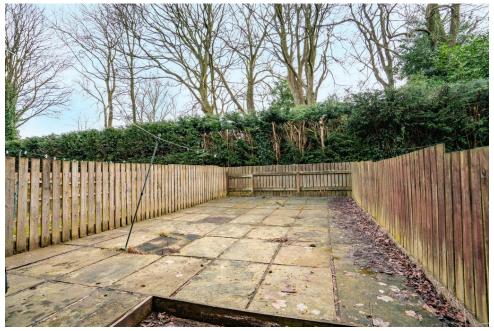

Externally, the property benefits from a blockpaved driveway at the front, providing ample parking, and a rear garden featuring a wellmaintained lawn and gated access.

Situated in an excellent location, this home is just a stone's throw from the center of Meltham, offering easy access to local amenities and highly regarded schools, making it an ideal choice for families and professionals alike.