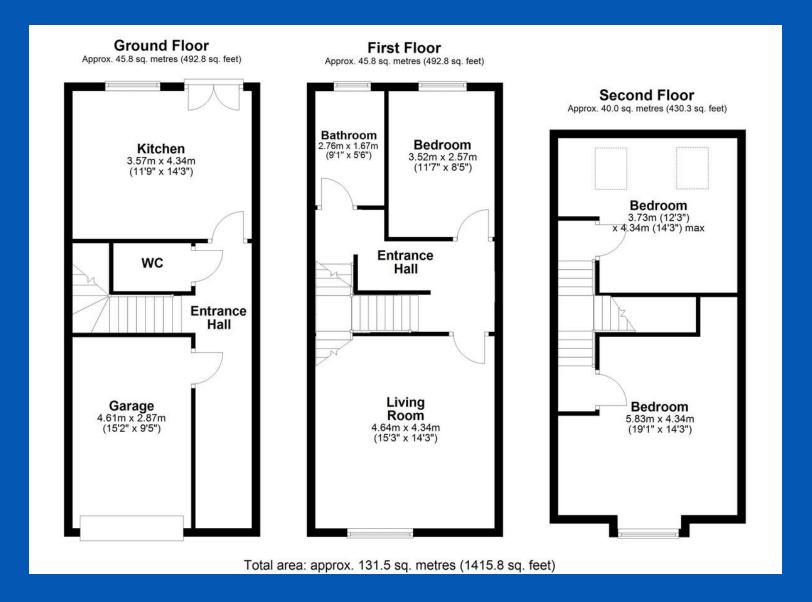

Towngate Fold Meltham, Holmfirth

Towngate Fold Meltham, Holmfirth

Offers In Region Of £250,000

CORNERSTONE ESTATE AGENTS ARE DELIGHTED TO PRESENT THIS BEAUTIFULLY MAINTAINED THREE-BEDROOM, MID-TERRACED PROPERTY WITH OFF-ROAD PARKING, LOCATED JUST A SHORT DISTANCE FROM THE TOWN CENTER IN A HIGHLY SOUGHT-AFTER DEVELOPMENT OF SIMILAR HOMES. This property offers a thoughtfully designed layout, starting with a welcoming entrance hall that features a spacious front hallway, a convenient downstairs WC, and access to the integral garage. The ground floor also boasts a generous dining kitchen, complete with double doors that open out to the rear garden, creating an ideal space for both indoor and outdoor entertaining.

On the first floor, you will find a large and inviting living room, a well-proportioned bedroom, and a family bathroom. The second floor offers a private retreat with the main bedroom, along with an additional double bedroom, perfect for guests or family members.