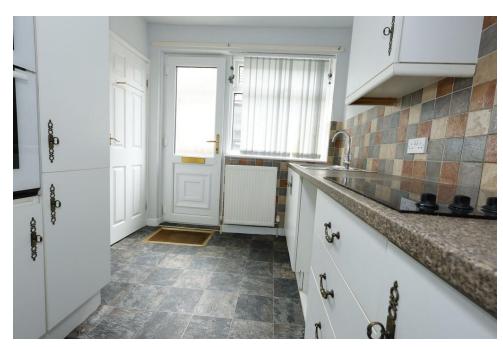

The accommodation is well proportioned with front to rear living room boasting dual aspect glazing including French style patio doors opening to the level rear garden. A central kitchen has access to the driveway at the side elevation and features a range of white wall and base units with integral double oven and hob. Two double bedrooms offer flexibility to create a separate dining room if so required whilst a fully tiled three piece bathroom completes the accommodation.