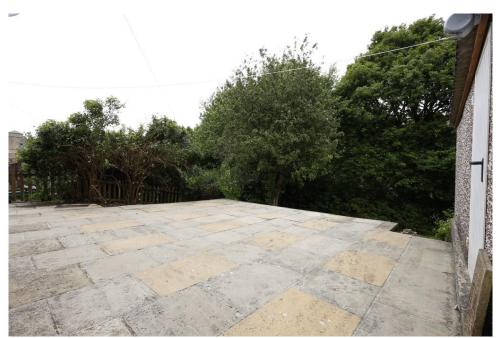

Externally, a front garden creates a warm welcome, with driveway leading down the side of the property and to the detached single garage. The rear garden has a large, level patio area easily accessed from wither the living room or kitchen, stairs also lead down to a lawned area with mature planted borders.