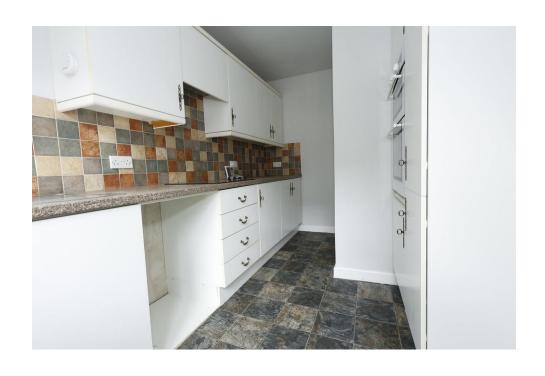

The accommodation is well proportioned with front to rear living room boasting dual aspect glazing including French style patio doors opening to the level rear garden. A central kitchen has access to the driveway at the side elevation and features a range of white wall and base units with integral double oven and hob. Two double bedrooms offer flexibility to create a separate dining room if so required whilst a fully tiled three piece bathroom completes the accommodation.