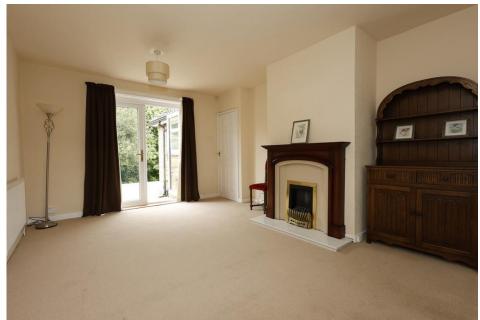

The accommodation is well proportioned with front to rear living room boasting dual aspect glazing including French style patio doors opening to the level rear garden. A central kitchen has access to the driveway at the side elevation and features a range of white wall and base units with integral double oven and hob. Two double bedrooms offer flexibility to create a separate dining room if so required whilst a fully tiled three piece bathroom completes the accommodation.