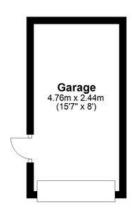

Externally, a front garden creates a warm welcome, with driveway leading down the side of the property and to the detached single garage. The rear garden has a large, level patio area easily accessed from wither the living room or kitchen, stairs also lead down to a lawned area with mature planted borders.

Ground Floor Approx. 79.4 sq. metres (854.7 sq. feet)

Total area: approx. 79.4 sq. metres (854.7 sq. feet)

599 Wakefield Road, Huddersfield, West Yorkshire, HD5 9XP Telephone: **01484 428 336** Email: **info@cornerstoneea.co.uk www.cornerstoneea.co.uk**