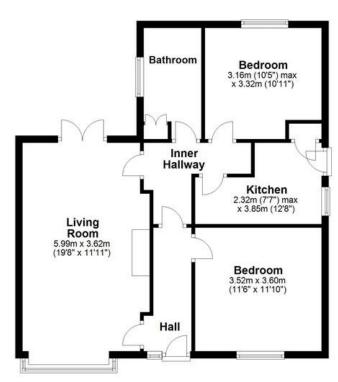

The accommodation is well proportioned with front to rear living room boasting dual aspect glazing including French style patio doors opening to the level rear garden. A central kitchen has access to the driveway at the side elevation and features a range of white wall and base units with integral double oven and hob. Two double bedrooms offer flexibility to create a separate dining room if so required whilst a fully tiled three piece bathroom completes the accommodation.

Ground Floor Approx. 79.4 sq. metres (854.7 sq. feet)

Total area: approx. 79.4 sq. metres (854.7 sq. feet)

599 Wakefield Road, Huddersfield, West Yorkshire, HD5 9XP Telephone: **01484 428 336** Email: **info@cornerstoneea.co.uk www.cornerstoneea.co.uk**