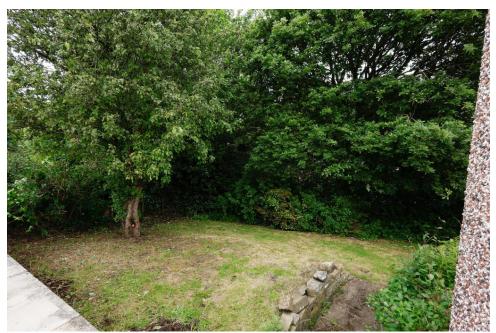

Externally, a front garden creates a warm welcome, with driveway leading down the side of the property and to the detached single garage. The rear garden has a large, level patio area easily accessed from wither the living room or kitchen, stairs also lead down to a lawned area with mature planted borders.