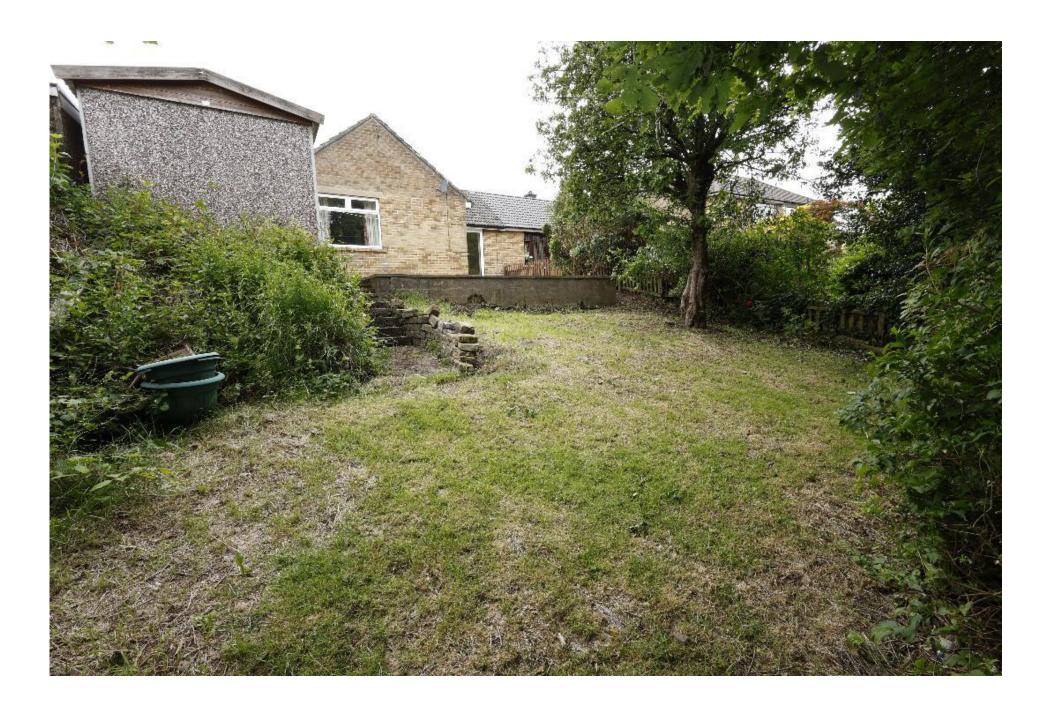

Externally, a front garden creates a warm welcome, with driveway leading down the side of the property and to the detached single garage. The rear garden has a large, level patio area easily accessed from wither the living room or kitchen, stairs also lead down to a lawned area with mature planted borders.