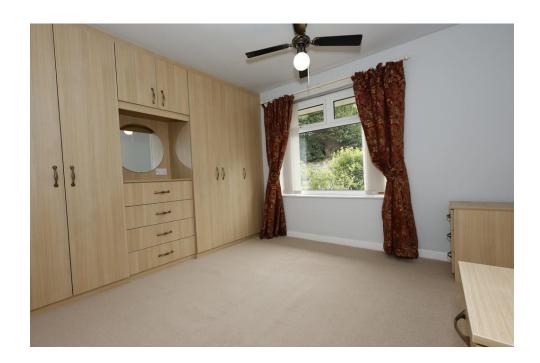

The accommodation is well proportioned with front to rear living room boasting dual aspect glazing including French style patio doors opening to the level rear garden. A central kitchen has access to the driveway at the side elevation and features a range of white wall and base units with integral double oven and hob. Two double bedrooms offer flexibility to create a separate dining room if so required whilst a fully tiled three piece bathroom completes the accommodation.