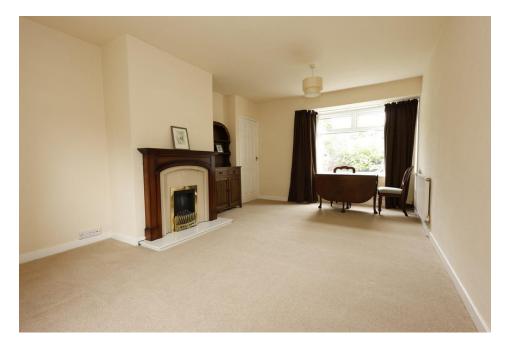

The accommodation is well proportioned with front to rear living room boasting dual aspect glazing including French style patio doors opening to the level rear garden. A central kitchen has access to the driveway at the side elevation and features a range of white wall and base units with integral double oven and hob. Two double bedrooms offer flexibility to create a separate dining room if so required whilst a fully tiled three piece bathroom completes the accommodation.